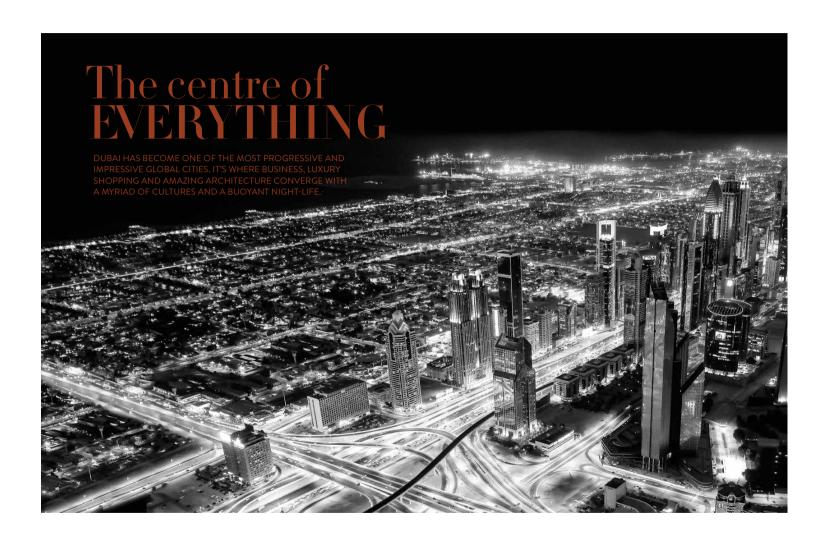

## THE EXPRESSION OF INFINITUDE

The Sterling by OMNIYAT is a stunning residential project in the heart of Dubai, nestled between the Burj Khalifa District and the breathtaking Dubai Water Canal.

With a façade featuring a chrome finish, the Sterling's platinum twin towers stand out as the gems of Dubai, mirroring the life of the city and glistening with its lights and stars in the darkness of night.

Look beyond and behold the most amazing city at your fingertips, the city of wonders, radiance, glamour and extravagant sophistication.