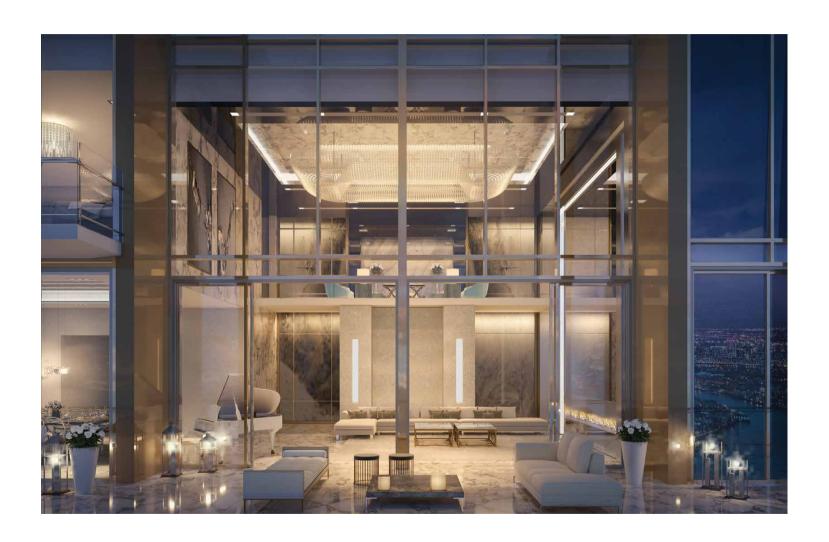

#### YOU ARE EXACTLY WHERE YOU'RE SUPPOSED TO BE

The palatial penthouses exude high-altitude attitude and include four luxuriant bedroons, double helic living room ceilings, grandiose ornate terraces and thrilling views of the Burj Khalifa, the Dubai Mall, The Dubai Water Canal and the Marasi Bay.

### EMINENCE AND DISTINCTION

Relax like royalty or entertain with majesty in the formidable living room, with sky-high ceilings, full measure glass doors and windows, affording you and your guests a sensational view over the enchanting Dubai Canal.