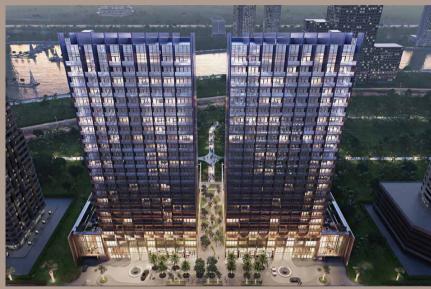

## THE EXPRESSION OF INFINITUDE

The Sterling by OMNIYAT is a stunning residential project in the heart of Dubai, nestled between the Burj Khalifa District and the breathtaking Dubai Water Canal.

With a façade featuring a chrome finish, the Sterling's platinum twin towers stand out as the gems of Dubai, mirroring the life of the city and glistening with its lights and stars in the darkness of night.

The Sterling is superbly located close to the world's most visited boulevard, the Sheikh Mohammed Bin Rashid Boulevard, curving through the heart of Downtown Dubai. It circles the world's tallest building with the highest outdoor observation deck, the Burj Khalifa with its lake, park and the world-famous Dubai fountain. The exotic promenade is lined with chic restaurants and cafes, adorned with works of art an a variety of spectacular events and extravaganzas.