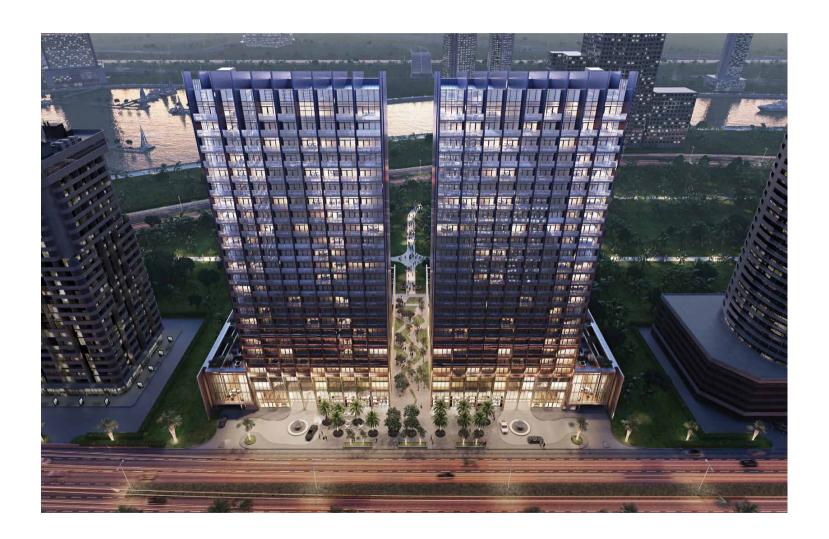

## THE EXPRESSION OF INFINITUDE

The Sterling by OMNIYAT is a stunning residential project in the heart of Dubai, nestled between the Burj Khalifa District and the breathtaking Dubai Water Canal.

With a façade featuring a chrome finish, the Sterling's platinum twin towers stand out as the gems of Dubai, mirroring the life of the city and glistening with its lights and stars in the darkness of night.