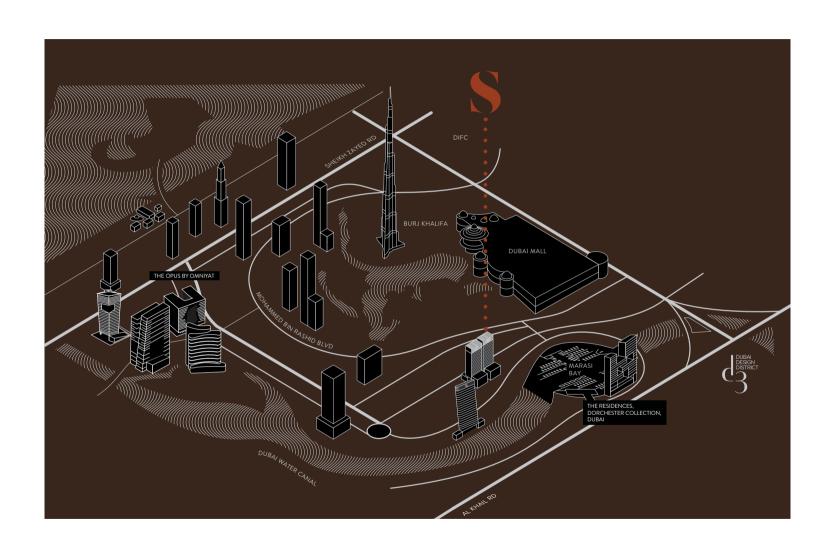

# The Sterling LOCATION

#### FASHION CAPITAL AND ENTERTAINMENT CENTRAL

Just across the street from The Sterling is the world's largest shopping centre, the Dubai Mall, with more than 1,200 shops over 80 of the most coveted luxury brands and a myriad of restaurants and cafes. The number of visitors per year exceeds 80 million.

The Sterling is superbly located close to the world's most visited boulevard, the Sheikh Mohammed Bin Rashid Boulevard, curving through the heart of Downtown Dubai. It circles the world's tallest building with the highest outdoor observation deck, the Burj Khalifa with its lake, park and the world-famous Dubai fountain. The exotic promenade is lined with chic restaurants and cafes, adorned with works of art an a variety of spectacular events and extravaganzas.

Within the most prestigious square kilometer in the world i the Dubai Opera, a radiant centre that brings culture, art ar music to life, as well as a plethora of luxury hotels, offering the finest dining experiences, electric nightlife and endless entertainment options in a magical setting.