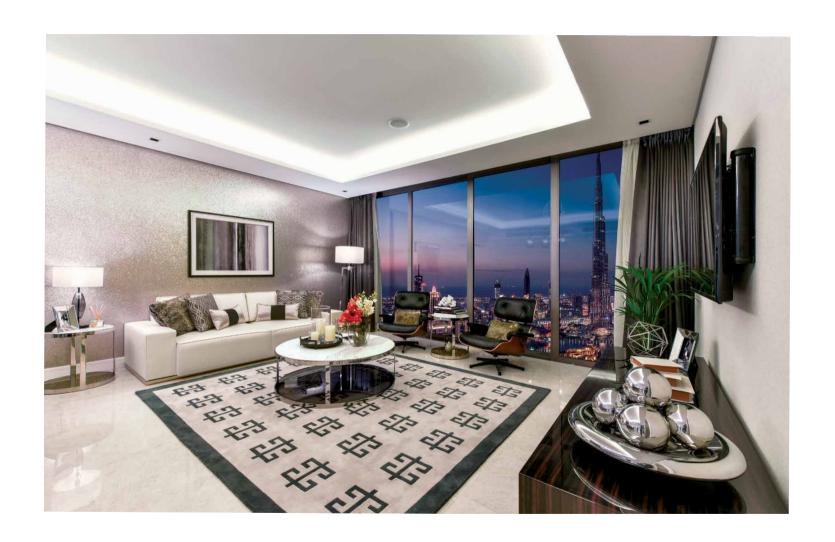

#### YOU ARE EXACTLY WHERE YOU'RE SUPPOSED TO BE

The palatial penthouses exude high-altitude attitude and include four luxuriant bedroons, double helic living room ceilings, grandiose ornate terraces and thrilling views of the Burj Khalifa, the Dubai Mall, The Dubai Water Canal and the Marasi Bay.

### EMINENCE AND DISTINCTION

Relax like royalty or entertain with majesty in the formidable living room, with sky-high ceilings, full measure glass doors and windows, affording you and your guests a sensational view over the enchanting Dubai Canal.