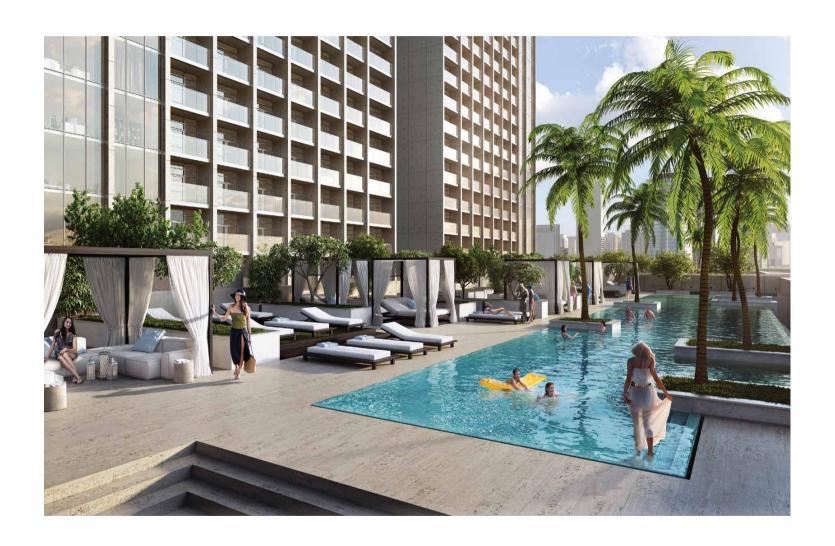

# POOLSIDE PARADISE

What do you need to be on cloud nine?

Whether it's cooling off in ultra-marine waters, reveling with family and good friends, cocktails in hand, swaying to the music or meditating alongside shimmering waves and setting desert sun, The Sterling's two beguiling lagoons are the perfect scene.

Each of The Sterling's towers has its own pool platform, with everything you need to feel heavenly. Enjoy spacious cabanas, limpid waters, impecable service, relaxing music and a stunning Dubai belvedere.