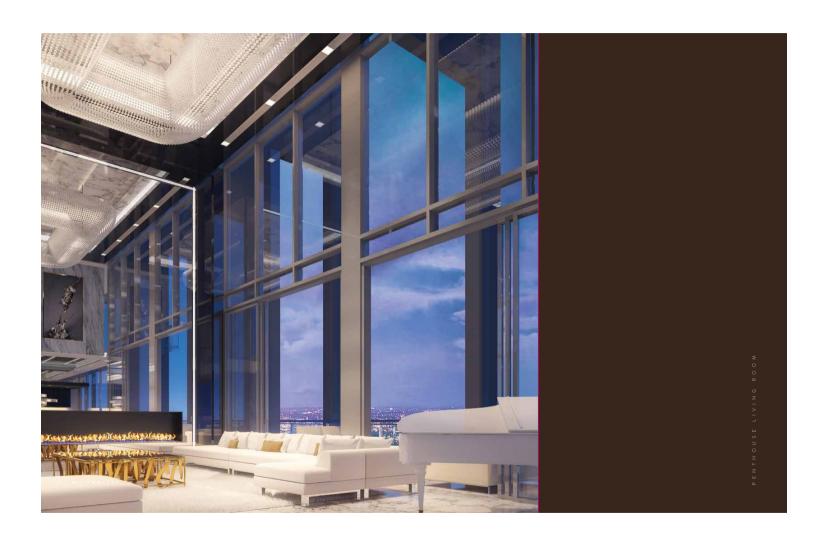

#### YOU ARE EXACTLY WHERE YOU'RE SUPPOSED TO BE

The palatial penthouses exude high-altitude attitude and include four luxuriant bedroons, double helic living room ceilings, grandiose ornate terraces and thrilling views of the Burj Khalifa, the Dubai Mall, The Dubai Water Canal and the Marasi Bay.

### EMINENCE AND DISTINCTION

Relax like royalty or entertain with majesty in the formidable living room, with sky-high ceilings, full measure glass doors and windows, affording you and your guests a sensational view over the enchanting Dubai Canal.