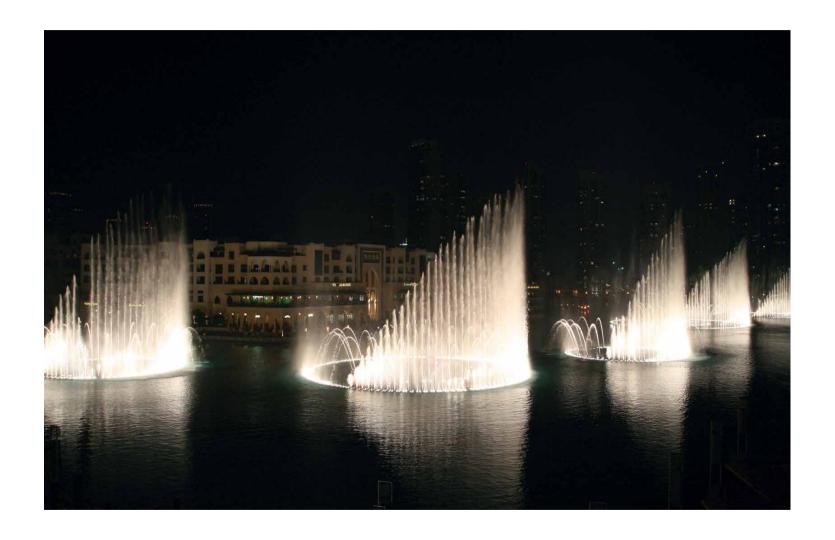

The Sterling is superbly located close to the world's most visited boulevard, the Sheikh Mohammed Bin Rashid Boulevard, curving through the heart of Downtown Dubai. It circles the world's tallest building with the highest outdoor observation deck, the Burj Khalifa with its lake, park and the world-famous Dubai fountain. The exotic promenade is lined with chic restaurants and cafes, adorned with works of art an a variety of spectacular events and extravaganzas.