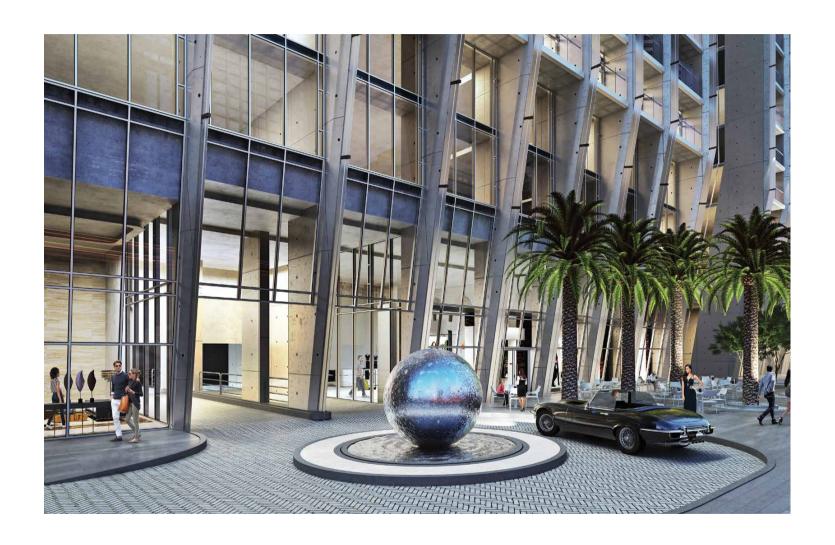

## THE EXPRESSION OF INFINITUDE

The Sterling by OMNIYAT is a stunning residential project in the heart of Dubai, nestled between the Burj Khalifa District and the breathtaking Dubai Water Canal.

With a façade featuring a chrome finish, the Sterling's platinum twin towers stand out as the gems of Dubai, mirroring the life of the city and glistening with its lights and stars in the darkness of night.

### THROUGH THE LOOKING GLASS

Enter a world of perfection, a wonderland of architectural expression, functional design, sparkling beauty and endless possibilities.

Look within and experience the illustriousness that is OMNIYAT's guarantee. Each detail is carefully designed and selected to impress and dazzle the discerning perfectionist in you.