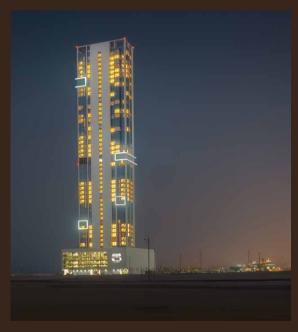

## THE EXPRESSION OF INFINITUDE

The Sterling by OMNIYAT is a stunning residential project in the heart of Dubai, nestled between the Burj Khalifa District and the breathtaking Dubai Water Canal.

With a façade featuring a chrome finish, the Sterling's platinum twin towers stand out as the gems of Dubai, mirroring the life of the city and glistening with its lights and stars in the darkness of night.