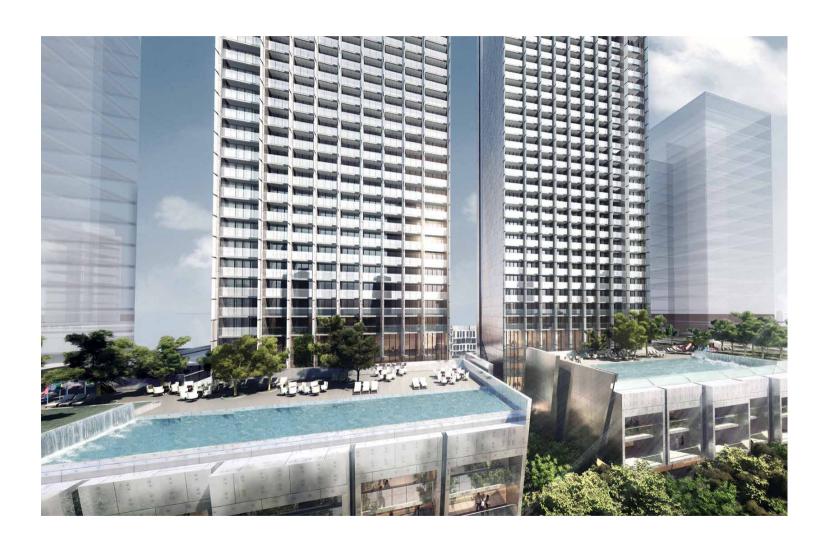

# POOLSIDE PARADISE

What do you need to be on cloud nine?

Whether it's cooling off in ultra-marine waters, reveling with family and good friends, cocktails in hand, swaying to the music or meditating alongside shimmering waves and setting desert sun, The Sterling's two beguiling lagoons are the perfect scene.

Each of The Sterling's towers has its own pool platform, with everything you need to feel heavenly. Enjoy spacious cabanas, limpid waters, impecable service, relaxing music and a stunning Dubai belvedere.