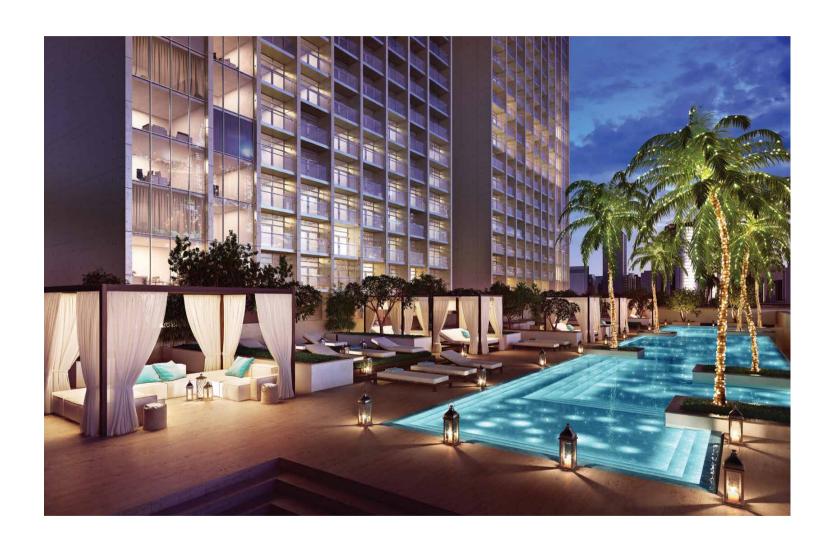

# POOLSIDE PARADISE

What do you need to be on cloud nine?

Whether it's cooling off in ultra-marine waters, reveling with family and good friends, cocktails in hand, swaying to the music or meditating alongside shimmering waves and setting desert sun, The Sterling's two beguiling lagoons are the perfect scene.

Each of The Sterling's towers has its own pool platform, with everything you need to feel heavenly. Enjoy spacious cabanas, limpid waters, impecable service, relaxing music and a stunning Dubai belvedere.

# SERENITY NOW

Grab your swimsuit and favorite book, the onl company you'll need to lounge around in the exquisite cabanas.

Bask in the glorious Dubai sun and swim your way to a zen state of mind in glistening translucent, refreshing waters.

Enjoy the platinum things in life while watchin, the sun go down over swaying palm trees and The Sterling's reflecting facade.