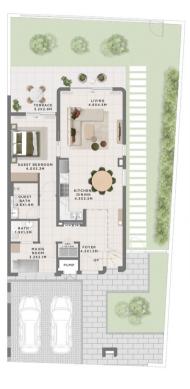

#### CANNA 4 BEDROOM I A

| UNIT                 | TOTAL AREA   |            |
|----------------------|--------------|------------|
| 4 PLEX CANNA - TH 01 | 2683.33 SQFT | 249.29 SQM |
| 8 PLEX CANNA - TH 01 | 2683.33 SQFT | 249.29 SQM |

GROUND FLOOR

FIRST FLOOR