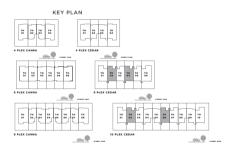

## CANNA 3 BEDROOM I A

| UNIT                 | TOTAL AREA   |            |
|----------------------|--------------|------------|
| 4 PLEX CANNA - TH 02 | 2232.65 SQFT | 207.42 SQM |
| 8 PLEX CANNA - TH 02 | 2234.48 SQFT | 207.59 SQM |
| 8 PLEX CANNA - TH 04 | 2237.60 SQFT | 207.88 SQM |
| 8 PLEX CANNA - TH 06 | 2237.49 SQFT | 207.87 SQM |

## CANNA 3 BEDROOM I A

MIRRORED

| UNIT                 | TOTAL AREA   |            |
|----------------------|--------------|------------|
| 4 PLEX CANNA - TH 03 | 2232.76 SQFT | 207.43 SQM |
| 8 PLEX CANNA - TH 03 | 2244.06 SQFT | 208.48 SQM |

## CANNA 3 BEDROOM I A

MIRRORED

| UNIT                 | TOTAL AREA   |            |
|----------------------|--------------|------------|
| 8 PLEX CANNA - TH 05 | 2237.60 SQFT | 207.88 SQI |
| 8 PLEX CANNA - TH 07 | 2234.48 SQFT | 207.59 SQI |

#### CANNA 3 BEDROOM I B

| UNIT                 | TOTAL AREA   |            |
|----------------------|--------------|------------|
| 6 PLEX CANNA - TH 02 | 2442.22 SQFT | 226.89 SQM |
| 6 PLEX CANNA - TH 04 | 2442.22 SQFT | 226.89 SQM |

#### CANNA 3 BEDROOM I B

MIRRORED

| UNIT                 | TOTAL AREA   |            |
|----------------------|--------------|------------|
| 6 PLEX CANNA - TH 03 | 2442.22 SQFT | 226.89 SQ1 |
| 6 PLEX CANNA - TH 05 | 2442.22 SQFT | 226.89 SQ1 |

#### CANNA 4 BEDROOM I A

| UNIT                 | TOTAL AREA   |            |
|----------------------|--------------|------------|
| 4 PLEX CANNA - TH 01 | 2683.33 SQFT | 249.29 SQM |
| 8 PLEX CANNA - TH 01 | 2683.33 SQFT | 249.29 SQM |

#### CANNA 4 BEDROOM I A

MIRRORED

| UNIT                 | TOTAL AREA   |            |
|----------------------|--------------|------------|
| 4 PLEX CANNA - TH 04 | 2683.33 SQFT | 249.29 SQI |
| 8 PLEX CANNA - TH 08 | 2683.33 SQFT | 249.29 SQI |

#### CANNA 4 BEDROOM I B

| UNIT                 | TOTAL AREA   |            |
|----------------------|--------------|------------|
| 6 PLEX CANNA - TH 01 | 2546.95 SQFT | 236.62 SQM |

GROUND FLOOR

FIRST FLOOR

#### CANNA 4 BEDROOM I B

MIRRORED

UNIT TOTAL AREA
6 PLEX CANNA - TH 06 2546.95 SQFT 236.62 SQM

GROUND FLOOR

FIRST FLOOR

## C E D A R 3 BEDROOM I A

| UNIT                  | TOTAL AREA   |            |
|-----------------------|--------------|------------|
| 4 PLEX CEDAR - TH 02  | 2363.75 SQFT | 219.60 SQM |
| 10 PLEX CEDAR - TH 04 | 2377.21 SQFT | 220.85 SQM |
| 10 PLEX CEDAR - TH 08 | 2377.21 SQFT | 220.85 SQM |

## C E D A R 3 BEDROOM I A

MIRRORED

| UNII                  | TOTAL AREA   |            |
|-----------------------|--------------|------------|
| 4 PLEX CEDAR - TH 03  | 2363.75 SQFT | 219.60 SQ  |
| 10 PLEX CEDAR - TH 05 | 2420.59 SQFT | 224.88 SQ1 |
| 10 PLEX CEDAR - TH 09 | 2377.75 SQFT | 220.90 SQI |

## C E D A R 3 BEDROOM I B

| UNIT                  | TOTAL AREA   |            |
|-----------------------|--------------|------------|
| 6 PLEX CEDAR - TH 02  | 2347.93 SQFT | 218.13 SQM |
| 6 PLEX CEDAR - TH 04  | 2347.39 SQFT | 218.08 SQM |
| 10 PLEX CEDAR - TH 02 | 2345.99 SQFT | 217.95 SQM |
| 10 PLEX CEDAR - TH 06 | 2390.45 SQFT | 222.08 SQM |

### CEDAR 3 BEDROOM I B

| UNIT                  | TOTAL AREA   |            |
|-----------------------|--------------|------------|
| 6 PLEX CEDAR - TH 03  | 2347.39 SQFT | 218.08 SQM |
| 6 PLEX CEDAR - TH 05  | 2347.93 SQFT | 218.13 SQM |
| 10 PLEX CEDAR - TH 03 | 2346.85 SQFT | 218.03 SQM |
| 10 PLEX CEDAR - TH 07 | 2346.85 SQFT | 218.03 SQM |

## C E D A R 4 BEDROOM I A

| UNIT                 | TOTAL AREA   |            |
|----------------------|--------------|------------|
| 4 PLEX CEDAR - TH 01 | 2635.86 SQFT | 244.88 SQM |

GROUND FLOOR

FIRST FLOOR

## C E D A R 4 BEDROOM I A

4 PLEX CEDAR - TH 04

MIRRORED

TOTAL AREA
2635.86 SQFT 244.88 SQM

GROUND FLOOR

FIRST FLOOR

## C E D A R 4 BEDROOM I B

| UNIT                  | TOTAL AREA   |            |  |
|-----------------------|--------------|------------|--|
| 6 PLEX CEDAR - TH 01  | 2600.13 SQFT | 241.56 SQM |  |
| 10 PLEX CEDAR - TH 01 | 2598.94 SQFT | 241.45 SQM |  |

## C E D A R 4 BEDROOM I B

MIRRORED

| UNIT<br>6 PLEX CEDAR - TH 06 | TOTAL AREA   |            |
|------------------------------|--------------|------------|
|                              | 2600.13 SQFT | 241.56 SQN |
| 10 PLEX CEDAR - TH 10        | 2600.56 SQFT | 241.60 SQ1 |