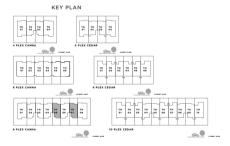

## CANNA 3 BEDROOM I A

| UNIT                 | TOTAL AREA   |            |
|----------------------|--------------|------------|
| 4 PLEX CANNA - TH 02 | 2232.65 SQFT | 207.42 SQM |
| 8 PLEX CANNA - TH 02 | 2234.48 SQFT | 207.59 SQM |
| 8 PLEX CANNA - TH 04 | 2237.60 SQFT | 207.88 SQM |
| 8 PLEX CANNA - TH 06 | 2237.49 SQFT | 207.87 SQM |

## CANNA 3 BEDROOM I A

MIRRORED

| UNIT                 | TOTAL AREA   |            |
|----------------------|--------------|------------|
| 4 PLEX CANNA - TH 03 | 2232.76 SQFT | 207.43 SQM |
| 8 PLEX CANNA - TH 03 | 2244.06 SQFT | 208.48 SQM |

## CANNA 3 BEDROOM I A

MIRRORED

| UNIT                 | TOTAL AREA   |            |
|----------------------|--------------|------------|
| 8 PLEX CANNA - TH 05 | 2237.60 SQFT | 207.88 SQI |
| 8 PLEX CANNA - TH 07 | 2234.48 SQFT | 207.59 SQI |

#### CANNA 3 BEDROOM I B

| UNIT                 | TOTAL AREA   |            |
|----------------------|--------------|------------|
| 6 PLEX CANNA - TH 02 | 2442.22 SQFT | 226.89 SQM |
| 6 PLEX CANNA - TH 04 | 2442.22 SQFT | 226.89 SQM |

#### CANNA 3 BEDROOM I B

MIRRORED

| UNIT                 | TOTAL AREA   |            |
|----------------------|--------------|------------|
| 6 PLEX CANNA - TH 03 | 2442.22 SQFT | 226.89 SQ1 |
| 6 PLEX CANNA - TH 05 | 2442.22 SQFT | 226.89 SQ1 |

#### CANNA 4 BEDROOM I A

| UNIT                 | TOTAL AREA   |            |
|----------------------|--------------|------------|
| 4 PLEX CANNA - TH 01 | 2683.33 SQFT | 249.29 SQM |
| 8 PLEX CANNA - TH 01 | 2683.33 SQFT | 249.29 SQM |

#### CANNA 4 BEDROOM I A

MIRRORED

| UNIT                 | TOTAL AREA   |            |
|----------------------|--------------|------------|
| 4 PLEX CANNA - TH 04 | 2683.33 SQFT | 249.29 SQI |
| 8 PLEX CANNA - TH 08 | 2683.33 SQFT | 249.29 SQI |

#### CANNA 4 BEDROOM I B

| UNIT                 | TOTAL AREA   |            |
|----------------------|--------------|------------|
| 6 PLEX CANNA - TH 01 | 2546.95 SQFT | 236.62 SQM |

GROUND FLOOR

FIRST FLOOR

#### CANNA 4 BEDROOM I B

MIRRORED

UNIT TOTAL AREA
6 PLEX CANNA - TH 06 2546.95 SQFT 236.62 SQM

GROUND FLOOR

FIRST FLOOR

## C E D A R 3 BEDROOM I A

| UNIT                  | TOTAL AREA   |            |
|-----------------------|--------------|------------|
| 4 PLEX CEDAR - TH 02  | 2363.75 SQFT | 219.60 SQM |
| 10 PLEX CEDAR - TH 04 | 2377.21 SQFT | 220.85 SQM |
| 10 PLEX CEDAR - TH 08 | 2377.21 SQFT | 220.85 SQM |

## C E D A R 3 BEDROOM I A

MIRRORED

| UNII                  | TOTAL AREA   |            |
|-----------------------|--------------|------------|
| 4 PLEX CEDAR - TH 03  | 2363.75 SQFT | 219.60 SQ  |
| 10 PLEX CEDAR - TH 05 | 2420.59 SQFT | 224.88 SQ1 |
| 10 PLEX CEDAR - TH 09 | 2377.75 SQFT | 220.90 SQI |

## C E D A R 3 BEDROOM I B

| UNIT                  | TOTAL AREA   |            |
|-----------------------|--------------|------------|
| 6 PLEX CEDAR - TH 02  | 2347.93 SQFT | 218.13 SQM |
| 6 PLEX CEDAR - TH 04  | 2347.39 SQFT | 218.08 SQM |
| 10 PLEX CEDAR - TH 02 | 2345.99 SQFT | 217.95 SQM |
| 10 PLEX CEDAR - TH 06 | 2390.45 SQFT | 222.08 SQM |

### CEDAR 3 BEDROOM I B

| UNIT                  | TOTAL AREA   |            |
|-----------------------|--------------|------------|
| 6 PLEX CEDAR - TH 03  | 2347.39 SQFT | 218.08 SQM |
| 6 PLEX CEDAR - TH 05  | 2347.93 SQFT | 218.13 SQM |
| 10 PLEX CEDAR - TH 03 | 2346.85 SQFT | 218.03 SQM |
| 10 PLEX CEDAR - TH 07 | 2346.85 SQFT | 218.03 SQM |

## C E D A R 4 BEDROOM I A

| UNIT                 | TOTAL AREA   |            |
|----------------------|--------------|------------|
| 4 PLEX CEDAR - TH 01 | 2635.86 SQFT | 244.88 SQM |

GROUND FLOOR

FIRST FLOOR

## C E D A R 4 BEDROOM I A

4 PLEX CEDAR - TH 04

MIRRORED

TOTAL AREA
2635.86 SQFT 244.88 SQM

GROUND FLOOR

FIRST FLOOR

## C E D A R 4 BEDROOM I B

| UNIT                  | TOTAL AREA   |            |  |
|-----------------------|--------------|------------|--|
| 6 PLEX CEDAR - TH 01  | 2600.13 SQFT | 241.56 SQM |  |
| 10 PLEX CEDAR - TH 01 | 2598.94 SQFT | 241.45 SQM |  |

## C E D A R 4 BEDROOM I B

MIRRORED

| UNIT<br>6 PLEX CEDAR - TH 06 | TOTAL AREA   |            |
|------------------------------|--------------|------------|
|                              | 2600.13 SQFT | 241.56 SQN |
| 10 PLEX CEDAR - TH 10        | 2600.56 SQFT | 241.60 SQ1 |