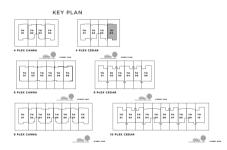

## CANNA 3 BEDROOM I A

| UNIT                 | TOTAL AREA   |            |
|----------------------|--------------|------------|
| 4 PLEX CANNA - TH 02 | 2232.65 SQFT | 207.42 SQM |
| 8 PLEX CANNA - TH 02 | 2234.48 SQFT | 207.59 SQM |
| 8 PLEX CANNA - TH 04 | 2237.60 SQFT | 207.88 SQM |
| 8 PLEX CANNA - TH 06 | 2237.49 SQFT | 207.87 SQM |

## CANNA 3 BEDROOM I A

MIRRORED

| UNIT                 | TOTAL AREA   |            |
|----------------------|--------------|------------|
| 4 PLEX CANNA - TH 03 | 2232.76 SQFT | 207.43 SQM |
| 8 PLEX CANNA - TH 03 | 2244.06 SQFT | 208.48 SQM |

## CANNA 3 BEDROOM I A

MIRRORED

| UNIT                 | TOTAL AREA   |            |
|----------------------|--------------|------------|
| 8 PLEX CANNA - TH 05 | 2237.60 SQFT | 207.88 SQI |
| 8 PLEX CANNA - TH 07 | 2234.48 SQFT | 207.59 SQI |

#### CANNA 3 BEDROOM I B

| UNIT                 | TOTAL AREA   |            |
|----------------------|--------------|------------|
| 6 PLEX CANNA - TH 02 | 2442.22 SQFT | 226.89 SQM |
| 6 PLEX CANNA - TH 04 | 2442.22 SQFT | 226.89 SQM |

#### CANNA 3 BEDROOM I B

MIRRORED

| UNIT                 | TOTAL AREA   |            |
|----------------------|--------------|------------|
| 6 PLEX CANNA - TH 03 | 2442.22 SQFT | 226.89 SQ1 |
| 6 PLEX CANNA - TH 05 | 2442.22 SQFT | 226.89 SQ1 |

#### CANNA 4 BEDROOM I A

| UNIT                 | TOTAL AREA   |            |
|----------------------|--------------|------------|
| 4 PLEX CANNA - TH 01 | 2683.33 SQFT | 249.29 SQM |
| 8 PLEX CANNA - TH 01 | 2683.33 SQFT | 249.29 SQM |

#### CANNA 4 BEDROOM I A

MIRRORED

| UNIT                 | TOTAL AREA   |            |
|----------------------|--------------|------------|
| 4 PLEX CANNA - TH 04 | 2683.33 SQFT | 249.29 SQI |
| 8 PLEX CANNA - TH 08 | 2683.33 SQFT | 249.29 SQI |

#### CANNA 4 BEDROOM I B

| UNIT                 | TOTAL AREA   |            |
|----------------------|--------------|------------|
| 6 PLEX CANNA - TH 01 | 2546.95 SQFT | 236.62 SQM |

GROUND FLOOR

FIRST FLOOR

#### CANNA 4 BEDROOM I B

MIRRORED

UNIT TOTAL AREA
6 PLEX CANNA - TH 06 2546.95 SQFT 236.62 SQM

GROUND FLOOR

FIRST FLOOR

## C E D A R 3 BEDROOM I A

| UNIT                  | TOTAL AREA   |            |
|-----------------------|--------------|------------|
| 4 PLEX CEDAR - TH 02  | 2363.75 SQFT | 219.60 SQM |
| 10 PLEX CEDAR - TH 04 | 2377.21 SQFT | 220.85 SQM |
| 10 PLEX CEDAR - TH 08 | 2377.21 SQFT | 220.85 SQM |

## C E D A R 3 BEDROOM I A

MIRRORED

| UNII                  | TOTAL AREA   |            |
|-----------------------|--------------|------------|
| 4 PLEX CEDAR - TH 03  | 2363.75 SQFT | 219.60 SQ  |
| 10 PLEX CEDAR - TH 05 | 2420.59 SQFT | 224.88 SQ1 |
| 10 PLEX CEDAR - TH 09 | 2377.75 SQFT | 220.90 SQI |

## C E D A R 3 BEDROOM I B

| UNIT                  | TOTAL AREA   |            |
|-----------------------|--------------|------------|
| 6 PLEX CEDAR - TH 02  | 2347.93 SQFT | 218.13 SQM |
| 6 PLEX CEDAR - TH 04  | 2347.39 SQFT | 218.08 SQM |
| 10 PLEX CEDAR - TH 02 | 2345.99 SQFT | 217.95 SQM |
| 10 PLEX CEDAR - TH 06 | 2390.45 SQFT | 222.08 SQM |

### CEDAR 3 BEDROOM I B

| UNIT                  | TOTAL AREA   |            |
|-----------------------|--------------|------------|
| 6 PLEX CEDAR - TH 03  | 2347.39 SQFT | 218.08 SQM |
| 6 PLEX CEDAR - TH 05  | 2347.93 SQFT | 218.13 SQM |
| 10 PLEX CEDAR - TH 03 | 2346.85 SQFT | 218.03 SQM |
| 10 PLEX CEDAR - TH 07 | 2346.85 SQFT | 218.03 SQM |

## C E D A R 4 BEDROOM I A

| UNIT                 | TOTAL AREA   |            |
|----------------------|--------------|------------|
| 4 PLEX CEDAR - TH 01 | 2635.86 SQFT | 244.88 SQM |

GROUND FLOOR

FIRST FLOOR

## C E D A R 4 BEDROOM I A

4 PLEX CEDAR - TH 04

MIRRORED

TOTAL AREA
2635.86 SQFT 244.88 SQM

GROUND FLOOR

FIRST FLOOR

## C E D A R 4 BEDROOM I B

| UNIT                  | TOTAL AREA   |            |  |
|-----------------------|--------------|------------|--|
| 6 PLEX CEDAR - TH 01  | 2600.13 SQFT | 241.56 SQM |  |
| 10 PLEX CEDAR - TH 01 | 2598.94 SQFT | 241.45 SQM |  |

## C E D A R 4 BEDROOM I B

MIRRORED

| UNIT<br>6 PLEX CEDAR - TH 06 | TOTAL AREA   |            |
|------------------------------|--------------|------------|
|                              | 2600.13 SQFT | 241.56 SQN |
| 10 PLEX CEDAR - TH 10        | 2600.56 SQFT | 241.60 SQ1 |