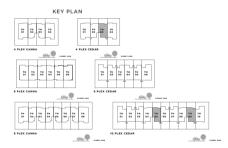

## CANNA 3 BEDROOM I A

| UNIT                 | TOTAL AREA   |            |
|----------------------|--------------|------------|
| 4 PLEX CANNA - TH 02 | 2232.65 SQFT | 207.42 SQM |
| 8 PLEX CANNA - TH 02 | 2234.48 SQFT | 207.59 SQM |
| 8 PLEX CANNA - TH 04 | 2237.60 SQFT | 207.88 SQM |
| 8 PLEX CANNA - TH 06 | 2237.49 SQFT | 207.87 SQM |

## CANNA 3 BEDROOM I A

MIRRORED

| UNIT                 | TOTAL AREA   |            |
|----------------------|--------------|------------|
| 4 PLEX CANNA - TH 03 | 2232.76 SQFT | 207.43 SQM |
| 8 PLEX CANNA - TH 03 | 2244.06 SQFT | 208.48 SQM |

## CANNA 3 BEDROOM I A

MIRRORED

| UNIT                 | TOTAL AREA   |            |
|----------------------|--------------|------------|
| 8 PLEX CANNA - TH 05 | 2237.60 SQFT | 207.88 SQI |
| 8 PLEX CANNA - TH 07 | 2234.48 SQFT | 207.59 SQI |

#### CANNA 3 BEDROOM I B

| UNIT                 | TOTAL AREA   |            |
|----------------------|--------------|------------|
| 6 PLEX CANNA - TH 02 | 2442.22 SQFT | 226.89 SQM |
| 6 PLEX CANNA - TH 04 | 2442.22 SQFT | 226.89 SQM |

#### CANNA 3 BEDROOM I B

MIRRORED

| UNIT                 | TOTAL AREA   |            |
|----------------------|--------------|------------|
| 6 PLEX CANNA - TH 03 | 2442.22 SQFT | 226.89 SQ1 |
| 6 PLEX CANNA - TH 05 | 2442.22 SQFT | 226.89 SQ1 |

#### CANNA 4 BEDROOM I A

| UNIT                 | TOTAL AREA   |            |
|----------------------|--------------|------------|
| 4 PLEX CANNA - TH 01 | 2683.33 SQFT | 249.29 SQM |
| 8 PLEX CANNA - TH 01 | 2683.33 SQFT | 249.29 SQM |

#### CANNA 4 BEDROOM I A

MIRRORED

| UNIT                 | TOTAL AREA   |            |
|----------------------|--------------|------------|
| 4 PLEX CANNA - TH 04 | 2683.33 SQFT | 249.29 SQI |
| 8 PLEX CANNA - TH 08 | 2683.33 SQFT | 249.29 SQI |

#### CANNA 4 BEDROOM I B

| UNIT                 | TOTAL AREA   |            |
|----------------------|--------------|------------|
| 6 PLEX CANNA - TH 01 | 2546.95 SQFT | 236.62 SQM |

GROUND FLOOR

FIRST FLOOR

#### CANNA 4 BEDROOM I B

MIRRORED

UNIT TOTAL AREA
6 PLEX CANNA - TH 06 2546.95 SQFT 236.62 SQM

GROUND FLOOR

FIRST FLOOR

## C E D A R 3 BEDROOM I A

| UNIT                  | TOTAL AREA   |            |
|-----------------------|--------------|------------|
| 4 PLEX CEDAR - TH 02  | 2363.75 SQFT | 219.60 SQM |
| 10 PLEX CEDAR - TH 04 | 2377.21 SQFT | 220.85 SQM |
| 10 PLEX CEDAR - TH 08 | 2377.21 SQFT | 220.85 SQM |

## C E D A R 3 BEDROOM I A

MIRRORED

| UNII                  | TOTAL AREA   |            |
|-----------------------|--------------|------------|
| 4 PLEX CEDAR - TH 03  | 2363.75 SQFT | 219.60 SQ  |
| 10 PLEX CEDAR - TH 05 | 2420.59 SQFT | 224.88 SQ1 |
| 10 PLEX CEDAR - TH 09 | 2377.75 SQFT | 220.90 SQI |

## C E D A R 3 BEDROOM I B

| UNIT                  | TOTAL AREA   |            |
|-----------------------|--------------|------------|
| 6 PLEX CEDAR - TH 02  | 2347.93 SQFT | 218.13 SQM |
| 6 PLEX CEDAR - TH 04  | 2347.39 SQFT | 218.08 SQM |
| 10 PLEX CEDAR - TH 02 | 2345.99 SQFT | 217.95 SQM |
| 10 PLEX CEDAR - TH 06 | 2390.45 SQFT | 222.08 SQM |

### CEDAR 3 BEDROOM I B

| UNIT                  | TOTAL AREA   |            |
|-----------------------|--------------|------------|
| 6 PLEX CEDAR - TH 03  | 2347.39 SQFT | 218.08 SQM |
| 6 PLEX CEDAR - TH 05  | 2347.93 SQFT | 218.13 SQM |
| 10 PLEX CEDAR - TH 03 | 2346.85 SQFT | 218.03 SQM |
| 10 PLEX CEDAR - TH 07 | 2346.85 SQFT | 218.03 SQM |

## C E D A R 4 BEDROOM I A

| UNIT                 | TOTAL AREA   |            |
|----------------------|--------------|------------|
| 4 PLEX CEDAR - TH 01 | 2635.86 SQFT | 244.88 SQM |

GROUND FLOOR

FIRST FLOOR

## C E D A R 4 BEDROOM I A

4 PLEX CEDAR - TH 04

MIRRORED

TOTAL AREA
2635.86 SQFT 244.88 SQM

GROUND FLOOR

FIRST FLOOR

## C E D A R 4 BEDROOM I B

| UNIT                  | TOTAL AREA   |            |  |
|-----------------------|--------------|------------|--|
| 6 PLEX CEDAR - TH 01  | 2600.13 SQFT | 241.56 SQM |  |
| 10 PLEX CEDAR - TH 01 | 2598.94 SQFT | 241.45 SQM |  |

## C E D A R 4 BEDROOM I B

MIRRORED

| UNIT<br>6 PLEX CEDAR - TH 06 | TOTAL AREA   |            |
|------------------------------|--------------|------------|
|                              | 2600.13 SQFT | 241.56 SQN |
| 10 PLEX CEDAR - TH 10        | 2600.56 SQFT | 241.60 SQ1 |