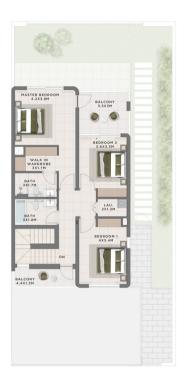

## CANNA 3 BEDROOM I A

| UNIT                 | TOTAL AREA   |            |
|----------------------|--------------|------------|
| 4 PLEX CANNA - TH 02 | 2232.65 SQFT | 207.42 SQM |
| 8 PLEX CANNA - TH 02 | 2234.48 SQFT | 207.59 SQM |
| 8 PLEX CANNA - TH 04 | 2237.60 SQFT | 207.88 SQM |
| 8 PLEX CANNA - TH 06 | 2237.49 SQFT | 207.87 SQM |

FIRST FLOOR

FLOOR PLAN 1. All dimensions are in imperial and metric, and measured from core to core excluding construction tolerances. 2. All materials, dimensions, and drawings are approximate only. 3. Information is subject to change without notice, at developer's absolute discretion. 4. Actual area may vary from the stated area. 5. Drawings not to scale. 6. All images used are for illustrative purposes only and do not represent the actual size, features, specifications, fittings, and furnishings. 7. The developer reserves the right to make revisions, at lit's absolute discretion, without any liability whatsoever.