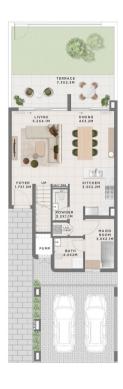

## CANNA 3 BEDROOM I A

| UNIT                 | TOTAL AREA   |            |
|----------------------|--------------|------------|
| 4 PLEX CANNA - TH 02 | 2232.65 SQFT | 207.42 SQM |
| 8 PLEX CANNA - TH 02 | 2234.48 SQFT | 207.59 SQM |
| 8 PLEX CANNA - TH 04 | 2237.60 SQFT | 207.88 SQM |
| 8 PLEX CANNA - TH 06 | 2237.49 SQFT | 207.87 SQM |

FIRST FLOOR

FLOOR PLAN 1. All dimensions are in imperial and metric, and measured from core to core excluding construction tolerances. 2. All materials, dimensions, and drawings are approximate only. 3. Information is subject to change without notice, at developer's absolute discretion. 4. Actual area may vary from the stated area. 5. Drawings not to scale. 6. All images used are for illustrative purposes only and do not represent the actual size, features, specifications, fittings, and furnishings. 7. The developer reserves the right to make revisions, at lit's absolute discretion, without any liability whatsoever.