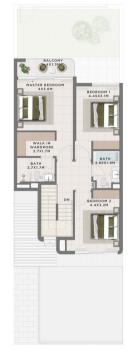

## CANNA 3 BEDROOM I A

| UNIT                 | TOTAL AREA   |            |
|----------------------|--------------|------------|
| 4 PLEX CANNA - TH 02 | 2232.65 SQFT | 207.42 SQM |
| 8 PLEX CANNA - TH 02 | 2234.48 SQFT | 207.59 SQM |
| 8 PLEX CANNA - TH 04 | 2237.60 SQFT | 207.88 SQM |
| 8 PLEX CANNA - TH 06 | 2237.49 SQFT | 207.87 SQM |

FIRST FLOOR

FLOOR PLAN 1. All dimensions are in imperial and metric, and measured from core to core excluding construction tolerances. 2. All materials, dimensions, and drawings are approximate only. 3. Information is subject to change without notice, at developer's absolute discretion. 4. Actual area may vary from the stated area. 5. Drawings not to scale. 6. All images used are for illustrative purposes only and do not represent the actual size, features, specifications, fittings, and furnishings. 7. The developer reserves the right to make revisions, at lit's absolute discretion, without any liability whatsoever.