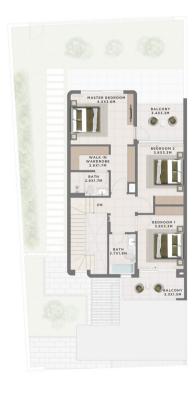

## CANNA 3 BEDROOM I A

| UNIT                 | TOTAL AREA   |            |
|----------------------|--------------|------------|
| 4 PLEX CANNA - TH 02 | 2232.65 SQFT | 207.42 SQM |
| 8 PLEX CANNA - TH 02 | 2234.48 SQFT | 207.59 SQM |
| 8 PLEX CANNA - TH 04 | 2237.60 SQFT | 207.88 SQM |
| 8 PLEX CANNA - TH 06 | 2237.49 SQFT | 207.87 SQM |

FIRST FLOOR

FLOOR PLAN 1. All dimensions are in imperial and metric, and measured from core to core excluding construction tolerances. 2. All materials, dimensions, and drawings are approximate only. 3. Information is subject to change without notice, at developer's absolute discretion. 4. Actual area may vary from the stated area. 5. Drawings not to scale. 6. All images used are for illustrative purposes only and do not represent the actual size, features, specifications, fittings, and furnishings. 7. The developer reserves the right to make revisions, at lit's absolute discretion, without any liability whatsoever.