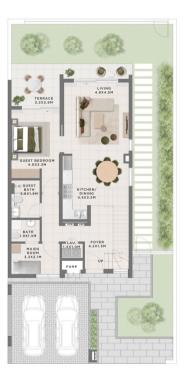

## CANNA 3 BEDROOM I A

| UNIT                 | TOTAL AREA   |            |
|----------------------|--------------|------------|
| 4 PLEX CANNA - TH 02 | 2232.65 SQFT | 207.42 SQM |
| 8 PLEX CANNA - TH 02 | 2234.48 SQFT | 207.59 SQM |
| 8 PLEX CANNA - TH 04 | 2237.60 SQFT | 207.88 SQM |
| 8 PLEX CANNA - TH 06 | 2237.49 SQFT | 207.87 SQM |

FIRST FLOOR

FLOOR PLAN 1. All dimensions are in imperial and metric, and measured from core to core excluding construction tolerances. 2. All materials, dimensions, and drawings are approximate only. 3. Information is subject to change without notice, at developer's absolute discretion. 4. Actual area may vary from the stated area. 5. Drawings not to scale. 6. All images used are for illustrative purposes only and do not represent the actual size, features, specifications, fittings, and furnishings. 7. The developer reserves the right to make revisions, at lit's absolute discretion, without any liability whatsoever.