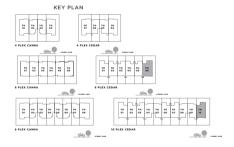

## CANNA 3 BEDROOM I A

| UNIT                 | TOTAL AREA   |            |
|----------------------|--------------|------------|
| 4 PLEX CANNA - TH 02 | 2232.65 SQFT | 207.42 SQM |
| 8 PLEX CANNA - TH 02 | 2234.48 SQFT | 207.59 SQM |
| 8 PLEX CANNA - TH 04 | 2237.60 SQFT | 207.88 SQM |
| 8 PLEX CANNA - TH 06 | 2237.49 SQFT | 207.87 SQM |

FIRST FLOOR

FLOOR PLAN 1. All dimensions are in imperial and metric, and measured from core to core excluding construction tolerances. 2. All materials, dimensions, and drawings are approximate only. 3. Information is subject to change without notice, at developer's absolute discretion. 4. Actual area may vary from the stated area. 5. Drawings not to scale. 6. All images used are for illustrative purposes only and do not represent the actual size, features, specifications, fittings, and furnishings. 7. The developer reserves the right to make revisions, at lit's absolute discretion, without any liability whatsoever.