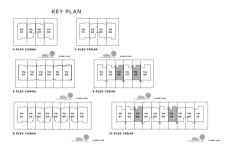

## CANNA 3 BEDROOM I A

| UNIT                 | TOTAL AREA   |            |
|----------------------|--------------|------------|
| 4 PLEX CANNA - TH 02 | 2232.65 SQFT | 207.42 SQM |
| 8 PLEX CANNA - TH 02 | 2234.48 SQFT | 207.59 SQM |
| 8 PLEX CANNA - TH 04 | 2237.60 SQFT | 207.88 SQM |
| 8 PLEX CANNA - TH 06 | 2237.49 SQFT | 207.87 SQM |

#### CANNA 3 BEDROOM I B

| UNIT                 | TOTAL AREA   |            |
|----------------------|--------------|------------|
| 6 PLEX CANNA - TH 02 | 2442.22 SQFT | 226.89 SQM |
| 6 PLEX CANNA - TH 04 | 2442.22 SQFT | 226.89 SQM |

#### CANNA 4 BEDROOM I A

| UNIT                 | TOTAL AREA   |            |
|----------------------|--------------|------------|
| 4 PLEX CANNA - TH 01 | 2683.33 SQFT | 249.29 SQM |
| 8 PLEX CANNA - TH 01 | 2683.33 SQFT | 249.29 SQM |

#### CANNA 4 BEDROOM I B

| UNIT                 | TOTAL AREA   |            |
|----------------------|--------------|------------|
| 6 PLEX CANNA - TH 01 | 2546.95 SQFT | 236.62 SQM |

GROUND FLOOR

FIRST FLOOR

## C E D A R 3 BEDROOM I A

| UNIT                  | TOTAL AREA   |            |
|-----------------------|--------------|------------|
| 4 PLEX CEDAR - TH 02  | 2363.75 SQFT | 219.60 SQM |
| 10 PLEX CEDAR - TH 04 | 2377.21 SQFT | 220.85 SQM |
| 10 PLEX CEDAR - TH 08 | 2377.21 SQFT | 220.85 SQM |

## C E D A R 3 BEDROOM I B

| UNIT                  | TOTAL AREA   |            |
|-----------------------|--------------|------------|
| 6 PLEX CEDAR - TH 02  | 2347.93 SQFT | 218.13 SQM |
| 6 PLEX CEDAR - TH 04  | 2347.39 SQFT | 218.08 SQM |
| 10 PLEX CEDAR - TH 02 | 2345.99 SQFT | 217.95 SQM |
| 10 PLEX CEDAR - TH 06 | 2390.45 SQFT | 222.08 SQM |

## C E D A R 4 BEDROOM I A

| UNIT                 | TOTAL AREA   |            |
|----------------------|--------------|------------|
| 4 PLEX CEDAR - TH 01 | 2635.86 SQFT | 244.88 SQM |

GROUND FLOOR

FIRST FLOOR

## C E D A R 4 BEDROOM I B

| UNIT                  | TOTAL AREA   |            |  |
|-----------------------|--------------|------------|--|
| 6 PLEX CEDAR - TH 01  | 2600.13 SQFT | 241.56 SQM |  |
| 10 PLEX CEDAR - TH 01 | 2598.94 SQFT | 241.45 SQM |  |