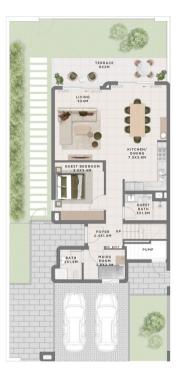

#### CANNA 4 BEDROOM I B

| UNIT                 | TOTAL AREA   |            |
|----------------------|--------------|------------|
| 6 PLEX CANNA - TH 01 | 2546.95 SQFT | 236.62 SQM |

GROUND FLOOR

FIRST FLOOR