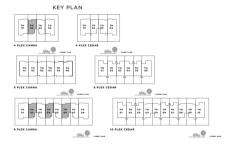

## CANNA 3 BEDROOM I A

| UNIT                 | TOTAL AREA   |            |
|----------------------|--------------|------------|
| 4 PLEX CANNA - TH 02 | 2232.65 SQFT | 207.42 SQM |
| 8 PLEX CANNA - TH 02 | 2234.48 SQFT | 207.59 SQM |
| 8 PLEX CANNA - TH 04 | 2237.60 SQFT | 207.88 SQM |
| 8 PLEX CANNA - TH 06 | 2237.49 SQFT | 207.87 SQM |

## CANNA 3 BEDROOM I A

MIRRORED

| UNIT                 | TOTAL AREA   |            |
|----------------------|--------------|------------|
| 4 PLEX CANNA - TH 03 | 2232.76 SQFT | 207.43 SQM |
| 8 PLEX CANNA - TH 03 | 2244.06 SQFT | 208.48 SQM |

## CANNA 3 BEDROOM I A

MIRRORED

| UNIT                 | TOTAL AREA   |            |
|----------------------|--------------|------------|
| 8 PLEX CANNA - TH 05 | 2237.60 SQFT | 207.88 SQI |
| 8 PLEX CANNA - TH 07 | 2234.48 SQFT | 207.59 SQI |

#### CANNA 3 BEDROOM I B

| UNIT                 | TOTAL AREA   |            |
|----------------------|--------------|------------|
| 6 PLEX CANNA - TH 02 | 2442.22 SQFT | 226.89 SQM |
| 6 PLEX CANNA - TH 04 | 2442.22 SQFT | 226.89 SQM |

#### CANNA 3 BEDROOM I B

MIRRORED

| UNIT                 | TOTAL AREA   |            |
|----------------------|--------------|------------|
| 6 PLEX CANNA - TH 03 | 2442.22 SQFT | 226.89 SQ1 |
| 6 PLEX CANNA - TH 05 | 2442.22 SQFT | 226.89 SQ1 |

#### CANNA 4 BEDROOM I A

| UNIT                 | TOTAL AREA   |            |
|----------------------|--------------|------------|
| 4 PLEX CANNA - TH 01 | 2683.33 SQFT | 249.29 SQM |
| 8 PLEX CANNA - TH 01 | 2683.33 SQFT | 249.29 SQM |

#### CANNA 4 BEDROOM I A

MIRRORED

| UNIT                 | TOTAL AREA   |            |
|----------------------|--------------|------------|
| 4 PLEX CANNA - TH 04 | 2683.33 SQFT | 249.29 SQI |
| 8 PLEX CANNA - TH 08 | 2683.33 SQFT | 249.29 SQI |

#### CANNA 4 BEDROOM I B

| UNIT                 | TOTAL AREA   |            |
|----------------------|--------------|------------|
| 6 PLEX CANNA - TH 01 | 2546.95 SQFT | 236.62 SQM |

GROUND FLOOR

FIRST FLOOR

#### CANNA 4 BEDROOM I B

MIRRORED

UNIT TOTAL AREA
6 PLEX CANNA - TH 06 2546.95 SQFT 236.62 SQM

GROUND FLOOR

FIRST FLOOR

## C E D A R 3 BEDROOM I A

| UNIT                  | TOTAL AREA   |            |
|-----------------------|--------------|------------|
| 4 PLEX CEDAR - TH 02  | 2363.75 SQFT | 219.60 SQM |
| 10 PLEX CEDAR - TH 04 | 2377.21 SQFT | 220.85 SQM |
| 10 PLEX CEDAR - TH 08 | 2377.21 SQFT | 220.85 SQM |

## C E D A R 3 BEDROOM I A

MIRRORED

| UNII                  | TOTAL AREA   |            |
|-----------------------|--------------|------------|
| 4 PLEX CEDAR - TH 03  | 2363.75 SQFT | 219.60 SQ  |
| 10 PLEX CEDAR - TH 05 | 2420.59 SQFT | 224.88 SQ1 |
| 10 PLEX CEDAR - TH 09 | 2377.75 SQFT | 220.90 SQI |

## C E D A R 3 BEDROOM I B

| UNIT                  | TOTAL AREA   |            |
|-----------------------|--------------|------------|
| 6 PLEX CEDAR - TH 02  | 2347.93 SQFT | 218.13 SQM |
| 6 PLEX CEDAR - TH 04  | 2347.39 SQFT | 218.08 SQM |
| 10 PLEX CEDAR - TH 02 | 2345.99 SQFT | 217.95 SQM |
| 10 PLEX CEDAR - TH 06 | 2390.45 SQFT | 222.08 SQM |

### CEDAR 3 BEDROOM I B

| UNIT                  | TOTAL AREA   |            |
|-----------------------|--------------|------------|
| 6 PLEX CEDAR - TH 03  | 2347.39 SQFT | 218.08 SQM |
| 6 PLEX CEDAR - TH 05  | 2347.93 SQFT | 218.13 SQM |
| 10 PLEX CEDAR - TH 03 | 2346.85 SQFT | 218.03 SQM |
| 10 PLEX CEDAR - TH 07 | 2346.85 SQFT | 218.03 SQM |

## C E D A R 4 BEDROOM I A

| UNIT                 | TOTAL AREA   |            |
|----------------------|--------------|------------|
| 4 PLEX CEDAR - TH 01 | 2635.86 SQFT | 244.88 SQM |

GROUND FLOOR

FIRST FLOOR

## C E D A R 4 BEDROOM I A

4 PLEX CEDAR - TH 04

MIRRORED

TOTAL AREA
2635.86 SQFT 244.88 SQM

GROUND FLOOR

FIRST FLOOR

## C E D A R 4 BEDROOM I B

| UNIT                  | TOTAL AREA   |            |  |
|-----------------------|--------------|------------|--|
| 6 PLEX CEDAR - TH 01  | 2600.13 SQFT | 241.56 SQM |  |
| 10 PLEX CEDAR - TH 01 | 2598.94 SQFT | 241.45 SQM |  |

## C E D A R 4 BEDROOM I B

MIRRORED

| UNIT<br>6 PLEX CEDAR - TH 06 | TOTAL AREA   |            |
|------------------------------|--------------|------------|
|                              | 2600.13 SQFT | 241.56 SQN |
| 10 PLEX CEDAR - TH 10        | 2600.56 SQFT | 241.60 SQ1 |