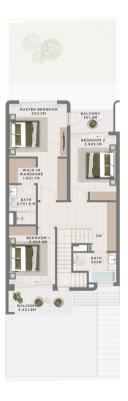

## CANNA 3 BEDROOM I A

| UNIT                 | TOTAL AREA   |            |
|----------------------|--------------|------------|
| 4 PLEX CANNA - TH 02 | 2232.65 SQFT | 207.42 SQM |
| 8 PLEX CANNA - TH 02 | 2234.48 SQFT | 207.59 SQM |
| 8 PLEX CANNA - TH 04 | 2237.60 SQFT | 207.88 SQM |
| 8 PLEX CANNA - TH 06 | 2237.49 SQFT | 207.87 SQM |

## CANNA 3 BEDROOM I A

MIRRORED

| UNIT                 | TOTAL AREA   |            |
|----------------------|--------------|------------|
| 4 PLEX CANNA - TH 03 | 2232.76 SQFT | 207.43 SQM |
| 8 PLEX CANNA - TH 03 | 2244.06 SQFT | 208.48 SQM |

## CANNA 3 BEDROOM I A

MIRRORED

| UNIT                 | TOTAL AREA   |            |
|----------------------|--------------|------------|
| 8 PLEX CANNA - TH 05 | 2237.60 SQFT | 207.88 SQI |
| 8 PLEX CANNA - TH 07 | 2234.48 SQFT | 207.59 SQI |

#### CANNA 3 BEDROOM I B

| UNIT                 | TOTAL AREA   |            |
|----------------------|--------------|------------|
| 6 PLEX CANNA - TH 02 | 2442.22 SQFT | 226.89 SQM |
| 6 PLEX CANNA - TH 04 | 2442.22 SQFT | 226.89 SQM |

#### CANNA 3 BEDROOM I B

MIRRORED

| UNIT                 | TOTAL AREA   |            |
|----------------------|--------------|------------|
| 6 PLEX CANNA - TH 03 | 2442.22 SQFT | 226.89 SQ1 |
| 6 PLEX CANNA - TH 05 | 2442.22 SQFT | 226.89 SQ1 |

## C E D A R 3 BEDROOM I A

| UNIT                  | TOTAL AREA   |            |
|-----------------------|--------------|------------|
| 4 PLEX CEDAR - TH 02  | 2363.75 SQFT | 219.60 SQM |
| 10 PLEX CEDAR - TH 04 | 2377.21 SQFT | 220.85 SQM |
| 10 PLEX CEDAR - TH 08 | 2377.21 SQFT | 220.85 SQM |

## C E D A R 3 BEDROOM I A

MIRRORED

| UNII                  | TOTAL AREA   |            |
|-----------------------|--------------|------------|
| 4 PLEX CEDAR - TH 03  | 2363.75 SQFT | 219.60 SQ  |
| 10 PLEX CEDAR - TH 05 | 2420.59 SQFT | 224.88 SQ1 |
| 10 PLEX CEDAR - TH 09 | 2377.75 SQFT | 220.90 SQI |

## C E D A R 3 BEDROOM I B

| UNIT                  | TOTAL AREA   |            |
|-----------------------|--------------|------------|
| 6 PLEX CEDAR - TH 02  | 2347.93 SQFT | 218.13 SQM |
| 6 PLEX CEDAR - TH 04  | 2347.39 SQFT | 218.08 SQM |
| 10 PLEX CEDAR - TH 02 | 2345.99 SQFT | 217.95 SQM |
| 10 PLEX CEDAR - TH 06 | 2390.45 SQFT | 222.08 SQM |

### CEDAR 3 BEDROOM I B

| UNIT                  | TOTAL AREA   |            |
|-----------------------|--------------|------------|
| 6 PLEX CEDAR - TH 03  | 2347.39 SQFT | 218.08 SQM |
| 6 PLEX CEDAR - TH 05  | 2347.93 SQFT | 218.13 SQM |
| 10 PLEX CEDAR - TH 03 | 2346.85 SQFT | 218.03 SQM |
| 10 PLEX CEDAR - TH 07 | 2346.85 SQFT | 218.03 SQM |