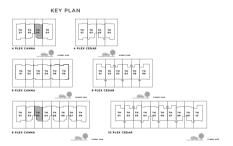

## CANNA 3 BEDROOM I A

| UNIT                 | TOTAL AREA   |            |
|----------------------|--------------|------------|
| 4 PLEX CANNA - TH 02 | 2232.65 SQFT | 207.42 SQM |
| 8 PLEX CANNA - TH 02 | 2234.48 SQFT | 207.59 SQM |
| 8 PLEX CANNA - TH 04 | 2237.60 SQFT | 207.88 SQM |
| 8 PLEX CANNA - TH 06 | 2237.49 SQFT | 207.87 SQM |

## CANNA 3 BEDROOM I A

MIRRORED

| UNIT                 | TOTAL AREA   |            |
|----------------------|--------------|------------|
| 4 PLEX CANNA - TH 03 | 2232.76 SQFT | 207.43 SQM |
| 8 PLEX CANNA - TH 03 | 2244.06 SQFT | 208.48 SQM |

## CANNA 3 BEDROOM I A

MIRRORED

| UNIT                 | TOTAL AREA   |            |
|----------------------|--------------|------------|
| 8 PLEX CANNA - TH 05 | 2237.60 SQFT | 207.88 SQI |
| 8 PLEX CANNA - TH 07 | 2234.48 SQFT | 207.59 SQI |

#### CANNA 3 BEDROOM I B

| UNIT                 | TOTAL AREA   |            |
|----------------------|--------------|------------|
| 6 PLEX CANNA - TH 02 | 2442.22 SQFT | 226.89 SQM |
| 6 PLEX CANNA - TH 04 | 2442.22 SQFT | 226.89 SQM |

#### CANNA 3 BEDROOM I B

MIRRORED

| UNIT                 | TOTAL AREA   |            |
|----------------------|--------------|------------|
| 6 PLEX CANNA - TH 03 | 2442.22 SQFT | 226.89 SQ1 |
| 6 PLEX CANNA - TH 05 | 2442.22 SQFT | 226.89 SQ1 |

#### CANNA 4 BEDROOM I A

| UNIT                 | TOTAL AREA   |            |
|----------------------|--------------|------------|
| 4 PLEX CANNA - TH 01 | 2683.33 SQFT | 249.29 SQM |
| 8 PLEX CANNA - TH 01 | 2683.33 SQFT | 249.29 SQM |

#### CANNA 4 BEDROOM I A

MIRRORED

| UNIT                 | TOTAL AREA   |            |
|----------------------|--------------|------------|
| 4 PLEX CANNA - TH 04 | 2683.33 SQFT | 249.29 SQI |
| 8 PLEX CANNA - TH 08 | 2683.33 SQFT | 249.29 SQI |

#### CANNA 4 BEDROOM I B

| UNIT                 | TOTAL AREA   |            |
|----------------------|--------------|------------|
| 6 PLEX CANNA - TH 01 | 2546.95 SQFT | 236.62 SQM |

GROUND FLOOR

FIRST FLOOR

#### CANNA 4 BEDROOM I B

MIRRORED

UNIT TOTAL AREA
6 PLEX CANNA - TH 06 2546.95 SQFT 236.62 SQM

GROUND FLOOR

FIRST FLOOR

## C E D A R 3 BEDROOM I A

| UNIT                  | TOTAL AREA   |            |
|-----------------------|--------------|------------|
| 4 PLEX CEDAR - TH 02  | 2363.75 SQFT | 219.60 SQM |
| 10 PLEX CEDAR - TH 04 | 2377.21 SQFT | 220.85 SQM |
| 10 PLEX CEDAR - TH 08 | 2377.21 SQFT | 220.85 SQM |

## C E D A R 3 BEDROOM I A

MIRRORED

| UNII                  | TOTAL AREA   |            |
|-----------------------|--------------|------------|
| 4 PLEX CEDAR - TH 03  | 2363.75 SQFT | 219.60 SQ  |
| 10 PLEX CEDAR - TH 05 | 2420.59 SQFT | 224.88 SQ1 |
| 10 PLEX CEDAR - TH 09 | 2377.75 SQFT | 220.90 SQI |

## C E D A R 3 BEDROOM I B

| UNIT                  | TOTAL AREA   |            |
|-----------------------|--------------|------------|
| 6 PLEX CEDAR - TH 02  | 2347.93 SQFT | 218.13 SQM |
| 6 PLEX CEDAR - TH 04  | 2347.39 SQFT | 218.08 SQM |
| 10 PLEX CEDAR - TH 02 | 2345.99 SQFT | 217.95 SQM |
| 10 PLEX CEDAR - TH 06 | 2390.45 SQFT | 222.08 SQM |

### CEDAR 3 BEDROOM I B

| UNIT                  | TOTAL AREA   |            |
|-----------------------|--------------|------------|
| 6 PLEX CEDAR - TH 03  | 2347.39 SQFT | 218.08 SQM |
| 6 PLEX CEDAR - TH 05  | 2347.93 SQFT | 218.13 SQM |
| 10 PLEX CEDAR - TH 03 | 2346.85 SQFT | 218.03 SQM |
| 10 PLEX CEDAR - TH 07 | 2346.85 SQFT | 218.03 SQM |

## C E D A R 4 BEDROOM I A

| UNIT                 | TOTAL AREA   |            |
|----------------------|--------------|------------|
| 4 PLEX CEDAR - TH 01 | 2635.86 SQFT | 244.88 SQM |

GROUND FLOOR

FIRST FLOOR

## C E D A R 4 BEDROOM I A

4 PLEX CEDAR - TH 04

MIRRORED

TOTAL AREA
2635.86 SQFT 244.88 SQM

GROUND FLOOR

FIRST FLOOR

## C E D A R 4 BEDROOM I B

| UNIT                  | TOTAL AREA   |            |  |
|-----------------------|--------------|------------|--|
| 6 PLEX CEDAR - TH 01  | 2600.13 SQFT | 241.56 SQM |  |
| 10 PLEX CEDAR - TH 01 | 2598.94 SQFT | 241.45 SQM |  |

## C E D A R 4 BEDROOM I B

MIRRORED

| UNIT<br>6 PLEX CEDAR - TH 06 | TOTAL AREA   |            |
|------------------------------|--------------|------------|
|                              | 2600.13 SQFT | 241.56 SQN |
| 10 PLEX CEDAR - TH 10        | 2600.56 SQFT | 241.60 SQ1 |