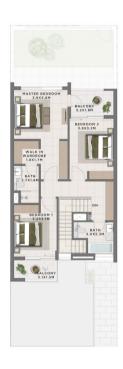

## CANNA 3 BEDROOM I A

| UNIT                 | TOTAL AREA   |            |
|----------------------|--------------|------------|
| 4 PLEX CANNA - TH 02 | 2232.65 SQFT | 207.42 SQM |
| 8 PLEX CANNA - TH 02 | 2234.48 SQFT | 207.59 SQM |
| 8 PLEX CANNA - TH 04 | 2237.60 SQFT | 207.88 SQM |
| 8 PLEX CANNA - TH 06 | 2237.49 SQFT | 207.87 SQM |

FIRST FLOOR

FLOOR PLAN 1. All dimensions are in imperial and metric, and measured from core to core excluding construction tolerances. 2. All materials, dimensions, and drawings are approximate only. 3. Information is subject to change without notice, at developer's absolute discretion. 4. Actual area may vary from the stated area. 5. Drawings not to scale. 6. All images used are for illustrative purposes only and do not represent the actual size, features, specifications, fittings, and furnishings. 7. The developer reserves the right to make revisions, at lit's absolute discretion, without any liability whatsoever.