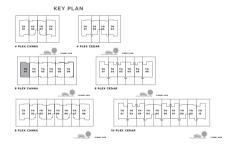

## CANNA 3 BEDROOM I A

| UNIT                 | TOTAL AREA   |            |
|----------------------|--------------|------------|
| 4 PLEX CANNA - TH 02 | 2232.65 SQFT | 207.42 SQM |
| 8 PLEX CANNA - TH 02 | 2234.48 SQFT | 207.59 SQM |
| 8 PLEX CANNA - TH 04 | 2237.60 SQFT | 207.88 SQM |
| 8 PLEX CANNA - TH 06 | 2237.49 SQFT | 207.87 SQM |

FIRST FLOOR

FLOOR PLAN 1. All dimensions are in imperial and metric, and measured from core to core excluding construction tolerances. 2. All materials, dimensions, and drawings are approximate only. 3. Information is subject to change without notice, at developer's absolute discretion. 4. Actual area may vary from the stated area. 5. Drawings not to scale. 6. All images used are for illustrative purposes only and do not represent the actual size, features, specifications, fittings, and furnishings. 7. The developer reserves the right to make revisions, at lit's absolute discretion, without any liability whatsoever.