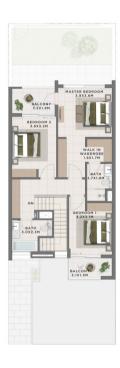

## CANNA 3 BEDROOM I A

| UNIT                 | TOTAL AREA   |            |
|----------------------|--------------|------------|
| 4 PLEX CANNA - TH 02 | 2232.65 SQFT | 207.42 SQM |
| 8 PLEX CANNA - TH 02 | 2234.48 SQFT | 207.59 SQM |
| 8 PLEX CANNA - TH 04 | 2237.60 SQFT | 207.88 SQM |
| 8 PLEX CANNA - TH 06 | 2237.49 SQFT | 207.87 SQM |

FIRST FLOOR

FLOOR PLAN 1. All dimensions are in imperial and metric, and measured from core to core excluding construction tolerances. 2. All materials, dimensions, and drawings are approximate only. 3. Information is subject to change without notice, at developer's absolute discretion. 4. Actual area may vary from the stated area. 5. Drawings not to scale. 6. All images used are for illustrative purposes only and do not represent the actual size, features, specifications, fittings, and furnishings. 7. The developer reserves the right to make revisions, at lit's absolute discretion, without any liability whatsoever.