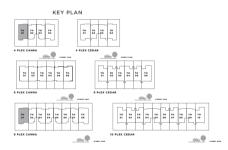

## CANNA 3 BEDROOM I A

| UNIT                 | TOTAL AREA   |            |
|----------------------|--------------|------------|
| 4 PLEX CANNA - TH 02 | 2232.65 SQFT | 207.42 SQM |
| 8 PLEX CANNA - TH 02 | 2234.48 SQFT | 207.59 SQM |
| 8 PLEX CANNA - TH 04 | 2237.60 SQFT | 207.88 SQM |
| 8 PLEX CANNA - TH 06 | 2237.49 SQFT | 207.87 SQM |

#### CANNA 3 BEDROOM I B

| UNIT                 | TOTAL AREA   |            |
|----------------------|--------------|------------|
| 6 PLEX CANNA - TH 02 | 2442.22 SQFT | 226.89 SQM |
| 6 PLEX CANNA - TH 04 | 2442.22 SQFT | 226.89 SQM |

#### CANNA 4 BEDROOM I A

| UNIT                 | TOTAL AREA   |            |
|----------------------|--------------|------------|
| 4 PLEX CANNA - TH 01 | 2683.33 SQFT | 249.29 SQM |
| 8 PLEX CANNA - TH 01 | 2683.33 SQFT | 249.29 SQM |

#### CANNA 4 BEDROOM I B

| UNIT                 | TOTAL AREA   |            |
|----------------------|--------------|------------|
| 6 PLEX CANNA - TH 01 | 2546.95 SQFT | 236.62 SQM |

GROUND FLOOR

FIRST FLOOR

## C E D A R 3 BEDROOM I A

| UNIT                  | TOTAL AREA   |            |
|-----------------------|--------------|------------|
| 4 PLEX CEDAR - TH 02  | 2363.75 SQFT | 219.60 SQM |
| 10 PLEX CEDAR - TH 04 | 2377.21 SQFT | 220.85 SQM |
| 10 PLEX CEDAR - TH 08 | 2377.21 SQFT | 220.85 SQM |

## C E D A R 3 BEDROOM I B

| UNIT                  | TOTAL AREA   |            |
|-----------------------|--------------|------------|
| 6 PLEX CEDAR - TH 02  | 2347.93 SQFT | 218.13 SQM |
| 6 PLEX CEDAR - TH 04  | 2347.39 SQFT | 218.08 SQM |
| 10 PLEX CEDAR - TH 02 | 2345.99 SQFT | 217.95 SQM |
| 10 PLEX CEDAR - TH 06 | 2390.45 SQFT | 222.08 SQM |

## C E D A R 4 BEDROOM I A

| UNIT                 | TOTAL AREA   |            |
|----------------------|--------------|------------|
| 4 PLEX CEDAR - TH 01 | 2635.86 SQFT | 244.88 SQM |

GROUND FLOOR

FIRST FLOOR

## C E D A R 4 BEDROOM I B

| UNIT                  | TOTAL AREA   |            |  |
|-----------------------|--------------|------------|--|
| 6 PLEX CEDAR - TH 01  | 2600.13 SQFT | 241.56 SQM |  |
| 10 PLEX CEDAR - TH 01 | 2598.94 SQFT | 241.45 SQM |  |