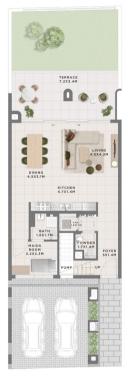

## CANNA 3 BEDROOM I A

MIRRORED

| UNIT                 | TOTAL AREA   |            |
|----------------------|--------------|------------|
| 4 PLEX CANNA - TH 03 | 2232.76 SQFT | 207.43 SQM |
| 8 PLEX CANNA - TH 03 | 2244.06 SQFT | 208.48 SQM |

**GROUND FLOOR** 

FIRST FLOOR

FLOOR PLAN 1. All dimensions are in imperial and metric, and measured from core to core excluding construction tolerances. 2. All materials, dimensions, and drawings are approximate only. 3. Information is subject to change without notice, at developer's absolute discretion. 4. Actual area may vary from the stated area. 5. Drawings not to scale. 6. All images used are for illustrative purposes only and do not represent the actual size, features, specifications, fittings, and furnishings. 7. The developer reserves the right to make revisions, at lit's absolute discretion, without any liability whatsoever.