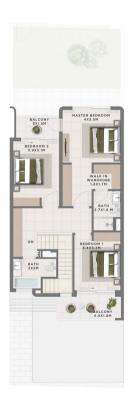

## CANNA 3 BEDROOM I A

| UNIT                 | TOTAL AREA   |            |
|----------------------|--------------|------------|
| 4 PLEX CANNA - TH 02 | 2232.65 SQFT | 207.42 SQM |
| 8 PLEX CANNA - TH 02 | 2234.48 SQFT | 207.59 SQM |
| 8 PLEX CANNA - TH 04 | 2237.60 SQFT | 207.88 SQM |
| 8 PLEX CANNA - TH 06 | 2237.49 SQFT | 207.87 SQM |

FIRST FLOOR

FLOOR PLAN 1. All dimensions are in imperial and metric, and measured from core to core excluding construction tolerances. 2. All materials, dimensions, and drawings are approximate only. 3. Information is subject to change without notice, at developer's absolute discretion. 4. Actual area may vary from the stated area. 5. Drawings not to scale. 6. All images used are for illustrative purposes only and do not represent the actual size, features, specifications, fittings, and furnishings. 7. The developer reserves the right to make revisions, at lit's absolute discretion, without any liability whatsoever.