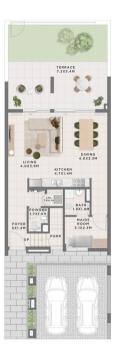

## CANNA 3 BEDROOM I A

MIRRORED

| UNIT                 | TOTAL AREA   |            |
|----------------------|--------------|------------|
| 4 PLEX CANNA - TH 03 | 2232.76 SQFT | 207.43 SQM |
| 8 PLEX CANNA - TH 03 | 2244.06 SQFT | 208.48 SQM |

**GROUND FLOOR** 

FIRST FLOOR

FLOOR PLAN 1. All dimensions are in imperial and metric, and measured from core to core excluding construction tolerances. 2. All materials, dimensions, and drawings are approximate only. 3. Information is subject to change without notice, at developer's absolute discretion. 4. Actual area may vary from the stated area. 5. Drawings not to scale. 6. All images used are for illustrative purposes only and do not represent the actual size, features, specifications, fittings, and furnishings. 7. The developer reserves the right to make revisions, at lit's absolute discretion, without any liability whatsoever.