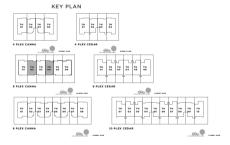

## CANNA 3 BEDROOM I A

| UNIT                 | TOTAL AREA   |            |
|----------------------|--------------|------------|
| 4 PLEX CANNA - TH 02 | 2232.65 SQFT | 207.42 SQM |
| 8 PLEX CANNA - TH 02 | 2234.48 SQFT | 207.59 SQM |
| 8 PLEX CANNA - TH 04 | 2237.60 SQFT | 207.88 SQM |
| 8 PLEX CANNA - TH 06 | 2237.49 SQFT | 207.87 SQM |

#### CANNA 3 BEDROOM I B

| UNIT                 | TOTAL AREA   |            |
|----------------------|--------------|------------|
| 6 PLEX CANNA - TH 02 | 2442.22 SQFT | 226.89 SQM |
| 6 PLEX CANNA - TH 04 | 2442.22 SQFT | 226.89 SQM |

#### CANNA 4 BEDROOM I A

| UNIT                 | TOTAL AREA   |            |
|----------------------|--------------|------------|
| 4 PLEX CANNA - TH 01 | 2683.33 SQFT | 249.29 SQM |
| 8 PLEX CANNA - TH 01 | 2683.33 SQFT | 249.29 SQM |

#### CANNA 4 BEDROOM I B

| UNIT                 | TOTAL AREA   |            |
|----------------------|--------------|------------|
| 6 PLEX CANNA - TH 01 | 2546.95 SQFT | 236.62 SQM |

GROUND FLOOR

FIRST FLOOR

## C E D A R 3 BEDROOM I A

| UNIT                  | TOTAL AREA   |            |
|-----------------------|--------------|------------|
| 4 PLEX CEDAR - TH 02  | 2363.75 SQFT | 219.60 SQM |
| 10 PLEX CEDAR - TH 04 | 2377.21 SQFT | 220.85 SQM |
| 10 PLEX CEDAR - TH 08 | 2377.21 SQFT | 220.85 SQM |

## C E D A R 3 BEDROOM I B

| UNIT                  | TOTAL AREA   |            |
|-----------------------|--------------|------------|
| 6 PLEX CEDAR - TH 02  | 2347.93 SQFT | 218.13 SQM |
| 6 PLEX CEDAR - TH 04  | 2347.39 SQFT | 218.08 SQM |
| 10 PLEX CEDAR - TH 02 | 2345.99 SQFT | 217.95 SQM |
| 10 PLEX CEDAR - TH 06 | 2390.45 SQFT | 222.08 SQM |

## C E D A R 4 BEDROOM I A

| UNIT                 | TOTAL AREA   |            |
|----------------------|--------------|------------|
| 4 PLEX CEDAR - TH 01 | 2635.86 SQFT | 244.88 SQM |

GROUND FLOOR

FIRST FLOOR

## C E D A R 4 BEDROOM I B

| UNIT                  | TOTAL AREA   |            |  |
|-----------------------|--------------|------------|--|
| 6 PLEX CEDAR - TH 01  | 2600.13 SQFT | 241.56 SQM |  |
| 10 PLEX CEDAR - TH 01 | 2598.94 SQFT | 241.45 SQM |  |