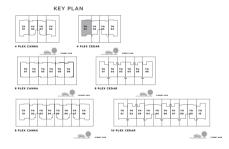

l dimensions are in imperial and metric, and measured from core to core excluding construction tolerances. 2. All materials, dimensions, and drawings are approximate only. 3. Information is subject to change without notice, at developer's absolute discretion. 4. Actual area may vary from the stated area. 5. Drawings not to scale. 6. All images used are for illustrative purposes only and do not represent the actual size, features, specifications, fittings, and furnishings. 7. The developer reserves the right to make revisions / alterations, at it's absolute discretion, without any liability whatsoever.



## C E D A R 4 BEDROOM I A

| UNIT                 | TOTAL AREA   |            |
|----------------------|--------------|------------|
| 4 PLEX CEDAR - TH 01 | 2635.86 SQFT | 244.88 SQM |







GROUND FLOOR

FIRST FLOOR





## C E D A R 4 BEDROOM I A

4 PLEX CEDAR - TH 04

MIRRORED

TOTAL AREA
2635.86 SQFT 244.88 SQM







GROUND FLOOR

FIRST FLOOR





## C E D A R 4 BEDROOM I B

| UNIT                  | TOTAL AREA   |            |  |
|-----------------------|--------------|------------|--|
| 6 PLEX CEDAR - TH 01  | 2600.13 SQFT | 241.56 SQM |  |
| 10 PLEX CEDAR - TH 01 | 2598.94 SQFT | 241.45 SQM |  |







GROUND FLOOR

FIRST FLOOR





## C E D A R 4 BEDROOM I B

MIRRORED

| UNIT<br>6 PLEX CEDAR - TH 06 | TOTAL AREA   |            |
|------------------------------|--------------|------------|
|                              | 2600.13 SQFT | 241.56 SQN |
| 10 PLEX CEDAR - TH 10        | 2600.56 SQFT | 241.60 SQ1 |







GROUND FLOOR

FIRST FLOOR