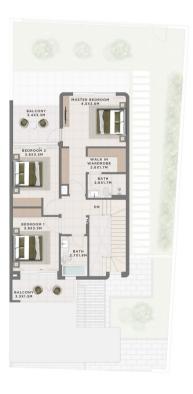

#### CANNA 4 BEDROOM I A

| UNIT                 | TOTAL AREA   |            |
|----------------------|--------------|------------|
| 4 PLEX CANNA - TH 01 | 2683.33 SQFT | 249.29 SQM |
| 8 PLEX CANNA - TH 01 | 2683.33 SQFT | 249.29 SQM |

GROUND FLOOR

FIRST FLOOR