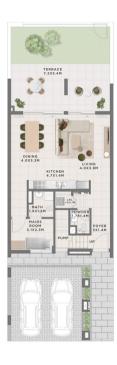

## CANNA 3 BEDROOM I A

| UNIT                 | TOTAL AREA   |            |
|----------------------|--------------|------------|
| 4 PLEX CANNA - TH 02 | 2232.65 SQFT | 207.42 SQM |
| 8 PLEX CANNA - TH 02 | 2234.48 SQFT | 207.59 SQM |
| 8 PLEX CANNA - TH 04 | 2237.60 SQFT | 207.88 SQM |
| 8 PLEX CANNA - TH 06 | 2237.49 SQFT | 207.87 SQM |

FIRST FLOOR

FLOOR PLAN 1. All dimensions are in imperial and metric, and measured from core to core excluding construction tolerances. 2. All materials, dimensions, and drawings are approximate only. 3. Information is subject to change without notice, at developer's absolute discretion. 4. Actual area may vary from the stated area. 5. Drawings not to scale. 6. All images used are for illustrative purposes only and do not represent the actual size, features, specifications, fittings, and furnishings. 7. The developer reserves the right to make revisions, at lit's absolute discretion, without any liability whatsoever.