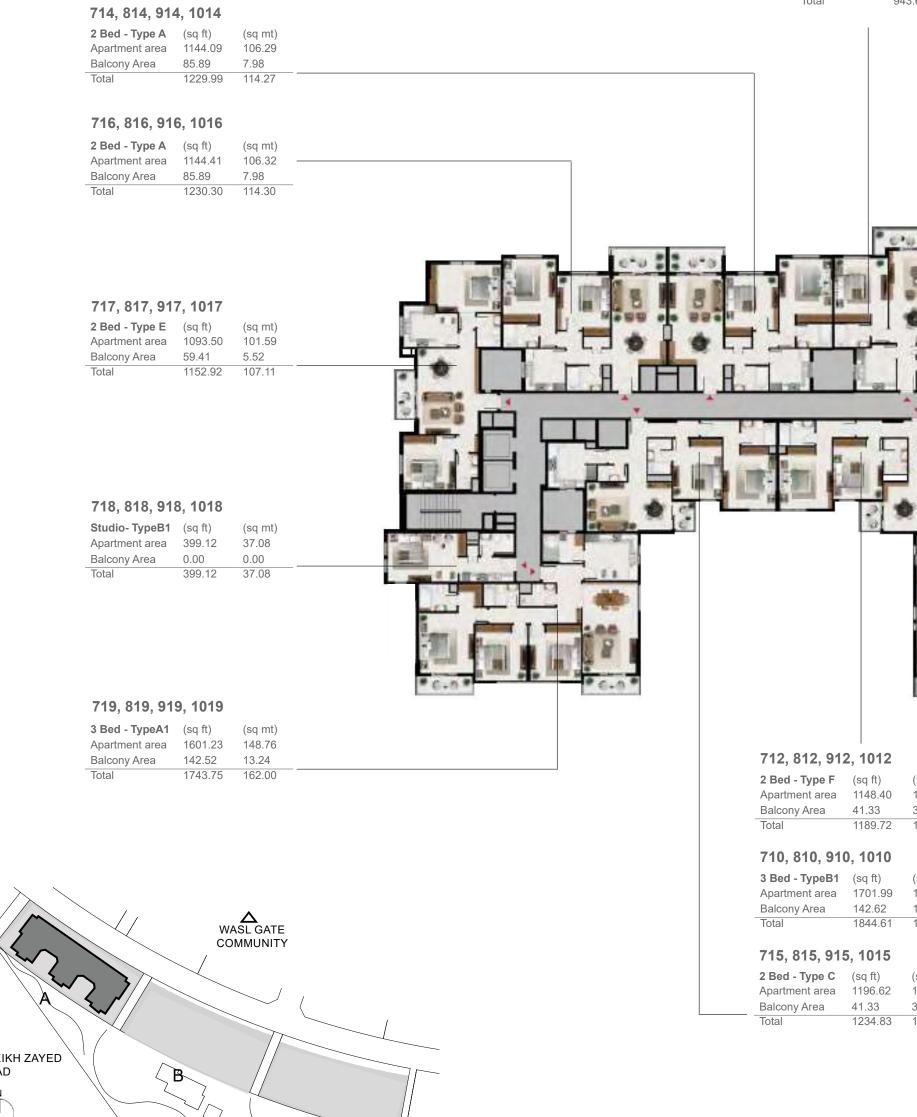

#### Building A Level 6

614

616

617

0618

619

2 Bed - Type A(sq ft)(sq mt)Apartment area1143.98106.28Balcony Area86.007.99Total1229.99114.27

 2 Bed - Type A
 (sq ft)
 (sq mt)

 Apartment area
 1144.31
 106.31

Jalcony Area86.007.99Total1230.31114.30

2 Bed - Type E(sq ft)(sq mt)Apartment area1093.61101.60Balcony Area59.415.52Total1153.03107.12

Studio - Type B(sq ft)(sq mt)Apartment area400.2037.18

 Balcony Area
 108.18
 10.05

 Total
 508.38
 47.23

 3 Bed - Type A
 (sq ft)
 (sq mt)

 Apartment area
 1603.28
 148.95

 Balcony Area
 523.55
 48.64

 Total
 2126.84
 197.59

#### 613

. -H PIFER 80 612 **2 Bed - Type F** (sq ft) Apartment area 1148.40 Balcony Area 41.33 Total 1189.7 610 **3 Bed - Type B** (sq ft) Apartment area 1701.99 Balcony Area229.16Total1931.15 615 **2 Bed - Type C** (sq ft) Apartment area 1193.50