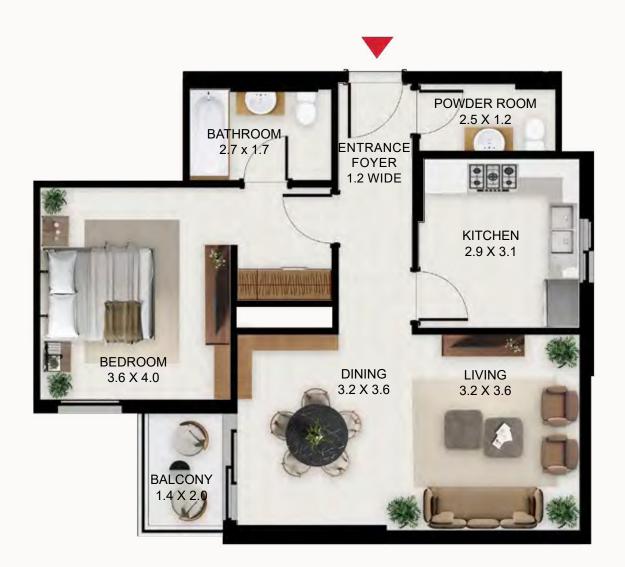

---|--|--|--|--|
|                | SQ Ft    | SQ M  |  |  |  |  |
| Apartment Area | 784.69   | 72.90 |  |  |  |  |
| Balcony Area   | 279.75   | 25.99 |  |  |  |  |
| Total Area     | 1064.44  | 98.89 |  |  |  |  |
| Building       | ng Level |       |  |  |  |  |
| A              | 11, 12   |       |  |  |  |  |

## **Building A Unit Layout** 1 Bedroom Type E





| 1 Bed - Type E |              |       |  |  |  |
|----------------|--------------|-------|--|--|--|
| SQ Ft SQ M     |              |       |  |  |  |
| Apartment Area | 846.26 78.62 |       |  |  |  |
| Balcony Area   | 228.52 21.23 |       |  |  |  |
| Total Area     | 1074.78      | 99.85 |  |  |  |
| Building Level |              |       |  |  |  |
| A              | 11           |       |  |  |  |

## 1 Bedroom Type F





| 1 Bed - Type F |              |  |  |  |  |  |
|----------------|--------------|--|--|--|--|--|
| SQ Ft SQ M     |              |  |  |  |  |  |
| Apartment Area | 783.07 72.75 |  |  |  |  |  |
| Balcony Area   | 41.23 3.83   |  |  |  |  |  |
| Total Area     | 824.30 76.58 |  |  |  |  |  |
| Building       | Level        |  |  |  |  |  |
| A              | 11, 12       |  |  |  |  |  |

2 Bedroom Type A





| 2 Bed - Type A |                        |  |  |  |  |
|----------------|------------------------|--|--|--|--|
| SQ Ft SQ M     |                        |  |  |  |  |
| Apartment Area | 1144.31 106.31         |  |  |  |  |
| Balcony Area   | 86.00 7.99             |  |  |  |  |
| Total Area     | 1230.31 114.30         |  |  |  |  |
| Building Level |                        |