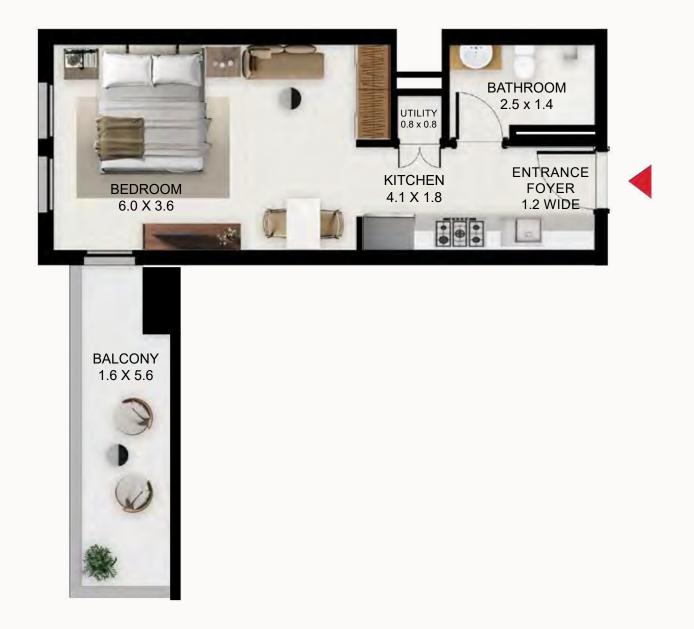

## Floor Plans

#### **Building A Level 1**

Ň

| 66.28 80.48 Apartr                                                                                                                                    | - Type A         (sq ft)         (sq mt)           ment area         866.28         80.48           my Area         77.72         7.22           943.99         87.70      | <b>107</b><br>Studio - Type A<br>Apartment area<br>Balcony Area<br>Total       | (sq ft)<br>438.31<br>0.00<br>438.31    | (sq mt)<br>40.72<br>0.00<br>40.72   |
|-------------------------------------------------------------------------------------------------------------------------------------------------------|----------------------------------------------------------------------------------------------------------------------------------------------------------------------------|--------------------------------------------------------------------------------|----------------------------------------|-------------------------------------|
| 111       23     2 Bed - Type G     (sq ft)       23     Apartment area     1110.83       3     Balcony Area     66.63       71     Total     1177.46 | Image: 108       (sq mt)     1 Bed - Type B     (sq mt)       103.20     Apartment area     788.24       6.19     Balcony Area     69.75       109.39     Total     857.99 | <b>105</b><br>Studio - Type A<br>Apartment area<br>Balcony Area<br>Total       | (sq ft)<br>438.31<br>0.00<br>438.31    | (sq mt)<br>40.72<br>0.00<br>40.72   |
|                                                                                                                                                       |                                                                                                                                                                            | <b>104</b><br><b>1 Bed - Type B</b><br>Apartment area<br>Balcony Area<br>Total | (sq ft)<br>788.24<br>69.75<br>857.99   | (sq mt)<br>73.22<br>6.48<br>79.72   |
|                                                                                                                                                       |                                                                                                                                                                            | <b>103</b><br><b>2 Bed - Type E</b><br>Apartment area<br>Balcony Area<br>Total | (sq ft)<br>1093.94<br>59.52<br>1153.46 | (sq mt)<br>101.63<br>5.53<br>107.16 |
|                                                                                                                                                       |                                                                                                                                                                            | <b>102</b><br>2 Bed - Type B                                                   |                                        |                                     |
|                                                                                                                                                       |                                                                                                                                                                            | Apartment area<br>Balcony Area<br>Total                                        | (sq ft)<br>1237.53<br>58.99<br>1296.51 | (sq mt)<br>114.97<br>5.48<br>120.45 |
|                                                                                                                                                       |                                                                                                                                                                            | Apartment area<br>Balcony Area                                                 | 1237.53<br>58.99                       | 114.97<br>5.48                      |