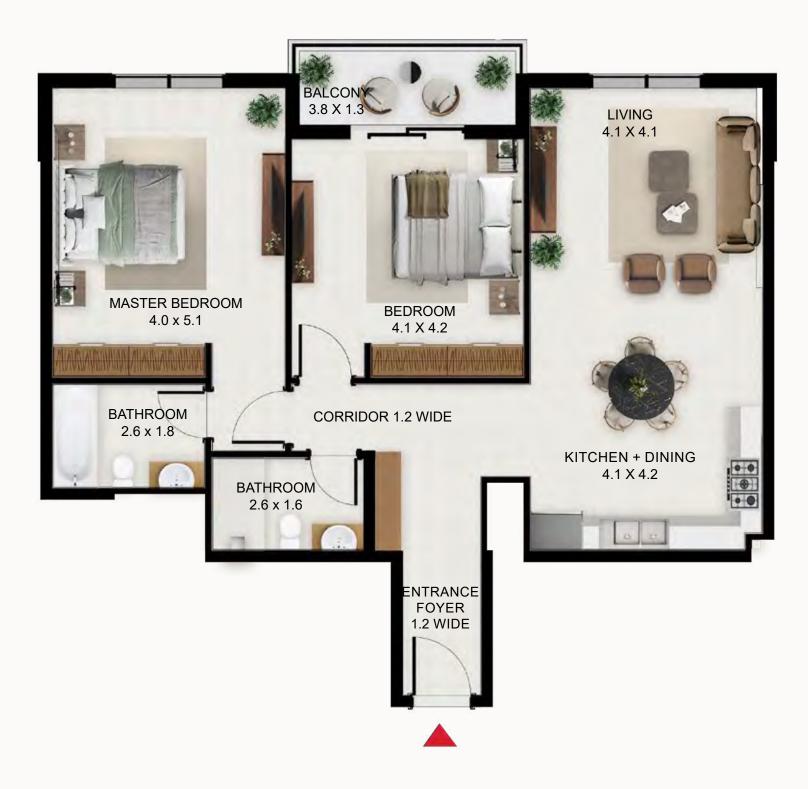

## Floor Plans

#### **Building A Level 1**

Ň

| 66.28 80.48 Apartr                                                                                                                                    | - Type A         (sq ft)         (sq mt)           ment area         866.28         80.48           my Area         77.72         7.22           943.99         87.70      | <b>107</b><br>Studio - Type A<br>Apartment area<br>Balcony Area<br>Total       | (sq ft)<br>438.31<br>0.00<br>438.31    | (sq mt)<br>40.72<br>0.00<br>40.72   |
|-------------------------------------------------------------------------------------------------------------------------------------------------------|----------------------------------------------------------------------------------------------------------------------------------------------------------------------------|--------------------------------------------------------------------------------|----------------------------------------|-------------------------------------|
| 111       23     2 Bed - Type G     (sq ft)       23     Apartment area     1110.83       3     Balcony Area     66.63       71     Total     1177.46 | Image: 108       (sq mt)     1 Bed - Type B     (sq mt)       103.20     Apartment area     788.24       6.19     Balcony Area     69.75       109.39     Total     857.99 | <b>105</b><br>Studio - Type A<br>Apartment area<br>Balcony Area<br>Total       | (sq ft)<br>438.31<br>0.00<br>438.31    | (sq mt)<br>40.72<br>0.00<br>40.72   |
|                                                                                                                                                       |                                                                                                                                                                            | <b>104</b><br><b>1 Bed - Type B</b><br>Apartment area<br>Balcony Area<br>Total | (sq ft)<br>788.24<br>69.75<br>857.99   | (sq mt)<br>73.22<br>6.48<br>79.72   |
|                                                                                                                                                       |                                                                                                                                                                            | <b>103</b><br><b>2 Bed - Type E</b><br>Apartment area<br>Balcony Area<br>Total | (sq ft)<br>1093.94<br>59.52<br>1153.46 | (sq mt)<br>101.63<br>5.53<br>107.16 |
|                                                                                                                                                       |                                                                                                                                                                            | <b>102</b><br>2 Bed - Type B                                                   |                                        |                                     |
|                                                                                                                                                       |                                                                                                                                                                            | Apartment area<br>Balcony Area<br>Total                                        | (sq ft)<br>1237.53<br>58.99<br>1296.51 | (sq mt)<br>114.97<br>5.48<br>120.45 |
|                                                                                                                                                       |                                                                                                                                                                            | Apartment area<br>Balcony Area                                                 | 1237.53<br>58.99                       | 114.97<br>5.48                      |