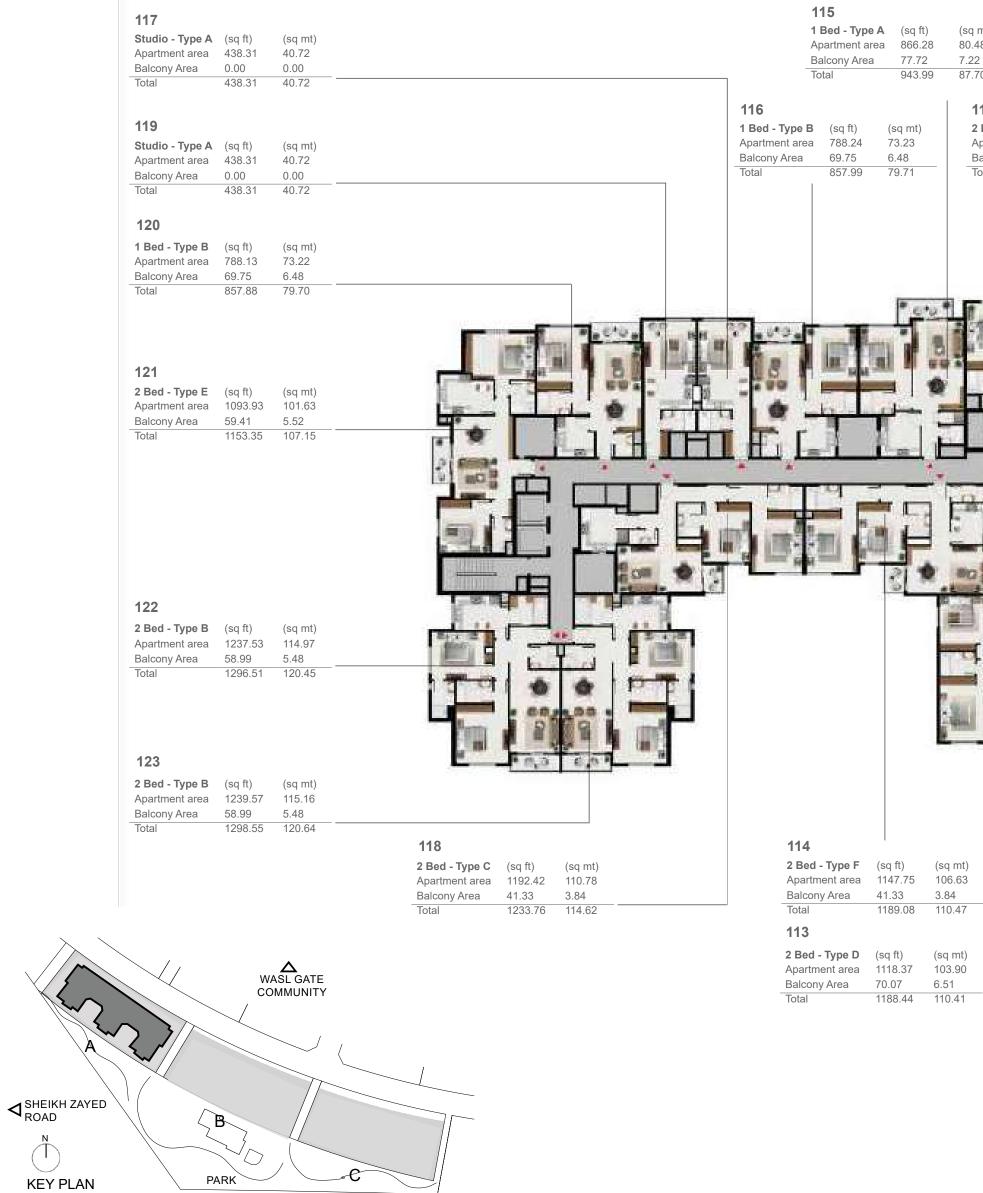

#### **Building A Level 1**

Ň

| 66.28 80.48 Apartr                                                                                                                                    | - Type A         (sq ft)         (sq mt)           ment area         866.28         80.48           my Area         77.72         7.22           943.99         87.70      | <b>107</b><br>Studio - Type A<br>Apartment area<br>Balcony Area<br>Total       | (sq ft)<br>438.31<br>0.00<br>438.31    | (sq mt)<br>40.72<br>0.00<br>40.72   |
|-------------------------------------------------------------------------------------------------------------------------------------------------------|----------------------------------------------------------------------------------------------------------------------------------------------------------------------------|--------------------------------------------------------------------------------|----------------------------------------|-------------------------------------|
| 111       23     2 Bed - Type G     (sq ft)       23     Apartment area     1110.83       3     Balcony Area     66.63       71     Total     1177.46 | Image: 108       (sq mt)     1 Bed - Type B     (sq mt)       103.20     Apartment area     788.24       6.19     Balcony Area     69.75       109.39     Total     857.99 | <b>105</b><br>Studio - Type A<br>Apartment area<br>Balcony Area<br>Total       | (sq ft)<br>438.31<br>0.00<br>438.31    | (sq mt)<br>40.72<br>0.00<br>40.72   |
|                                                                                                                                                       |                                                                                                                                                                            | <b>104</b><br><b>1 Bed - Type B</b><br>Apartment area<br>Balcony Area<br>Total | (sq ft)<br>788.24<br>69.75<br>857.99   | (sq mt)<br>73.22<br>6.48<br>79.72   |
|                                                                                                                                                       |                                                                                                                                                                            | <b>103</b><br><b>2 Bed - Type E</b><br>Apartment area<br>Balcony Area<br>Total | (sq ft)<br>1093.94<br>59.52<br>1153.46 | (sq mt)<br>101.63<br>5.53<br>107.16 |
|                                                                                                                                                       |                                                                                                                                                                            | <b>102</b><br>2 Bed - Type B                                                   |                                        |                                     |
|                                                                                                                                                       |                                                                                                                                                                            | Apartment area<br>Balcony Area<br>Total                                        | (sq ft)<br>1237.53<br>58.99<br>1296.51 | (sq mt)<br>114.97<br>5.48<br>120.45 |
|                                                                                                                                                       |                                                                                                                                                                            | Apartment area<br>Balcony Area                                                 | 1237.53<br>58.99                       | 114.97<br>5.48                      |

Apartment area 1126.12 104.62

 Balcony Area
 70.07
 6.51

 Total
 1196.19
 111.13

\_\_\_\_