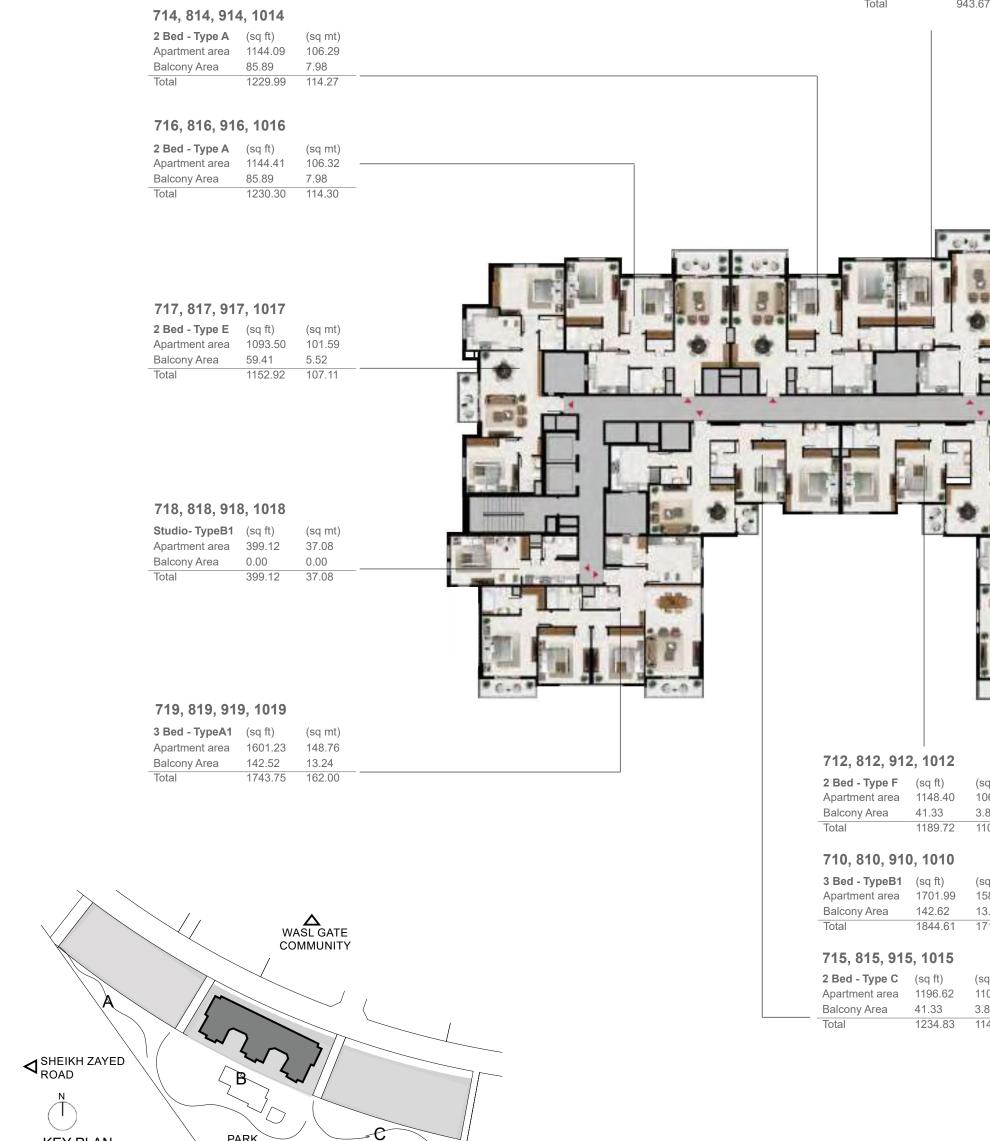

## Floor Plans

#### Building A Level 6

614

616

617

0618

619

2 Bed - Type A(sq ft)(sq mt)Apartment area1143.98106.28Balcony Area86.007.99Total1229.99114.27

 2 Bed - Type A
 (sq ft)
 (sq mt)

 Apartment area
 1144.31
 106.31

Jalcony Area86.007.99Total1230.31114.30

2 Bed - Type E(sq ft)(sq mt)Apartment area1093.61101.60Balcony Area59.415.52Total1153.03107.12

Studio - Type B(sq ft)(sq mt)Apartment area400.2037.18

 Balcony Area
 108.18
 10.05

 Total
 508.38
 47.23

 3 Bed - Type A
 (sq ft)
 (sq mt)

 Apartment area
 1603.28
 148.95

 Balcony Area
 523.55
 48.64

 Total
 2126.84
 197.59

#### 613

. -H PIFER 80 612 **2 Bed - Type F** (sq ft) Apartment area 1148.40 Balcony Area 41.33 Total 1189.7 610 **3 Bed - Type B** (sq ft) Apartment area 1701.99 Balcony Area229.16Total1931.15 615 **2 Bed - Type C** (sq ft) Apartment area 1193.50