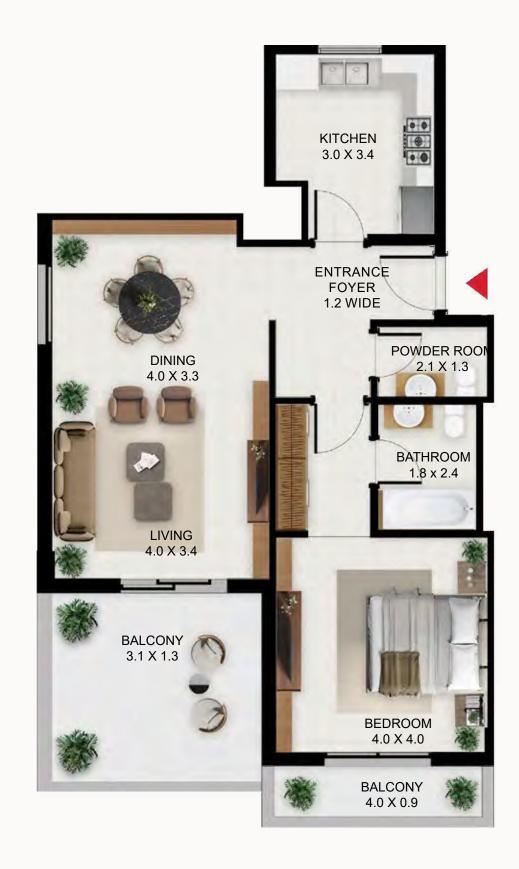

------|--------|-------|--|--|--|--|
|                | SQ Ft  | SQ M  |  |  |  |  |
| Apartment Area | 827.53 | 76.88 |  |  |  |  |
| Balcony Area   | 41.33  | 3.84  |  |  |  |  |
| Total Area     | 868.86 | 80.72 |  |  |  |  |
| Building       | Level  |       |  |  |  |  |
| A              | 11, 12 |       |  |  |  |  |

## 1 Bedroom Type D





| 1 Bed - Type D |          |       |  |  |  |  |
|----------------|----------|-------|--|--|--|--|
|                | SQ Ft    | SQ M  |  |  |  |  |
| Apartment Area | 784.69   | 72.90 |  |  |  |  |
| Balcony Area   | 279.75   | 25.99 |  |  |  |  |
| Total Area     | 1064.44  | 98.89 |  |  |  |  |
| Building       | ng Level |       |  |  |  |  |
| A              | 11, 12   |       |  |  |  |  |

## **Building A Unit Layout** 1 Bedroom Type E





| 1 Bed - Type E |              |       |  |  |  |
|----------------|--------------|-------|--|--|--|
| SQ Ft SQ M     |              |       |  |  |  |
| Apartment Area | 846.26 78.62 |       |  |  |  |
| Balcony Area   | 228.52 21.23 |       |  |  |  |
| Total Area     | 1074.78      | 99.85 |  |  |  |
| Building Level |              |       |  |  |  |
| A              | 11           |       |  |  |  |

## 1 Bedroom Type F





| 1 Bed - Type F |              |  |  |  |  |  |
|----------------|--------------|--|--|--|--|--|
| SQ Ft SQ M     |              |  |  |  |  |  |
| Apartment Area | 783.07 72.75 |  |  |  |  |  |
| Balcony Area   | 41.23 3.83   |  |  |  |  |  |
| Total Area     | 824.30 76.58 |  |  |  |  |  |
| Building       | Level        |  |  |  |  |  |
| A              |