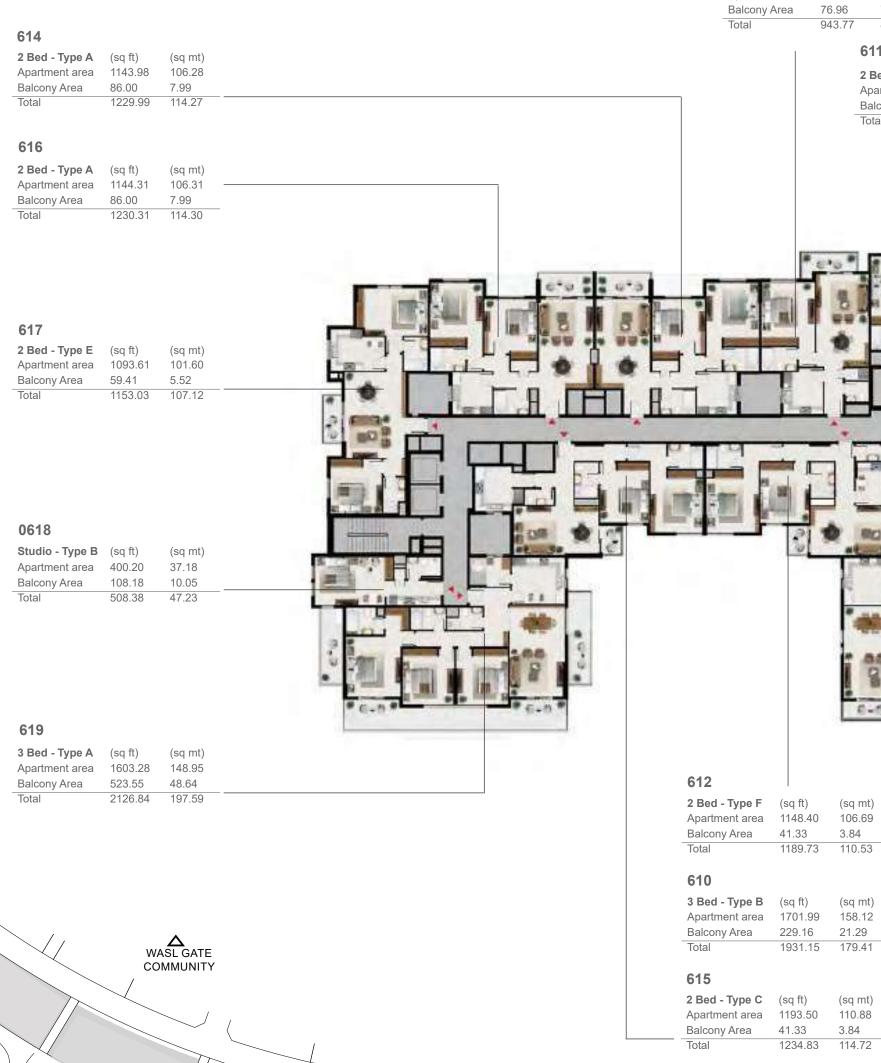

#### Building A Level 6

614

616

617

0618

619

2 Bed - Type A(sq ft)(sq mt)Apartment area1143.98106.28Balcony Area86.007.99Total1229.99114.27

 2 Bed - Type A
 (sq ft)
 (sq mt)

 Apartment area
 1144.31
 106.31

Jalcony Area86.007.99Total1230.31114.30

2 Bed - Type E(sq ft)(sq mt)Apartment area1093.61101.60Balcony Area59.415.52Total1153.03107.12

Studio - Type B(sq ft)(sq mt)Apartment area400.2037.18

 Balcony Area
 108.18
 10.05

 Total
 508.38
 47.23

 3 Bed - Type A
 (sq ft)
 (sq mt)

 Apartment area
 1603.28
 148.95

 Balcony Area
 523.55
 48.64

 Total
 2126.84
 197.59

#### 613

. -H PIFER 80 612 **2 Bed - Type F** (sq ft) Apartment area 1148.40 Balcony Area 41.33 Total 1189.7 610 **3 Bed - Type B** (sq ft) Apartment area 1701.99 Balcony Area229.16Total1931.15 615 **2 Bed - Type C** (sq ft) Apartment area 1193.50