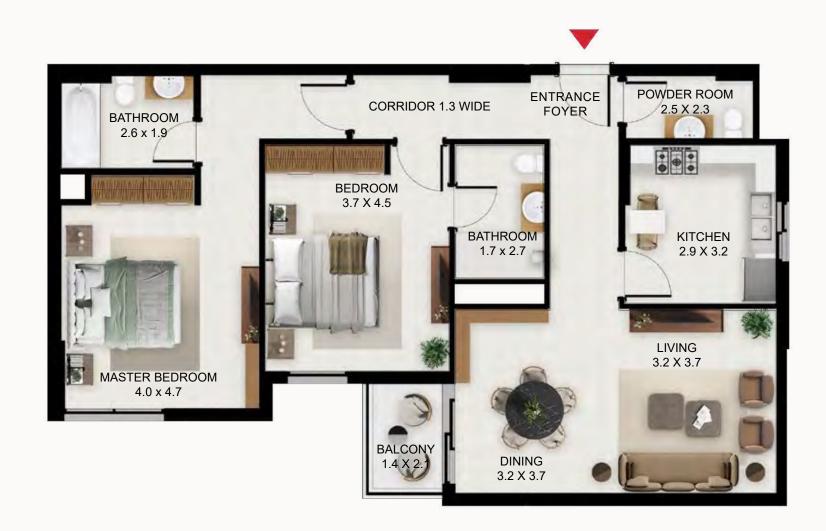

|  |
| A 1, 2, 3, 4, 5 |                |      |  |  |  |  |

2 Bedroom Type E





| 2 Bed - Type E |                                       |        |  |  |  |
|----------------|---------------------------------------|--------|--|--|--|
| SQ Ft SQ M     |                                       |        |  |  |  |
| Apartment Area | 1093.94 101.63                        |        |  |  |  |
| Balcony Area   | 59.52 5.53                            |        |  |  |  |
| Total Area     | 1153.46                               | 107.16 |  |  |  |
|                |                                       |        |  |  |  |
| Building       | Level                                 |        |  |  |  |
| А              | 1, 2, 3, 4, 5, 6, 7, 8, 9, 10, 11, 12 |        |  |  |  |

## 2 Bedroom Type F





| 2 Bed - Type F |                               |  |  |  |  |  |
|----------------|-------------------------------|--|--|--|--|--|
| SQ Ft SQ M     |                               |  |  |  |  |  |
| Apartment Area | 1147.75 106.63                |  |  |  |  |  |
| Balcony Area   | 41.33 3.84                    |  |  |  |  |  |
| Total Area     | 1189.09 110.47                |  |  |  |  |  |
| Building       | Level                         |  |  |  |  |  |
| A              | 1, 2, 3, 4, 5, 6, 7, 8, 9, 10 |  |  |  |  |  |

2 Bedroom Type G





| 2 Bed - Type G |                                       |        |  |  |  |
|----------------|---------------------------------------|--------|--|--|--|
| SQ Ft SQ M     |                                       |        |  |  |  |
| Apartment Ar