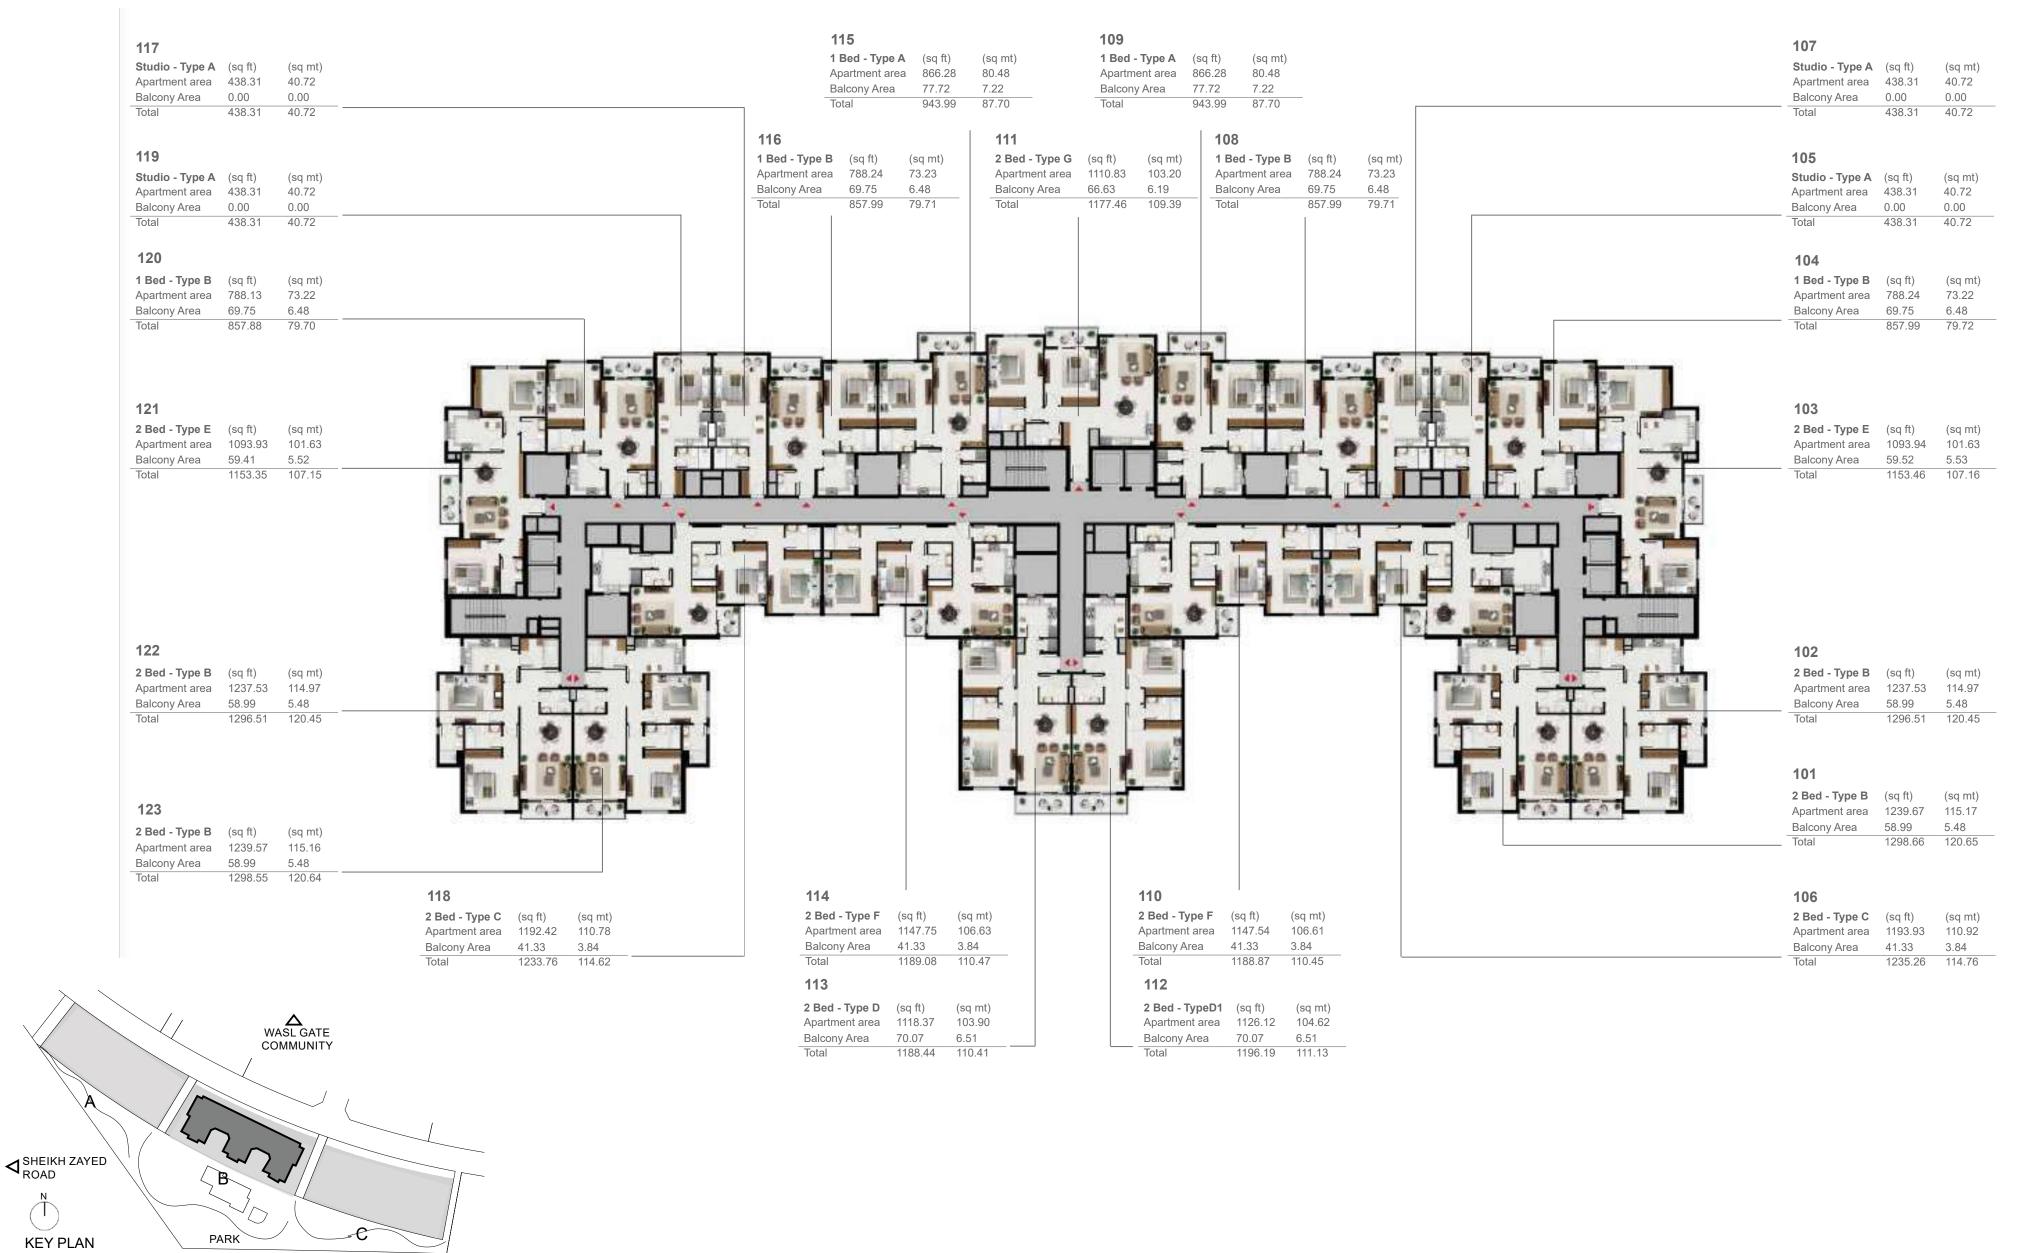

#### **Building A Level 1**

Ň

| 66.28 80.48 Apartr                                                                                                                                    | - Type A         (sq ft)         (sq mt)           ment area         866.28         80.48           my Area         77.72         7.22           943.99         87.70      | <b>107</b><br>Studio - Type A<br>Apartment area<br>Balcony Area<br>Total       | (sq ft)<br>438.31<br>0.00<br>438.31    | (sq mt)<br>40.72<br>0.00<br>40.72   |
|-------------------------------------------------------------------------------------------------------------------------------------------------------|----------------------------------------------------------------------------------------------------------------------------------------------------------------------------|--------------------------------------------------------------------------------|----------------------------------------|-------------------------------------|
| 111       23     2 Bed - Type G     (sq ft)       23     Apartment area     1110.83       3     Balcony Area     66.63       71     Total     1177.46 | Image: 108       (sq mt)     1 Bed - Type B     (sq mt)       103.20     Apartment area     788.24       6.19     Balcony Area     69.75       109.39     Total     857.99 | <b>105</b><br>Studio - Type A<br>Apartment area<br>Balcony Area<br>Total       | (sq ft)<br>438.31<br>0.00<br>438.31    | (sq mt)<br>40.72<br>0.00<br>40.72   |
|                                                                                                                                                       |                                                                                                                                                                            | <b>104</b><br><b>1 Bed - Type B</b><br>Apartment area<br>Balcony Area<br>Total | (sq ft)<br>788.24<br>69.75<br>857.99   | (sq mt)<br>73.22<br>6.48<br>79.72   |
|                                                                                                                                                       |                                                                                                                                                                            | <b>103</b><br><b>2 Bed - Type E</b><br>Apartment area<br>Balcony Area<br>Total | (sq ft)<br>1093.94<br>59.52<br>1153.46 | (sq mt)<br>101.63<br>5.53<br>107.16 |
|                                                                                                                                                       |                                                                                                                                                                            | <b>102</b><br>2 Bed - Type B                                                   |                                        |                                     |
|                                                                                                                                                       |                                                                                                                                                                            | Apartment area<br>Balcony Area<br>Total                                        | (sq ft)<br>1237.53<br>58.99<br>1296.51 | (sq mt)<br>114.97<br>5.48<br>120.45 |
|                                                                                                                                                       |                                                                                                                                                                            | Apartment area<br>Balcony Area                                                 | 1237.53<br>58.99                       | 114.97<br>5.48                      |

Apartment area 1126.12 104.62

 Balcony Area
 70.07
 6.51

 Total
 1196.19
 111.13

\_\_\_\_