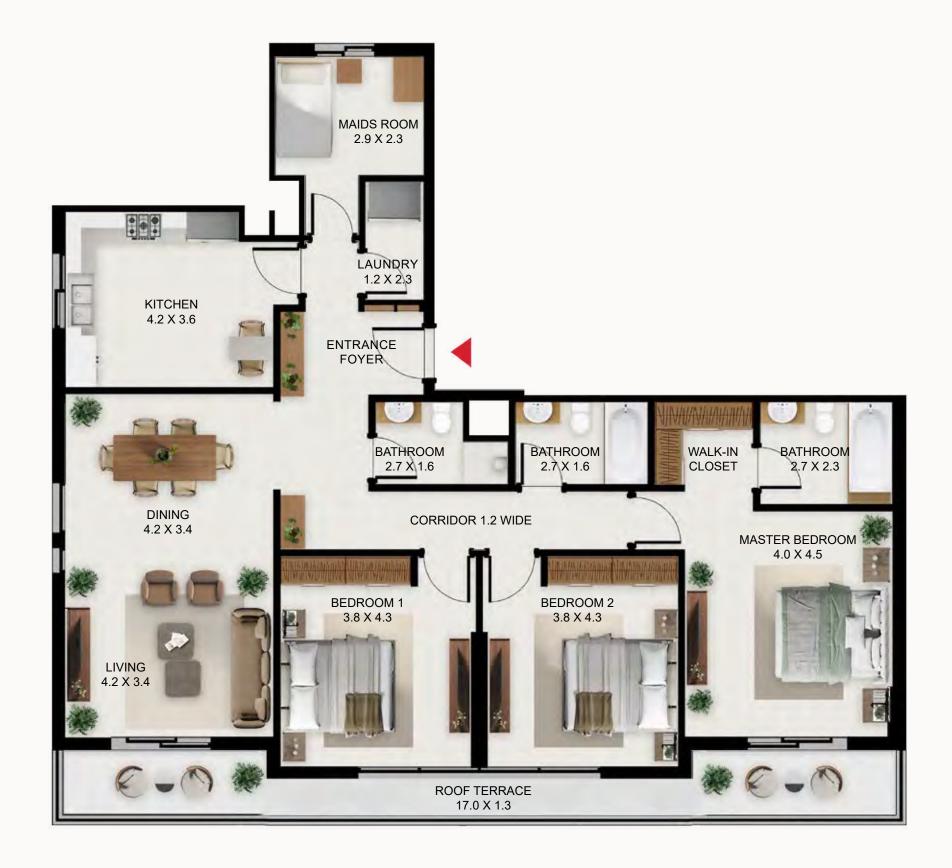

| 1177.46                               | 109.39 |  |  |  |
|                |                                       |        |  |  |  |
| Building       | Level                                 |        |  |  |  |
| A              | 1, 2, 3, 4, 5, 6, 7, 8, 9, 10, 11, 12 |        |  |  |  |

## **Building A Unit Layout** 3 Bedroom Type A





| 3 Bed - Type A |                |        |  |  |  |
|----------------|----------------|--------|--|--|--|
| SQ Ft SQ M     |                |        |  |  |  |
| Apartment Area | 1603.28 148.95 |        |  |  |  |
| Balcony Area   | 523.56 48.64   |        |  |  |  |
| Total Area     | 2126.84        | 197.59 |  |  |  |
| Building Level |                |        |  |  |  |
| A              | 6              |        |  |  |  |

#### 3 Bedroom Type B





| 3 Bed - Type B |                                              |  |  |  |  |  |
|----------------|----------------------------------------------|--|--|--|--|--|
| SQ Ft SQ M     |                                              |  |  |  |  |  |
| 1701.99 158.12 |                                              |  |  |  |  |  |
| 229.16 21.29   |                                              |  |  |  |  |  |
| 1931.15        | 179.41                                       |  |  |  |  |  |
|                |                                              |  |  |  |  |  |
| Level          |                                              |  |  |  |  |  |
| 6              |                                              |  |  |  |  |  |
|                | SQ Ft<br>1701.99<br>229.16<br>1931.15<br>Lev |