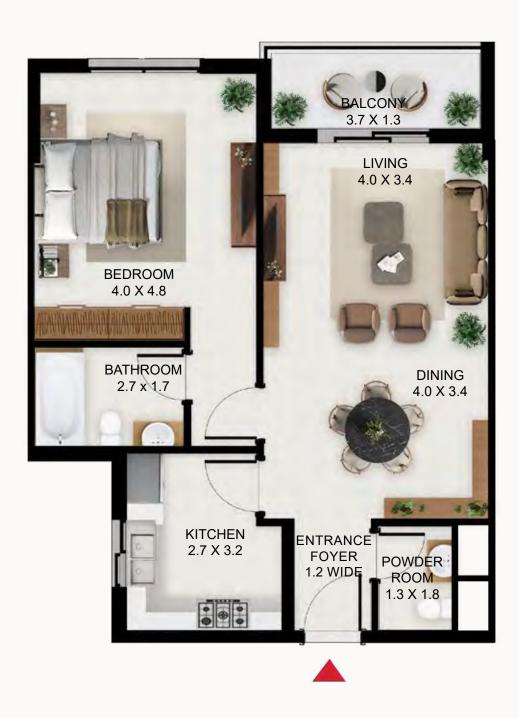

## Floor Plans

#### **Building A Level 1**

Ň

| 66.28 80.48 Apartr                                                                                                                                    | - Type A         (sq ft)         (sq mt)           ment area         866.28         80.48           my Area         77.72         7.22           943.99         87.70      | <b>107</b><br>Studio - Type A<br>Apartment area<br>Balcony Area<br>Total       | (sq ft)<br>438.31<br>0.00<br>438.31    | (sq mt)<br>40.72<br>0.00<br>40.72   |
|-------------------------------------------------------------------------------------------------------------------------------------------------------|----------------------------------------------------------------------------------------------------------------------------------------------------------------------------|--------------------------------------------------------------------------------|----------------------------------------|-------------------------------------|
| 111       23     2 Bed - Type G     (sq ft)       23     Apartment area     1110.83       3     Balcony Area     66.63       71     Total     1177.46 | Image: 108       (sq mt)     1 Bed - Type B     (sq mt)       103.20     Apartment area     788.24       6.19     Balcony Area     69.75       109.39     Total     857.99 | <b>105</b><br>Studio - Type A<br>Apartment area<br>Balcony Area<br>Total       | (sq ft)<br>438.31<br>0.00<br>438.31    | (sq mt)<br>40.72<br>0.00<br>40.72   |
|                                                                                                                                                       |                                                                                                                                                                            | <b>104</b><br><b>1 Bed - Type B</b><br>Apartment area<br>Balcony Area<br>Total | (sq ft)<br>788.24<br>69.75<br>857.99   | (sq mt)<br>73.22<br>6.48<br>79.72   |
|                                                                                                                                                       |                                                                                                                                                                            | <b>103</b><br><b>2 Bed - Type E</b><br>Apartment area<br>Balcony Area<br>Total | (sq ft)<br>1093.94<br>59.52<br>1153.46 | (sq mt)<br>101.63<br>5.53<br>107.16 |
|                                                                                                                                                       |                                                                                                                                                                            | <b>102</b><br>2 Bed - Type B                                                   |                                        |                                     |
|                                                                                                                                                       |                                                                                                                                                                            | Apartment area<br>Balcony Area<br>Total                                        | (sq ft)<br>1237.53<br>58.99<br>1296.51 | (sq mt)<br>114.97<br>5.48<br>120.45 |
|                                                                                                                                                       |                                                                                                                                                                            | Apartment area<br>Balcony Area                                                 | 1237.53<br>58.99                       | 114.97<br>5.48                      |