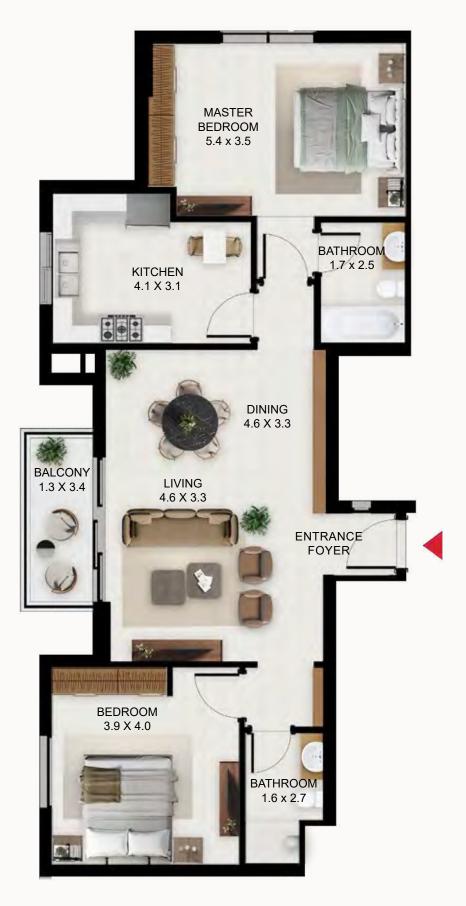

## Floor Plans

#### Building A Level 2-5

Ň

| <b>5, 515</b><br>(sq ft)<br>866.28<br>77.72<br>943.99 | (sq mt) <b>1</b><br>80.48 A<br>7.22 B | 209, 309, 409, 50           1 Bed - Type A         (sq f           Apartment area         866.           Balcony Area         77.7           Total         943. | ft) (sq mt)<br>.28 80.48<br>72 7.22 |                                                                                                                    |             | <b>207, 307, 40</b><br><b>Studio - Type A</b><br>Apartment area<br>Balcony Area |                            | (sq mt)<br>40.72<br>0.00 |
|-------------------------------------------------------|---------------------------------------|-----------------------------------------------------------------------------------------------------------------------------------------------------------------|-------------------------------------|--------------------------------------------------------------------------------------------------------------------|-------------|---------------------------------------------------------------------------------|----------------------------|--------------------------|
|                                                       | 211, 311, 411, 51                     | 11                                                                                                                                                              | 208, 308, 408,                      |                                                                                                                    |             | Total                                                                           | 438.31                     | 40.72                    |
| sq mt)<br>3.23<br>.49<br>9.72                         | Balcony Area 66.7                     | 0.83 103.20<br>73 6.20                                                                                                                                          | Apartment area 7<br>Balcony Area 6  | (sq ft)         (sq mt)           788.13         73.22           69.75         6.48           357.88         79.70 |             | <b>205, 305, 40</b><br><b>Studio - Type A</b><br>Apartment area<br>Balcony Area |                            | (sq mt)<br>40.72<br>0.00 |
|                                                       |                                       |                                                                                                                                                                 |                                     |                                                                                                                    |             | Total                                                                           | 438.30                     | 40.72                    |
|                                                       |                                       |                                                                                                                                                                 |                                     |                                                                                                                    |             | 204, 304, 40                                                                    | 4, 504                     |                          |
|                                                       |                                       |                                                                                                                                                                 |                                     |                                                                                                                    |             | <b>1 Bed - Type B</b><br>Apartment area<br>Balcony Area                         | (sq ft)<br>788.02<br>69.75 | (sq mt)<br>73.21<br>6.48 |
| B                                                     | a a c'u"a                             |                                                                                                                                                                 |                                     |                                                                                                                    |             | Total                                                                           | 857.77                     | 79.69                    |
|                                                       |                                       |                                                                                                                                                                 |                                     |                                                                                                                    |             | 203, 303, 40<br>2 Bed - Type E                                                  | <b>3, 503</b><br>(sq ft)   | (sq mt)                  |
|                                                       |                                       |                                                                                                                                                                 | -g_l_pl                             |                                                                                                                    |             | Apartment area<br>Balcony Area                                                  | 1093.94<br>59.52           | 101.63<br>5.53           |
|                                                       | ┶┹┷┙┠┖                                |                                                                                                                                                                 |                                     |                                                                                                                    |             | Total                                                                           | 1153.46                    | 107.16                   |
| H                                                     |                                       |                                                                                                                                                                 |                                     |                                                                                                                    |             |                                                                                 | 2 502                      |                          |
| - UNIT                                                |                                       |                                                                                                                                                                 |                                     |                                                                                                                    |             | 202, 302, 40<br>2 Bed - Type B                                                  | <b>2, 302</b><br>(sq ft)   | (sq mt)                  |
|                                                       | 🔫 i 📖 🗖                               |                                                                                                                                                                 |                                     |                                                                                                                    |             | Apartment area<br>Balcony Area                                                  | 1238.06<br>58.87           | 115.02<br>5.47           |
| 0                                                     | * *                                   |                                                                                                                                                                 |                                     |                                                                                                                    |             | Total                                                                           | 1296.94                    | 120.49                   |
|                                                       |                                       |                                                                                                                                                                 |                                     |                                                                                                                    |             | 201, 301, 40                                                                    | 1, 501                     |                          |
|                                                       | . 0.3 6.9                             |                                                                                                                                                                 |                                     |                                                                                                                    | 8 0.0 0.0 0 | 2 Bed - Type B<br>Apartment area                                                | (sq ft)<br>1240.21         | (sq mt)<br>115.22        |
|                                                       |                                       |                                                                                                                                                                 |                                     |                                                                                                                    |             | Balcony Area<br>Total                                                           | 58.87<br>1299.20           | 5.47<br>120.70           |
| 14                                                    |                                       | 210, 310, 4                                                                                                                                                     | 10 510                              |                                                                                                                    |             | 206 206 40                                                                      | 6 606                      |                          |
|                                                       | q mt)                                 | 2 T0, 3 T0, 4<br>2 Bed - Type F                                                                                                                                 |                                     | mt)                                                                                                                |             | <b>206, 306, 40</b><br>2 Bed - Type C                                           | <b>6, 506</b><br>(sq ft)   | (sq mt)                  |
|                                                       | 6.63                                  | Apartment area<br>Balcony Area                                                                                                                                  | a 1147.54 106.<br>41.33 3.84        | .61                                                                                                                |             | Apartment area<br>Balcony Area                                                  | 1192.42<br>41.33           | 110.78<br>3.84           |
| 9.08 11                                               | 0.47                                  | Total                                                                                                                                                           | 1188.87 110.                        |                                                                                                                    |             | Total                                                                           | 1233.76                    | 114.62                   |
| l <b>3</b><br>ft) (sq                                 | ı mt)                                 | 212, 312, 4 <sup>4</sup><br>2 Bed - TypeD1                                                                                                                      |                                     | nt)                                                                                                                |             |                                                                                 |                            |                          |
| []) ISA                                               | ·····/                                |                                                                                                                                                                 |                                     |                                                                                                                    |             |                                                                                 |                            |                          |