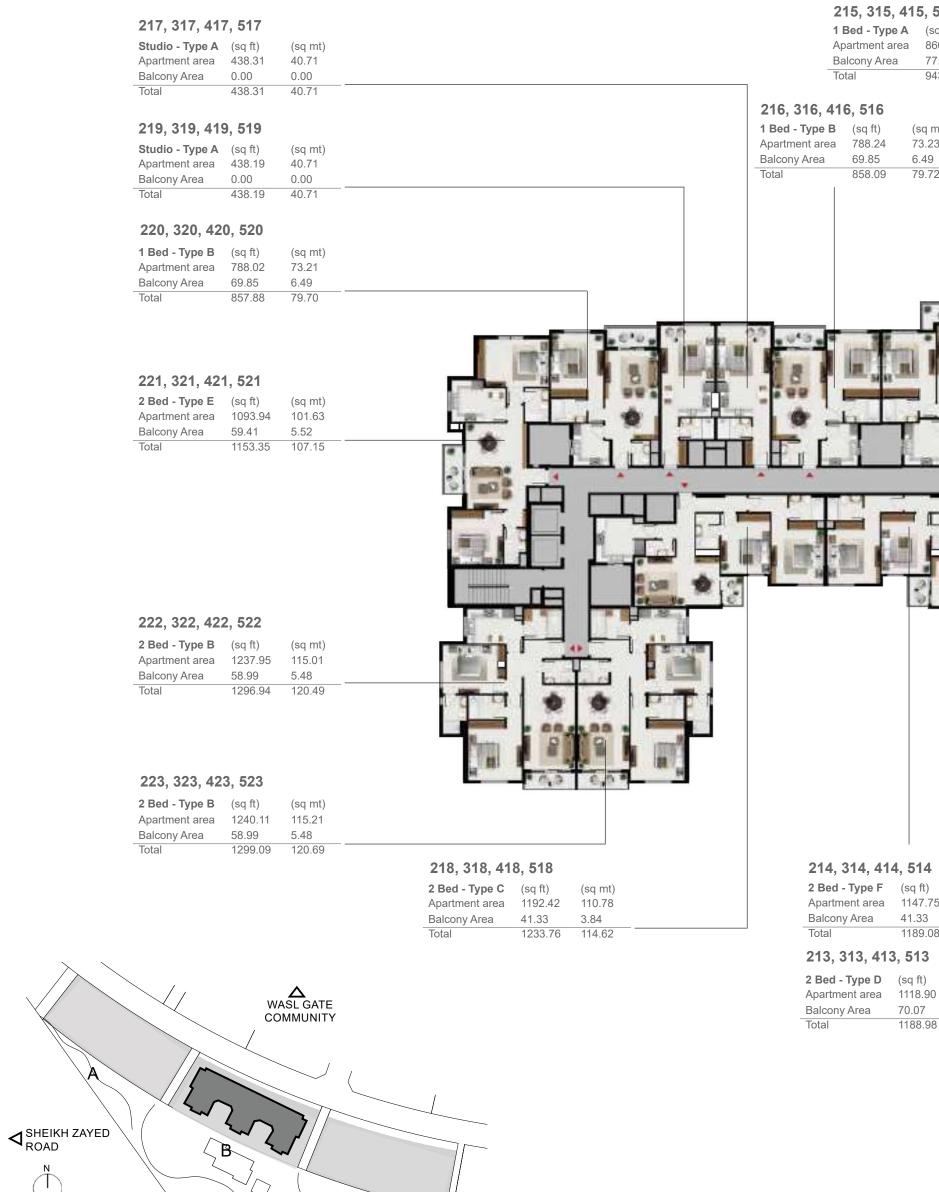

#### Building A Level 2-5

Ň

| <b>5, 515</b><br>(sq ft)<br>866.28<br>77.72<br>943.99 | (sq mt) <b>1</b><br>80.48 A<br>7.22 B | 209, 309, 409, 50           1 Bed - Type A         (sq f           Apartment area         866.           Balcony Area         77.7           Total         943. | ft) (sq mt)<br>.28 80.48<br>72 7.22 |                                                                                                                    |             | <b>207, 307, 40</b><br><b>Studio - Type A</b><br>Apartment area<br>Balcony Area |                            | (sq mt)<br>40.72<br>0.00 |
|-------------------------------------------------------|---------------------------------------|-----------------------------------------------------------------------------------------------------------------------------------------------------------------|-------------------------------------|--------------------------------------------------------------------------------------------------------------------|-------------|---------------------------------------------------------------------------------|----------------------------|--------------------------|
|                                                       | 211, 311, 411, 51                     | 11                                                                                                                                                              | 208, 308, 408,                      |                                                                                                                    |             | Total                                                                           | 438.31                     | 40.72                    |
| sq mt)<br>3.23<br>.49<br>9.72                         | Balcony Area 66.7                     | 0.83 103.20<br>73 6.20                                                                                                                                          | Apartment area 7<br>Balcony Area 6  | (sq ft)         (sq mt)           788.13         73.22           69.75         6.48           357.88         79.70 |             | <b>205, 305, 40</b><br><b>Studio - Type A</b><br>Apartment area<br>Balcony Area |                            | (sq mt)<br>40.72<br>0.00 |
|                                                       |                                       |                                                                                                                                                                 |                                     |                                                                                                                    |             | Total                                                                           | 438.30                     | 40.72                    |
|                                                       |                                       |                                                                                                                                                                 |                                     |                                                                                                                    |             | 204, 304, 40                                                                    | 4, 504                     |                          |
|                                                       |                                       |                                                                                                                                                                 |                                     |                                                                                                                    |             | <b>1 Bed - Type B</b><br>Apartment area<br>Balcony Area                         | (sq ft)<br>788.02<br>69.75 | (sq mt)<br>73.21<br>6.48 |
| B                                                     | a a c'u"a                             |                                                                                                                                                                 |                                     |                                                                                                                    |             | Total                                                                           | 857.77                     | 79.69                    |
|                                                       |                                       |                                                                                                                                                                 |                                     |                                                                                                                    |             | 203, 303, 40<br>2 Bed - Type E                                                  | <b>3, 503</b><br>(sq ft)   | (sq mt)                  |
|                                                       |                                       |                                                                                                                                                                 | -g_l_pl                             |                                                                                                                    |             | Apartment area<br>Balcony Area                                                  | 1093.94<br>59.52           | 101.63<br>5.53           |
|                                                       | ┶┹┷┙┠┖                                |                                                                                                                                                                 |                                     |                                                                                                                    |             | Total                                                                           | 1153.46                    | 107.16                   |
| H                                                     |                                       |                                                                                                                                                                 |                                     |                                                                                                                    |             |                                                                                 | 2 502                      |                          |
| - UNIT                                                |                                       |                                                                                                                                                                 |                                     |                                                                                                                    |             | 202, 302, 40<br>2 Bed - Type B                                                  | <b>2, 302</b><br>(sq ft)   | (sq mt)                  |
|                                                       | 🔫 i 📖 🗖                               |                                                                                                                                                                 |                                     |                                                                                                                    |             | Apartment area<br>Balcony Area                                                  | 1238.06<br>58.87           | 115.02<br>5.47           |
| 0                                                     | * *                                   |                                                                                                                                                                 |                                     |                                                                                                                    |             | Total                                                                           | 1296.94                    | 120.49                   |
|                                                       |                                       |                                                                                                                                                                 |                                     |                                                                                                                    |             | 201, 301, 40                                                                    | 1, 501                     |                          |
|                                                       | . 0.3 6.9                             |                                                                                                                                                                 |                                     |                                                                                                                    | 8 0.0 0.0 0 | 2 Bed - Type B<br>Apartment area                                                | (sq ft)<br>1240.21         | (sq mt)<br>115.22        |
|                                                       |                                       |                                                                                                                                                                 |                                     |                                                                                                                    |             | Balcony Area<br>Total                                                           | 58.87<br>1299.20           | 5.47<br>120.70           |
| 14                                                    |                                       | 210, 310, 4                                                                                                                                                     | 10 510                              |                                                                                                                    |             | 206 206 40                                                                      | 6 606                      |                          |
|                                                       | q mt)                                 | 2 T0, 3 T0, 4<br>2 Bed - Type F                                                                                                                                 |                                     | mt)                                                                                                                |             | <b>206, 306, 40</b><br>2 Bed - Type C                                           | <b>6, 506</b><br>(sq ft)   | (sq mt)                  |
|                                                       | 6.63                                  | Apartment area<br>Balcony Area                                                                                                                                  | a 1147.54 106.<br>41.33 3.84        | .61                                                                                                                |             | Apartment area<br>Balcony Area                                                  | 1192.42<br>41.33           | 110.78<br>3.84           |
| 9.08 11                                               | 0.47                                  | Total                                                                                                                                                           | 1188.87 110.                        |                                                                                                                    |             | Total                                                                           | 1233.76                    | 114.62                   |
| l <b>3</b><br>ft) (sq                                 | ı mt)                                 | 212, 312, 4 <sup>4</sup><br>2 Bed - TypeD1                                                                                                                      |                                     | nt)                                                                                                                |             |                                                                                 |                            |                          |
| []) ISA                                               | ·····/                                |                                                                                                                                                                 |                                     |                                                                                                                    |             |                                                                                 |                            |                          |