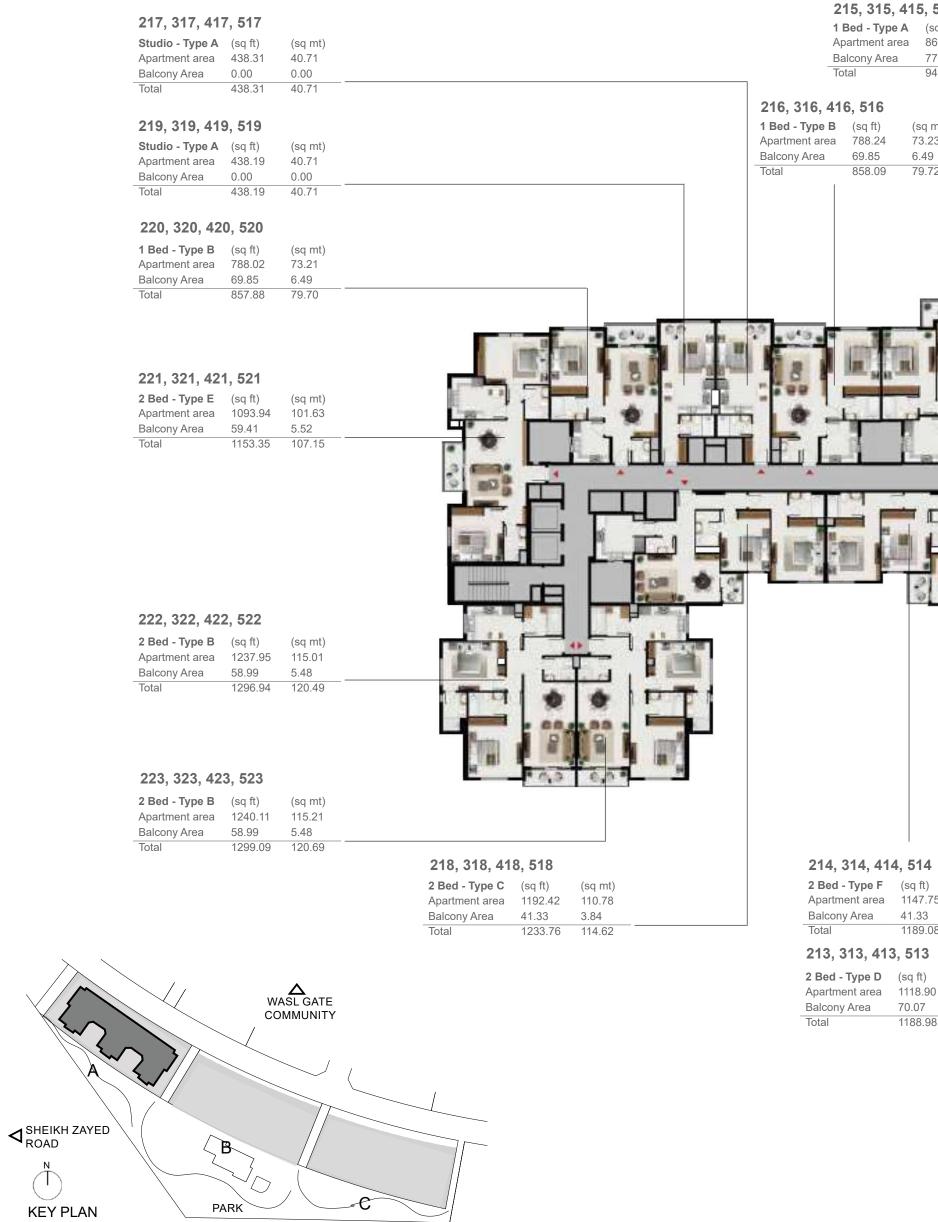

#### Building A Level 2-5

Ň

| <b>5, 515</b><br>(sq ft)<br>866.28<br>77.72<br>943.99 | (sq mt) <b>1</b><br>80.48 A<br>7.22 B | 209, 309, 409, 50           1 Bed - Type A         (sq f           Apartment area         866.           Balcony Area         77.7           Total         943. | ft) (sq mt)<br>.28 80.48<br>72 7.22 |                                                                                                                    |             | <b>207, 307, 40</b><br><b>Studio - Type A</b><br>Apartment area<br>Balcony Area |                            | (sq mt)<br>40.72<br>0.00 |
|-------------------------------------------------------|---------------------------------------|-----------------------------------------------------------------------------------------------------------------------------------------------------------------|-------------------------------------|--------------------------------------------------------------------------------------------------------------------|-------------|---------------------------------------------------------------------------------|----------------------------|--------------------------|
|                                                       | 211, 311, 411, 51                     | 11                                                                                                                                                              | 208, 308, 408,                      |                                                                                                                    |             | Total                                                                           | 438.31                     | 40.72                    |
| sq mt)<br>3.23<br>.49<br>9.72                         | Balcony Area 66.7                     | 0.83 103.20<br>73 6.20                                                                                                                                          | Apartment area 7<br>Balcony Area 6  | (sq ft)         (sq mt)           788.13         73.22           69.75         6.48           357.88         79.70 |             | <b>205, 305, 40</b><br><b>Studio - Type A</b><br>Apartment area<br>Balcony Area |                            | (sq mt)<br>40.72<br>0.00 |
|                                                       |                                       |                                                                                                                                                                 |                                     |                                                                                                                    |             | Total                                                                           | 438.30                     | 40.72                    |
|                                                       |                                       |                                                                                                                                                                 |                                     |                                                                                                                    |             | 204, 304, 40                                                                    | 4, 504                     |                          |
|                                                       |                                       |                                                                                                                                                                 |                                     |                                                                                                                    |             | <b>1 Bed - Type B</b><br>Apartment area<br>Balcony Area                         | (sq ft)<br>788.02<br>69.75 | (sq mt)<br>73.21<br>6.48 |
| B                                                     | a a c'u"a                             |                                                                                                                                                                 |                                     |                                                                                                                    |             | Total                                                                           | 857.77                     | 79.69                    |
|                                                       |                                       |                                                                                                                                                                 |                                     |                                                                                                                    |             | 203, 303, 40<br>2 Bed - Type E                                                  | <b>3, 503</b><br>(sq ft)   | (sq mt)                  |
|                                                       |                                       |                                                                                                                                                                 | -g_l_pl                             |                                                                                                                    |             | Apartment area<br>Balcony Area                                                  | 1093.94<br>59.52           | 101.63<br>5.53           |
|                                                       | ┶┹┷┙┠┖                                |                                                                                                                                                                 |                                     |                                                                                                                    |             | Total                                                                           | 1153.46                    | 107.16                   |
| H                                                     |                                       |                                                                                                                                                                 |                                     |                                                                                                                    |             |                                                                                 | 2 502                      |                          |
| - UNIT                                                |                                       |                                                                                                                                                                 |                                     |                                                                                                                    |             | 202, 302, 40<br>2 Bed - Type B                                                  | <b>2, 302</b><br>(sq ft)   | (sq mt)                  |
|                                                       | 🔫 i 📖 🗖                               |                                                                                                                                                                 |                                     |                                                                                                                    |             | Apartment area<br>Balcony Area                                                  | 1238.06<br>58.87           | 115.02<br>5.47           |
| 0                                                     | * *                                   |                                                                                                                                                                 |                                     |                                                                                                                    |             | Total                                                                           | 1296.94                    | 120.49                   |
|                                                       |                                       |                                                                                                                                                                 |                                     |                                                                                                                    |             | 201, 301, 40                                                                    | 1, 501                     |                          |
|                                                       | . 0.3 6.9                             |                                                                                                                                                                 |                                     |                                                                                                                    | 8 0.0 0.0 0 | 2 Bed - Type B<br>Apartment area                                                | (sq ft)<br>1240.21         | (sq mt)<br>115.22        |
|                                                       |                                       |                                                                                                                                                                 |                                     |                                                                                                                    |             | Balcony Area<br>Total                                                           | 58.87<br>1299.20           | 5.47<br>120.70           |
| 14                                                    |                                       | 210, 310, 4                                                                                                                                                     | 10 510                              |                                                                                                                    |             | 206 206 40                                                                      | 6 606                      |                          |
|                                                       | q mt)                                 | 2 T0, 3 T0, 4<br>2 Bed - Type F                                                                                                                                 |                                     | mt)                                                                                                                |             | <b>206, 306, 40</b><br>2 Bed - Type C                                           | <b>6, 506</b><br>(sq ft)   | (sq mt)                  |
|                                                       | 6.63                                  | Apartment area<br>Balcony Area                                                                                                                                  | a 1147.54 106.<br>41.33 3.84        | .61                                                                                                                |             | Apartment area<br>Balcony Area                                                  | 1192.42<br>41.33           | 110.78<br>3.84           |
| 9.08 11                                               | 0.47                                  | Total                                                                                                                                                           | 1188.87 110.                        |                                                                                                                    |             | Total                                                                           | 1233.76                    | 114.62                   |
| l <b>3</b><br>ft) (sq                                 | ı mt)                                 | 212, 312, 4 <sup>4</sup><br>2 Bed - TypeD1                                                                                                                      |                                     | nt)                                                                                                                |             |                                                                                 |                            |                          |
| []) ISA                                               | ·····/                                |                                                                                                                                                                 |                                     |                                                                                                                    |             |                                                                                 |                            |                          |