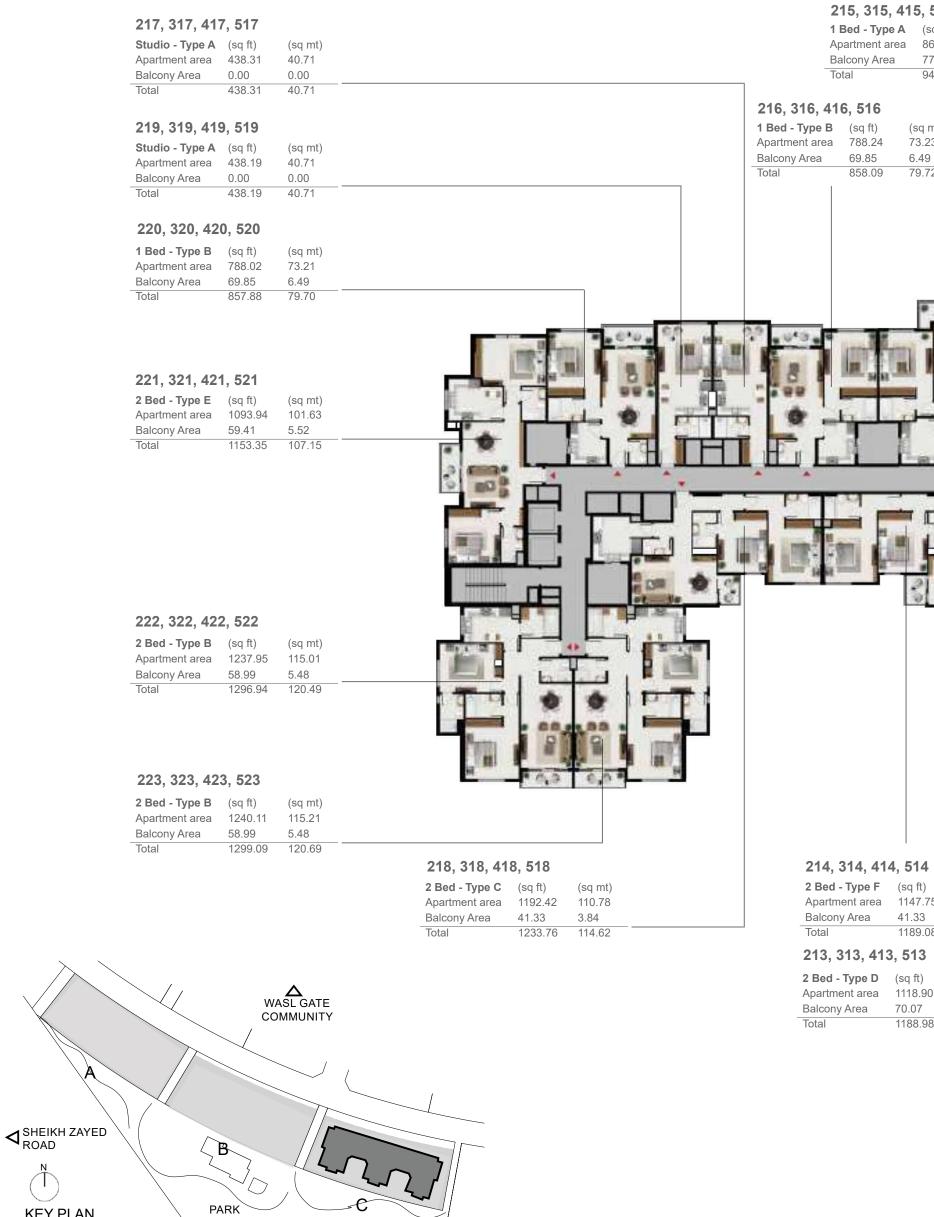

#### Building A Level 2-5

Ň

| <b>5, 515</b><br>(sq ft)<br>866.28<br>77.72<br>943.99 | (sq mt) <b>1</b><br>80.48 A<br>7.22 B | 209, 309, 409, 50           1 Bed - Type A         (sq f           Apartment area         866.           Balcony Area         77.7           Total         943. | ft) (sq mt)<br>.28 80.48<br>72 7.22 |                                                                                                                    |             | <b>207, 307, 40</b><br><b>Studio - Type A</b><br>Apartment area<br>Balcony Area |                            | (sq mt)<br>40.72<br>0.00 |
|-------------------------------------------------------|---------------------------------------|-----------------------------------------------------------------------------------------------------------------------------------------------------------------|-------------------------------------|--------------------------------------------------------------------------------------------------------------------|-------------|---------------------------------------------------------------------------------|----------------------------|--------------------------|
|                                                       | 211, 311, 411, 51                     | 11                                                                                                                                                              | 208, 308, 408,                      |                                                                                                                    |             | Total                                                                           | 438.31                     | 40.72                    |
| sq mt)<br>3.23<br>.49<br>9.72                         | Balcony Area 66.7                     | 0.83 103.20<br>73 6.20                                                                                                                                          | Apartment area 7<br>Balcony Area 6  | (sq ft)         (sq mt)           788.13         73.22           69.75         6.48           357.88         79.70 |             | <b>205, 305, 40</b><br><b>Studio - Type A</b><br>Apartment area<br>Balcony Area |                            | (sq mt)<br>40.72<br>0.00 |
|                                                       |                                       |                                                                                                                                                                 |                                     |                                                                                                                    |             | Total                                                                           | 438.30                     | 40.72                    |
|                                                       |                                       |                                                                                                                                                                 |                                     |                                                                                                                    |             | 204, 304, 40                                                                    | 4, 504                     |                          |
|                                                       |                                       |                                                                                                                                                                 |                                     |                                                                                                                    |             | <b>1 Bed - Type B</b><br>Apartment area<br>Balcony Area                         | (sq ft)<br>788.02<br>69.75 | (sq mt)<br>73.21<br>6.48 |
| B                                                     | a a c'u"a                             |                                                                                                                                                                 |                                     |                                                                                                                    |             | Total                                                                           | 857.77                     | 79.69                    |
|                                                       |                                       |                                                                                                                                                                 |                                     |                                                                                                                    |             | 203, 303, 40<br>2 Bed - Type E                                                  | <b>3, 503</b><br>(sq ft)   | (sq mt)                  |
|                                                       |                                       |                                                                                                                                                                 | -g_l_pl                             |                                                                                                                    |             | Apartment area<br>Balcony Area                                                  | 1093.94<br>59.52           | 101.63<br>5.53           |
|                                                       | ┶┹┷┙┠┖                                |                                                                                                                                                                 |                                     |                                                                                                                    |             | Total                                                                           | 1153.46                    | 107.16                   |
| H                                                     |                                       |                                                                                                                                                                 |                                     |                                                                                                                    |             |                                                                                 | 2 502                      |                          |
| - UNIT                                                |                                       |                                                                                                                                                                 |                                     |                                                                                                                    |             | 202, 302, 40<br>2 Bed - Type B                                                  | <b>2, 302</b><br>(sq ft)   | (sq mt)                  |
|                                                       | 🔫 i 📖 🗖                               |                                                                                                                                                                 |                                     |                                                                                                                    |             | Apartment area<br>Balcony Area                                                  | 1238.06<br>58.87           | 115.02<br>5.47           |
| 0                                                     | * *                                   |                                                                                                                                                                 |                                     |                                                                                                                    |             | Total                                                                           | 1296.94                    | 120.49                   |
|                                                       |                                       |                                                                                                                                                                 |                                     |                                                                                                                    |             | 201, 301, 40                                                                    | 1, 501                     |                          |
|                                                       | . 0.3 6.9                             |                                                                                                                                                                 |                                     |                                                                                                                    | 8 0.0 0.0 0 | 2 Bed - Type B<br>Apartment area                                                | (sq ft)<br>1240.21         | (sq mt)<br>115.22        |
|                                                       |                                       |                                                                                                                                                                 |                                     |                                                                                                                    |             | Balcony Area<br>Total                                                           | 58.87<br>1299.20           | 5.47<br>120.70           |
| 14                                                    |                                       | 210, 310, 4                                                                                                                                                     | 10 510                              |                                                                                                                    |             | 206 206 40                                                                      | 6 606                      |                          |
|                                                       | q mt)                                 | 2 T0, 3 T0, 4<br>2 Bed - Type F                                                                                                                                 |                                     | mt)                                                                                                                |             | <b>206, 306, 40</b><br>2 Bed - Type C                                           | <b>6, 506</b><br>(sq ft)   | (sq mt)                  |
|                                                       | 6.63                                  | Apartment area<br>Balcony Area                                                                                                                                  | a 1147.54 106.<br>41.33 3.84        | .61                                                                                                                |             | Apartment area<br>Balcony Area                                                  | 1192.42<br>41.33           | 110.78<br>3.84           |
| 9.08 11                                               | 0.47                                  | Total                                                                                                                                                           | 1188.87 110.                        |                                                                                                                    |             | Total                                                                           | 1233.76                    | 114.62                   |
| l <b>3</b><br>ft) (sq                                 | ı mt)                                 | 212, 312, 4 <sup>4</sup><br>2 Bed - TypeD1                                                                                                                      |                                     | nt)                                                                                                                |             |                                                                                 |                            |                          |
| []) ISA                                               | ·····/                                |                                                                                                                                                                 |                                     |                                                                                                                    |             |                                                                                 |                            |                          |