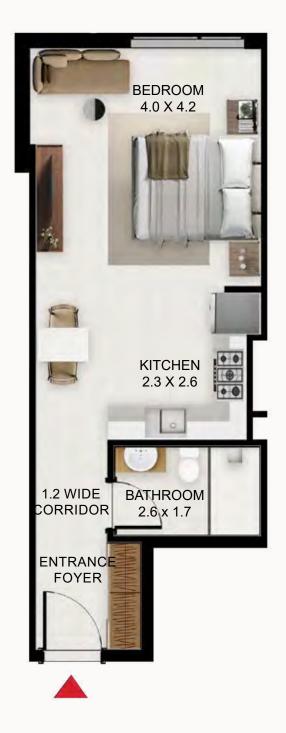

|                    |                |              |                                   |                   |   |
| q ft)             | (sq mt)                                 | 1 Bed - TypeE2                                      |                   | (sq mt)            |                |              |                                   |                   |   |
| 46.26             |                                         | Apartment area                                      | 857.56            | 79.67<br>10.20     |                |              |                                   |                   |   |

Studio - Type D (sq ft) (sq mt) Apartment area 409.99 38.09 
 Balcony Area
 0.00
 0.00

 Total
 400.00
 38.00

# Unit Plans



## **Building A Unit Layout** Studio Type A





| Studio - Type A |               |       |  |  |  |  |
|-----------------|---------------|-------|--|--|--|--|
|                 | SQ Ft         | SQ M  |  |  |  |  |
| Apartment Area  | 438.31        | 40.72 |  |  |  |  |
| Balcony Area    | 0.00          | 0.00  |  |  |  |  |
| Total Area      | 438.31        | 40.72 |  |  |  |  |
| Building Level  |               |       |  |  |  |  |
| A               | 1, 2, 3, 4, 5 |       |  |  |  |  |

## Studio Type B





| Studio - Type B |        |       |  |  |  |  |
|-----------------|--------|-------|--|--|--|--|
|                 | SQ Ft  | sq m  |  |  |  |  |
| Apartment Area  | 400.20 | 37.18 |  |  |  |  |
| Balcony Area    | 108.18 | 10.05 |  |  |  |  |
| Total Area      | 508.38 | 47.23 |  |  |  |  |
| Building        | Level  |