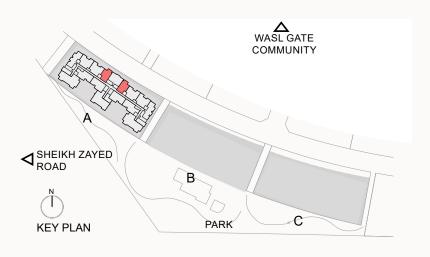

--------|--|--|--|--|
|                 | SQ Ft   | SQ M    |  |  |  |  |
| Apartment Area  | 412.47  | 38.32   |  |  |  |  |
| Balcony Area    | 0.00    | 0.00    |  |  |  |  |
| Total Area      | 412.47  | 38.32   |  |  |  |  |
| Building        | Level   |         |  |  |  |  |
| A               | 6, 7, 8 | , 9, 10 |  |  |  |  |

## Studio Type D





| Studio - Type D |        |       |  |  |  |  |
|-----------------|--------|-------|--|--|--|--|
|                 | SQ Ft  | SQ M  |  |  |  |  |
| Apartment Area  | 410.00 | 38.09 |  |  |  |  |
| Balcony Area    | 0.00   | 0.00  |  |  |  |  |
| Total Area      | 410.00 | 38.09 |  |  |  |  |
| Building        | Lev    | vel   |  |  |  |  |
| A               | 11, 12 |       |  |  |  |  |

## **Building A Unit Layout** 1 Bedroom Type A





| 1 Bed - Type A |                                       |       |  |  |  |  |
|----------------|---------------------------------------|-------|--|--|--|--|
|                | SQ Ft                                 | SQ M  |  |  |  |  |
| Apartment Area | 866.28                                | 80.48 |  |  |  |  |
| Balcony Area   | 77.72                                 | 7.22  |  |  |  |  |
| Total Area     | 943.99                                | 87.70 |  |  |  |  |
| Building       | Level                                 |       |  |  |  |  |
| A              | 1, 2, 3, 4, 5, 6, 7, 8, 9, 10, 11, 12 |       |  |  |  |  |

## 1 Bedroom Type B





| 1 Bed - Type B |               |       |  |  |  |  |
|----------------|---------------|-------|--|--|--|--|
|                | SQ Ft