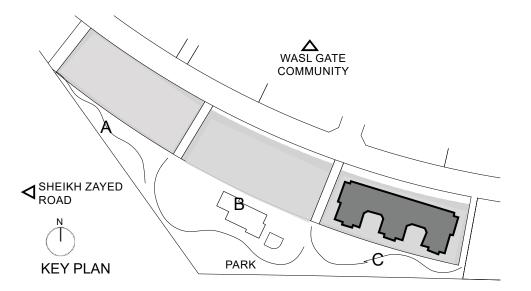

#### **Building A Ground Floor**

#### **Building A Level 1**

Ň

| 66.28 80.48 Apartr                                                                                                                                    | - Type A         (sq ft)         (sq mt)           ment area         866.28         80.48           my Area         77.72         7.22           943.99         87.70      | <b>107</b><br>Studio - Type A<br>Apartment area<br>Balcony Area<br>Total       | (sq ft)<br>438.31<br>0.00<br>438.31    | (sq mt)<br>40.72<br>0.00<br>40.72   |
|-------------------------------------------------------------------------------------------------------------------------------------------------------|----------------------------------------------------------------------------------------------------------------------------------------------------------------------------|--------------------------------------------------------------------------------|----------------------------------------|-------------------------------------|
| 111       23     2 Bed - Type G     (sq ft)       23     Apartment area     1110.83       3     Balcony Area     66.63       71     Total     1177.46 | Image: 108       (sq mt)     1 Bed - Type B     (sq mt)       103.20     Apartment area     788.24       6.19     Balcony Area     69.75       109.39     Total     857.99 | <b>105</b><br>Studio - Type A<br>Apartment area<br>Balcony Area<br>Total       | (sq ft)<br>438.31<br>0.00<br>438.31    | (sq mt)<br>40.72<br>0.00<br>40.72   |
|                                                                                                                                                       |                                                                                                                                                                            | <b>104</b><br><b>1 Bed - Type B</b><br>Apartment area<br>Balcony Area<br>Total | (sq ft)<br>788.24<br>69.75<br>857.99   | (sq mt)<br>73.22<br>6.48<br>79.72   |
|                                                                                                                                                       |                                                                                                                                                                            | <b>103</b><br><b>2 Bed - Type E</b><br>Apartment area<br>Balcony Area<br>Total | (sq ft)<br>1093.94<br>59.52<br>1153.46 | (sq mt)<br>101.63<br>5.53<br>107.16 |
|                                                                                                                                                       |                                                                                                                                                                            | <b>102</b><br>2 Bed - Type B                                                   |                                        |                                     |
|                                                                                                                                                       |                                                                                                                                                                            | Apartment area<br>Balcony Area<br>Total                                        | (sq ft)<br>1237.53<br>58.99<br>1296.51 | (sq mt)<br>114.97<br>5.48<br>120.45 |
|                                                                                                                                                       |                                                                                                                                                                            | Apartment area<br>Balcony Area                                                 | 1237.53<br>58.99                       | 114.97<br>5.48                      |

Apartment area 1126.12 104.62

 Balcony Area
 70.07
 6.51

 Total
 1196.19
 111.13

\_\_\_\_