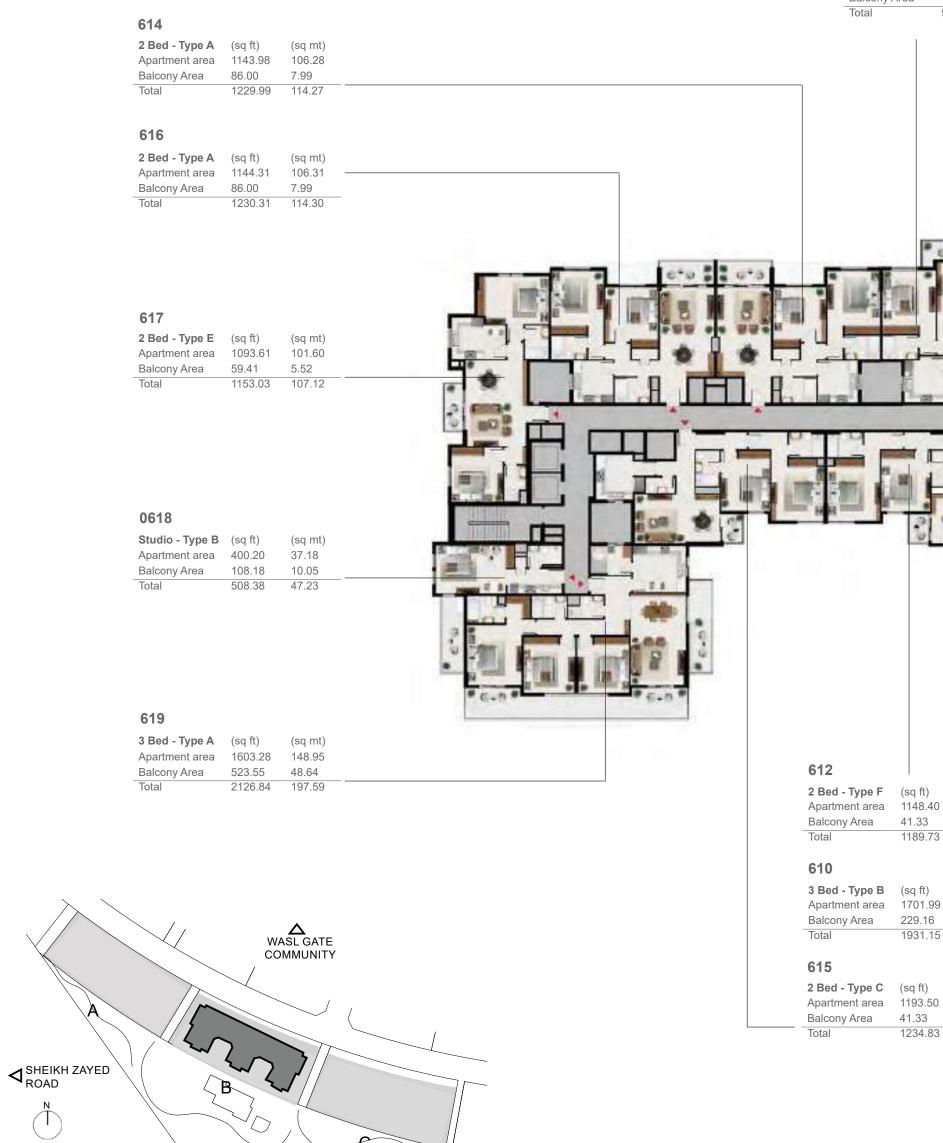

#### Building A Level 6

614

616

617

0618

619

2 Bed - Type A(sq ft)(sq mt)Apartment area1143.98106.28Balcony Area86.007.99Total1229.99114.27

 2 Bed - Type A
 (sq ft)
 (sq mt)

 Apartment area
 1144.31
 106.31

Jalcony Area86.007.99Total1230.31114.30

2 Bed - Type E(sq ft)(sq mt)Apartment area1093.61101.60Balcony Area59.415.52Total1153.03107.12

Studio - Type B(sq ft)(sq mt)Apartment area400.2037.18

 Balcony Area
 108.18
 10.05

 Total
 508.38
 47.23

 3 Bed - Type A
 (sq ft)
 (sq mt)

 Apartment area
 1603.28
 148.95

 Balcony Area
 523.55
 48.64

 Total
 2126.84
 197.59

#### 613

. -H PIFER 80 612 **2 Bed - Type F** (sq ft) Apartment area 1148.40 Balcony Area 41.33 Total 1189.7 610 **3 Bed - Type B** (sq ft) Apartment area 1701.99 Balcony Area229.16Total1931.15 615 **2 Bed - Type C** (sq ft) Apartment area 1193.50