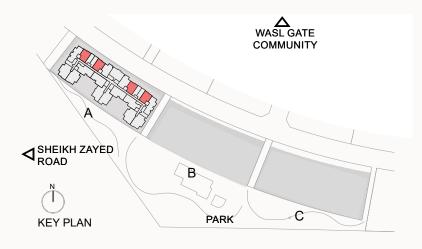

## Floor Plans

#### Building A Level 2-5

Ň

| <b>5, 515</b><br>(sq ft)<br>866.28<br>77.72<br>943.99 | (sq mt) <b>1</b><br>80.48 A<br>7.22 B | 209, 309, 409, 50           1 Bed - Type A         (sq f           Apartment area         866.           Balcony Area         77.7           Total         943. | ft) (sq mt)<br>.28 80.48<br>72 7.22 |                                                                                                                    |             | <b>207, 307, 40</b><br><b>Studio - Type A</b><br>Apartment area<br>Balcony Area |                            | (sq mt)<br>40.72<br>0.00 |
|-------------------------------------------------------|---------------------------------------|-----------------------------------------------------------------------------------------------------------------------------------------------------------------|-------------------------------------|--------------------------------------------------------------------------------------------------------------------|-------------|---------------------------------------------------------------------------------|----------------------------|--------------------------|
|                                                       | 211, 311, 411, 51                     | 11                                                                                                                                                              | 208, 308, 408,                      |                                                                                                                    |             | Total                                                                           | 438.31                     | 40.72                    |
| sq mt)<br>3.23<br>.49<br>9.72                         | Balcony Area 66.7                     | 0.83 103.20<br>73 6.20                                                                                                                                          | Apartment area 7<br>Balcony Area 6  | (sq ft)         (sq mt)           788.13         73.22           69.75         6.48           357.88         79.70 |             | <b>205, 305, 40</b><br><b>Studio - Type A</b><br>Apartment area<br>Balcony Area |                            | (sq mt)<br>40.72<br>0.00 |
|                                                       |                                       |                                                                                                                                                                 |                                     |                                                                                                                    |             | Total                                                                           | 438.30                     | 40.72                    |
|                                                       |                                       |                                                                                                                                                                 |                                     |                                                                                                                    |             | 204, 304, 40                                                                    | 4, 504                     |                          |
|                                                       |                                       |                                                                                                                                                                 |                                     |                                                                                                                    |             | <b>1 Bed - Type B</b><br>Apartment area<br>Balcony Area                         | (sq ft)<br>788.02<br>69.75 | (sq mt)<br>73.21<br>6.48 |
| B                                                     | a a c'u"a                             |                                                                                                                                                                 |                                     |                                                                                                                    |             | Total                                                                           | 857.77                     | 79.69                    |
|                                                       |                                       |                                                                                                                                                                 |                                     |                                                                                                                    |             | 203, 303, 40<br>2 Bed - Type E                                                  | <b>3, 503</b><br>(sq ft)   | (sq mt)                  |
|                                                       |                                       |                                                                                                                                                                 | -g_l_pl                             |                                                                                                                    |             | Apartment area<br>Balcony Area                                                  | 1093.94<br>59.52           | 101.63<br>5.53           |
|                                                       | ┶┹┷┙┠┖                                |                                                                                                                                                                 |                                     |                                                                                                                    |             | Total                                                                           | 1153.46                    | 107.16                   |
| H                                                     |                                       |                                                                                                                                                                 |                                     |                                                                                                                    |             |                                                                                 | 2 502                      |                          |
| - UNIT                                                |                                       |                                                                                                                                                                 |                                     |                                                                                                                    |             | 202, 302, 40<br>2 Bed - Type B                                                  | <b>2, 302</b><br>(sq ft)   | (sq mt)                  |
|                                                       | 🔫 i 📖 🗖                               |                                                                                                                                                                 |                                     |                                                                                                                    |             | Apartment area<br>Balcony Area                                                  | 1238.06<br>58.87           | 115.02<br>5.47           |
| 0                                                     | * *                                   |                                                                                                                                                                 |                                     |                                                                                                                    |             | Total                                                                           | 1296.94                    | 120.49                   |
|                                                       |                                       |                                                                                                                                                                 |                                     |                                                                                                                    |             | 201, 301, 40                                                                    | 1, 501                     |                          |
|                                                       | . 0.3 6.9                             |                                                                                                                                                                 |                                     |                                                                                                                    | 8 0.0 0.0 0 | 2 Bed - Type B<br>Apartment area                                                | (sq ft)<br>1240.21         | (sq mt)<br>115.22        |
|                                                       |                                       |                                                                                                                                                                 |                                     |                                                                                                                    |             | Balcony Area<br>Total                                                           | 58.87<br>1299.20           | 5.47<br>120.70           |
| 14                                                    |                                       | 210, 310, 4                                                                                                                                                     | 10 510                              |                                                                                                                    |             | 206 206 40                                                                      | 6 606                      |                          |
|                                                       | q mt)                                 | 2 T0, 3 T0, 4<br>2 Bed - Type F                                                                                                                                 |                                     | mt)                                                                                                                |             | <b>206, 306, 40</b><br>2 Bed - Type C                                           | <b>6, 506</b><br>(sq ft)   | (sq mt)                  |
|                                                       | 6.63                                  | Apartment area<br>Balcony Area                                                                                                                                  | a 1147.54 106.<br>41.33 3.84        | .61                                                                                                                |             | Apartment area<br>Balcony Area                                                  | 1192.42<br>41.33           | 110.78<br>3.84           |
| 9.08 11                                               | 0.47                                  | Total                                                                                                                                                           | 1188.87 110.                        |                                                                                                                    |             | Total                                                                           | 1233.76                    | 114.62                   |
| l <b>3</b><br>ft) (sq                                 | ı mt)                                 | 212, 312, 4 <sup>4</sup><br>2 Bed - TypeD1                                                                                                                      |                                     | nt)                                                                                                                |             |                                                                                 |                            |                          |
| []) ISA                                               | ·····/                                |                                                                                                                                                                 |                                     |                                                                                                                    |             |                                                                                 |                            |                          |