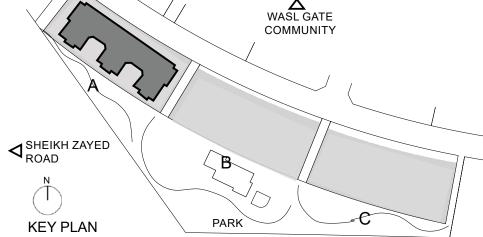

|                          | tal                                          | 1236.23                     | 114.8                  | 5           |      |          |        |                                        |         |   |                                                         |                             |                           |  |

#### Building A Level 7-10

#### 713, 813, 913

1 Bed - Type A Apartment area

Balcony Area Total





| 366.81 80.53<br>76.85 7.14                                                  | 1 Bed - Type A (sq ft) (sq mt)                                                                                                                                                                                                                                                                    |                                                                                                  |
|-----------------------------------------------------------------------------|--------------------------------------------------------------------------------------------------------------------------------------------------------------------------------------------------------------------------------------------------------