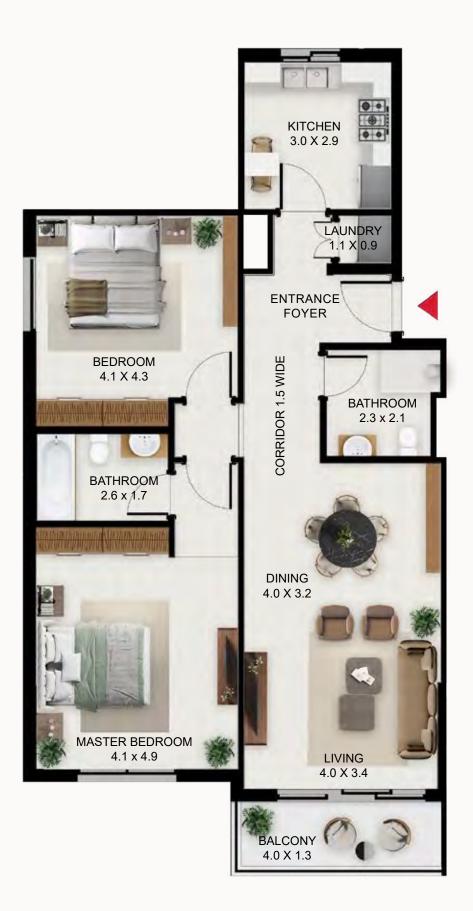

## Floor Plans

#### Building A Level 2-5

Ň

| <b>5, 515</b><br>(sq ft)<br>866.28<br>77.72<br>943.99 | (sq mt) <b>1</b><br>80.48 A<br>7.22 B | 209, 309, 409, 50           1 Bed - Type A         (sq f           Apartment area         866.           Balcony Area         77.7           Total         943. | ft) (sq mt)<br>.28 80.48<br>72 7.22 |                                                                                                                    |             | <b>207, 307, 40</b><br><b>Studio - Type A</b><br>Apartment area<br>Balcony Area |                            | (sq mt)<br>40.72<br>0.00 |
|-------------------------------------------------------|---------------------------------------|-----------------------------------------------------------------------------------------------------------------------------------------------------------------|-------------------------------------|--------------------------------------------------------------------------------------------------------------------|-------------|---------------------------------------------------------------------------------|----------------------------|--------------------------|
|                                                       | 211, 311, 411, 51                     | 11                                                                                                                                                              | 208, 308, 408,                      |                                                                                                                    |             | Total                                                                           | 438.31                     | 40.72                    |
| sq mt)<br>3.23<br>.49<br>9.72                         | Balcony Area 66.7                     | 0.83 103.20<br>73 6.20                                                                                                                                          | Apartment area 7<br>Balcony Area 6  | (sq ft)         (sq mt)           788.13         73.22           69.75         6.48           357.88         79.70 |             | <b>205, 305, 40</b><br><b>Studio - Type A</b><br>Apartment area<br>Balcony Area |                            | (sq mt)<br>40.72<br>0.00 |
|                                                       |                                       |                                                                                                                                                                 |                                     |                                                                                                                    |             | Total                                                                           | 438.30                     | 40.72                    |
|                                                       |                                       |                                                                                                                                                                 |                                     |                                                                                                                    |             | 204, 304, 40                                                                    | 4, 504                     |                          |
|                                                       |                                       |                                                                                                                                                                 |                                     |                                                                                                                    |             | <b>1 Bed - Type B</b><br>Apartment area<br>Balcony Area                         | (sq ft)<br>788.02<br>69.75 | (sq mt)<br>73.21<br>6.48 |
| B                                                     | a a c'u"a                             |                                                                                                                                                                 |                                     |                                                                                                                    |             | Total                                                                           | 857.77                     | 79.69                    |
|                                                       |                                       |                                                                                                                                                                 |                                     |                                                                                                                    |             | 203, 303, 40<br>2 Bed - Type E                                                  | <b>3, 503</b><br>(sq ft)   | (sq mt)                  |
|                                                       |                                       |                                                                                                                                                                 | -g_l_pl                             |                                                                                                                    |             | Apartment area<br>Balcony Area                                                  | 1093.94<br>59.52           | 101.63<br>5.53           |
|                                                       | ┶┹┷┙┠┖                                |                                                                                                                                                                 |                                     |                                                                                                                    |             | Total                                                                           | 1153.46                    | 107.16                   |
| H                                                     |                                       |                                                                                                                                                                 |                                     |                                                                                                                    |             |                                                                                 | 2 502                      |                          |
| - UNIT                                                |                                       |                                                                                                                                                                 |                                     |                                                                                                                    |             | 202, 302, 40<br>2 Bed - Type B                                                  | <b>2, 302</b><br>(sq ft)   | (sq mt)                  |
|                                                       | 🔫 i 📖 🗖                               |                                                                                                                                                                 |                                     |                                                                                                                    |             | Apartment area<br>Balcony Area                                                  | 1238.06<br>58.87           | 115.02<br>5.47           |
| 0                                                     | * *                                   |                                                                                                                                                                 |                                     |                                                                                                                    |             | Total                                                                           | 1296.94                    | 120.49                   |
|                                                       |                                       |                                                                                                                                                                 |                                     |                                                                                                                    |             | 201, 301, 40                                                                    | 1, 501                     |                          |
|                                                       | . 0.3 6.9                             |                                                                                                                                                                 |                                     |                                                                                                                    | 8 0.0 0.0 0 | 2 Bed - Type B<br>Apartment area                                                | (sq ft)<br>1240.21         | (sq mt)<br>115.22        |
|                                                       |                                       |                                                                                                                                                                 |                                     |                                                                                                                    |             | Balcony Area<br>Total                                                           | 58.87<br>1299.20           | 5.47<br>120.70           |
| 14                                                    |                                       | 210, 310, 4                                                                                                                                                     | 10 510                              |                                                                                                                    |             | 206 206 40                                                                      | 6 606                      |                          |
|                                                       | q mt)                                 | 2 T0, 3 T0, 4<br>2 Bed - Type F                                                                                                                                 |                                     | mt)                                                                                                                |             | <b>206, 306, 40</b><br>2 Bed - Type C                                           | <b>6, 506</b><br>(sq ft)   | (sq mt)                  |
|                                                       | 6.63                                  | Apartment area<br>Balcony Area                                                                                                                                  | a 1147.54 106.<br>41.33 3.84        | .61                                                                                                                |             | Apartment area<br>Balcony Area                                                  | 1192.42<br>41.33           | 110.78<br>3.84           |
| 9.08 11                                               | 0.47                                  | Total                                                                                                                                                           | 1188.87 110.                        |                                                                                                                    |             | Total                                                                           | 1233.76                    | 114.62                   |
| l <b>3</b><br>ft) (sq                                 | ı mt)                                 | 212, 312, 4 <sup>4</sup><br>2 Bed - TypeD1                                                                                                                      |                                     | nt)                                                                                                                |             |                                                                                 |                            |                          |
| []) ISA                                               | ·····/                                |                                                                                                                                                                 |                                     |                                                                                                                    |             |                                                                                 |                            |                          |