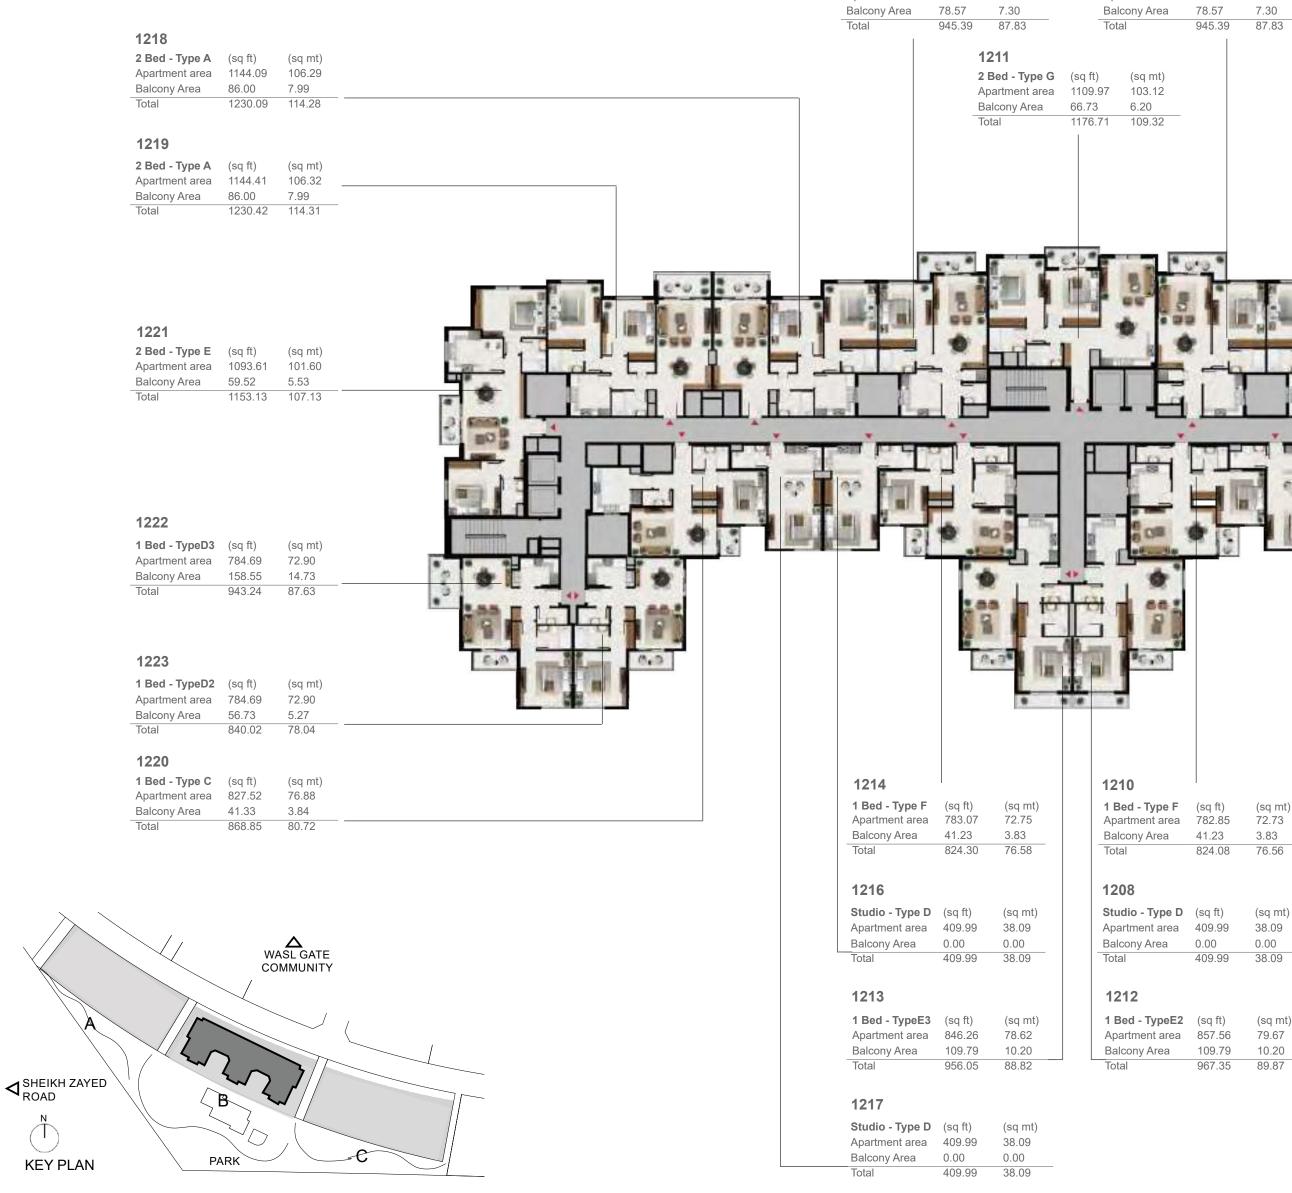

t area<br>Balcony Area<br>Total       | (sq ft)<br>409.99<br>0.00<br>409.99    | (sq mt<br>38.09<br>0.00<br>38.09    |
| E (sq                           | 6.99 38.09<br>ft) (sq mt)<br>6.26 78.62      | Total     409.99     38.09       1112       1 Bed - TypeE1 (sq ft) (sq mt)       Apartment area     857.56     79.67                                                                             |                                                                                 |                                        |                                     |

 Apartment area
 846.26
 78.62
 Apartment area
 857.56
 79.67

 Balcony Area
 228.52
 21.23
 Balcony Area
 228.52
 21.23

 Total
 1074.78
 99.85
 Total
 1086.07
 100.90

Apartment area 409.99 38.09

#### 1215

1 Bed - Type A Apartment area



| 86<br>78 | 6.81 8<br>.57 7 | (sq mt)<br>80.53<br>7.30<br>87.83 |                       | <b>1209</b><br><b>1 Bed - Type A</b><br>Apartment area<br>Balcony Area<br>Total | (sq ft)<br>866.81<br>78.57<br>945.39 | (sq mt)<br>80.53<br>7.30<br>87.83 |   |       |       |       |          |     |                                                                        |                             |                          |
|----------|-----------------|-----------------------------------|-----------------------|---------------------------------------------------------------------------------|--------------------------------------|-----------------------------------|---|-------|-------|-------|----------|-----|------------------------------------------------------------------------|----------