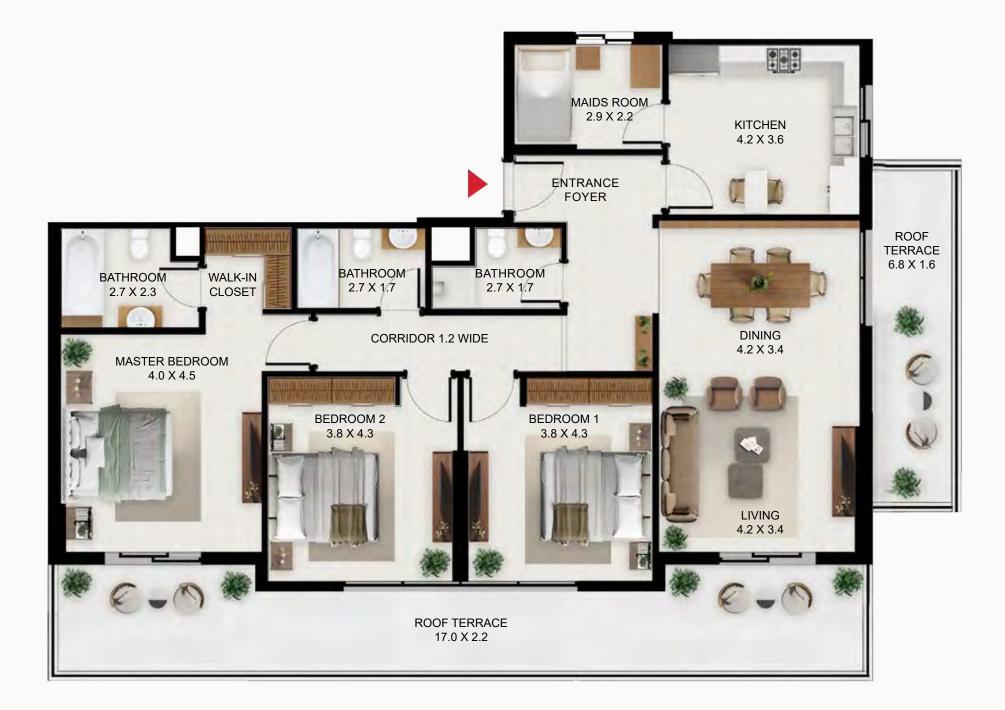

5, 6, 7, 8, 9, 10 |  |  |  |  |  |

2 Bedroom Type G





| 2 Bed - Type G |                                       |        |  |  |  |
|----------------|---------------------------------------|--------|--|--|--|
| SQ Ft SQ M     |                                       |        |  |  |  |
| Apartment Area | 1110.83 103.20                        |        |  |  |  |
| Balcony Area   | 66.63 6.19                            |        |  |  |  |
| Total Area     | 1177.46                               | 109.39 |  |  |  |
|                |                                       |        |  |  |  |
| Building       | Level                                 |        |  |  |  |
| A              | 1, 2, 3, 4, 5, 6, 7, 8, 9, 10, 11, 12 |        |  |  |  |

## **Building A Unit Layout** 3 Bedroom Type A





| 3 Bed - Type A |                |        |  |  |  |
|----------------|----------------|--------|--|--|--|
| SQ Ft SQ M     |                |        |  |  |  |
| Apartment Area | 1603.28 148.95 |        |  |  |  |
| Balcony Area   | 523.56 48.64   |        |  |  |  |
| Total Area     | 2126.84        | 197.59 |  |  |  |
| Building Level |                |        |  |  |  |
| A              | 6              |        |  |  |  |

#### 3 Bedroom Type B





| 3 Bed - Type B |                                              |  |  |  |  |  |
|----------------|----------------------------------------------|--|--|--|--|--|
| SQ Ft SQ M     |                                              |  |  |  |  |  |
| 1701.99 158.12 |                                              |  |  |  |  |  |
| 229.16 21.