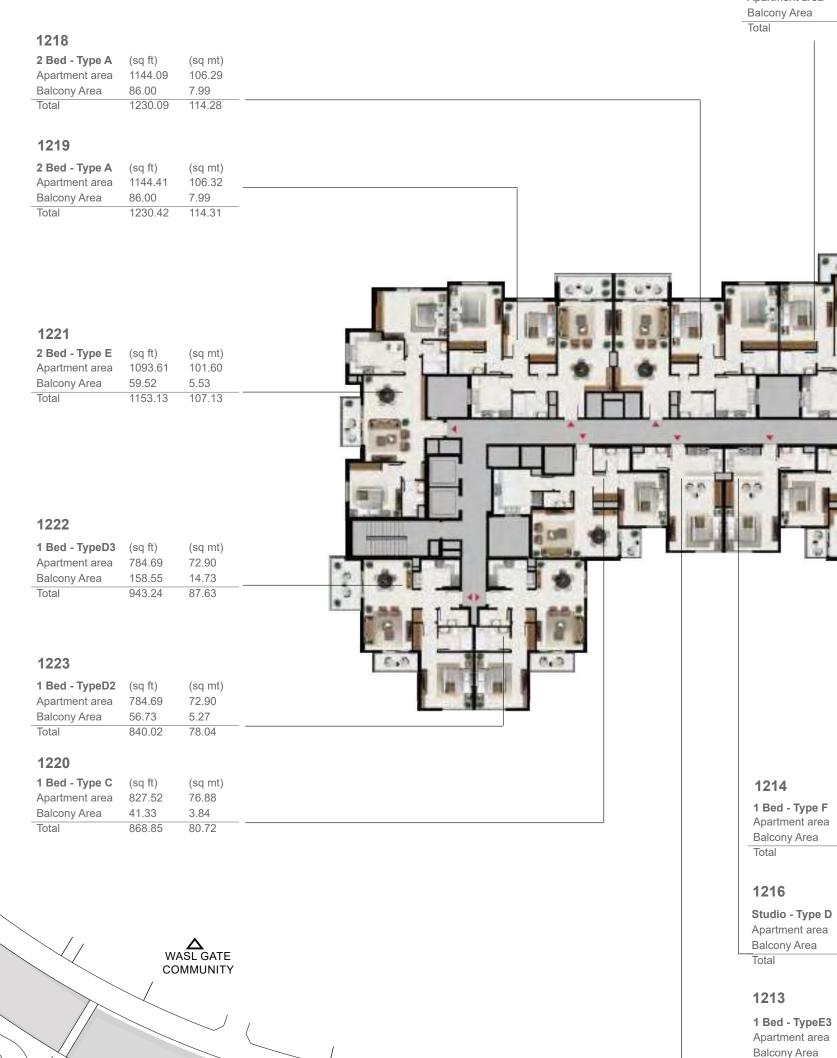

## Floor Plans

#### Building A Level 2-5

Ň

| <b>5, 515</b><br>(sq ft)<br>866.28<br>77.72<br>943.99 | (sq mt) <b>1</b><br>80.48 A<br>7.22 B | 209, 309, 409, 50           1 Bed - Type A         (sq f           Apartment area         866.           Balcony Area         77.7           Total         943. | ft) (sq mt)<br>.28 80.48<br>72 7.22 |                                                                                                                    |             | <b>207, 307, 40</b><br><b>Studio - Type A</b><br>Apartment area<br>Balcony Area |                            | (sq mt)<br>40.72<br>0.00 |
|-------------------------------------------------------|---------------------------------------|-----------------------------------------------------------------------------------------------------------------------------------------------------------------|-------------------------------------|--------------------------------------------------------------------------------------------------------------------|-------------|---------------------------------------------------------------------------------|----------------------------|--------------------------|
|                                                       | 211, 311, 411, 51                     | 11                                                                                                                                                              | 208, 308, 408,                      |                                                                                                                    |             | Total                                                                           | 438.31                     | 40.72                    |
| sq mt)<br>3.23<br>.49<br>9.72                         | Balcony Area 66.7                     | 0.83 103.20<br>73 6.20                                                                                                                                          | Apartment area 7<br>Balcony Area 6  | (sq ft)         (sq mt)           788.13         73.22           69.75         6.48           357.88         79.70 |             | <b>205, 305, 40</b><br><b>Studio - Type A</b><br>Apartment area<br>Balcony Area |                            | (sq mt)<br>40.72<br>0.00 |
|                                                       |                                       |                                                                                                                                                                 |                                     |                                                                                                                    |             | Total                                                                           | 438.30                     | 40.72                    |
|                                                       |                                       |                                                                                                                                                                 |                                     |                                                                                                                    |             | 204, 304, 40                                                                    | 4, 504                     |                          |
|                                                       |                                       |                                                                                                                                                                 |                                     |                                                                                                                    |             | <b>1 Bed - Type B</b><br>Apartment area<br>Balcony Area                         | (sq ft)<br>788.02<br>69.75 | (sq mt)<br>73.21<br>6.48 |
| B                                                     | a a c'u"a                             |                                                                                                                                                                 |                                     |                                                                                                                    |             | Total                                                                           | 857.77                     | 79.69                    |
|                                                       |                                       |                                                                                                                                                                 |                                     |                                                                                                                    |             | 203, 303, 40<br>2 Bed - Type E                                                  | <b>3, 503</b><br>(sq ft)   | (sq mt)                  |
|                                                       |                                       |                                                                                                                                                                 | -g_l_pl                             |                                                                                                                    |             | Apartment area<br>Balcony Area                                                  | 1093.94<br>59.52           | 101.63<br>5.53           |
|                                                       | ┶┹┷┙┠┖                                |                                                                                                                                                                 |                                     |                                                                                                                    |             | Total                                                                           | 1153.46                    | 107.16                   |
| H                                                     |                                       |                                                                                                                                                                 |                                     |                                                                                                                    |             |                                                                                 | 2 502                      |                          |
| - UNIT                                                |                                       |                                                                                                                                                                 |                                     |                                                                                                                    |             | 202, 302, 40<br>2 Bed - Type B                                                  | <b>2, 302</b><br>(sq ft)   | (sq mt)                  |
|                                                       | 🔫 i 📖 🗖                               |                                                                                                                                                                 |                                     |                                                                                                                    |             | Apartment area<br>Balcony Area                                                  | 1238.06<br>58.87           | 115.02<br>5.47           |
| 0                                                     | * *                                   |                                                                                                                                                                 |                                     |                                                                                                                    |             | Total                                                                           | 1296.94                    | 120.49                   |
|                                                       |                                       |                                                                                                                                                                 |                                     |                                                                                                                    |             | 201, 301, 40                                                                    | 1, 501                     |                          |
|                                                       | . 0.3 6.9                             |                                                                                                                                                                 |                                     |                                                                                                                    | 8 0.0 0.0 0 | 2 Bed - Type B<br>Apartment area                                                | (sq ft)<br>1240.21         | (sq mt)<br>115.22        |
|                                                       |                                       |                                                                                                                                                                 |                                     |                                                                                                                    |             | Balcony Area<br>Total                                                           | 58.87<br>1299.20           | 5.47<br>120.70           |
| 14                                                    |                                       | 210, 310, 4                                                                                                                                                     | 10 510                              |                                                                                                                    |             | 206 206 40                                                                      | 6 606                      |                          |
|                                                       | q mt)                                 | 2 T0, 3 T0, 4<br>2 Bed - Type F                                                                                                                                 |                                     | mt)                                                                                                                |             | <b>206, 306, 40</b><br>2 Bed - Type C                                           | <b>6, 506</b><br>(sq ft)   | (sq mt)                  |
|                                                       | 6.63                                  | Apartment area<br>Balcony Area                                                                                                                                  | a 1147.54 106.<br>41.33 3.84        | .61                                                                                                                |             | Apartment area<br>Balcony Area                                                  | 1192.42<br>41.33           | 110.78<br>3.84           |
| 9.08 11                                               | 0.47                                  | Total                                                                                                                                                           | 1188.87 110.                        |                                                                                                                    |             | Total                                                                           | 1233.76                    | 114.62                   |
| l <b>3</b><br>ft) (sq                                 | ı mt)                                 | 212, 312, 4 <sup>4</sup><br>2 Bed - TypeD1                                                                                                                      |                                     | nt)                                                                                                                |             |                                                                                 |                            |                          |
| []) ISA                                               | ·····/                                |                                                                                                                                                                 |                                     |                                                                                                                    |             |                                                                                 |                            |                          |