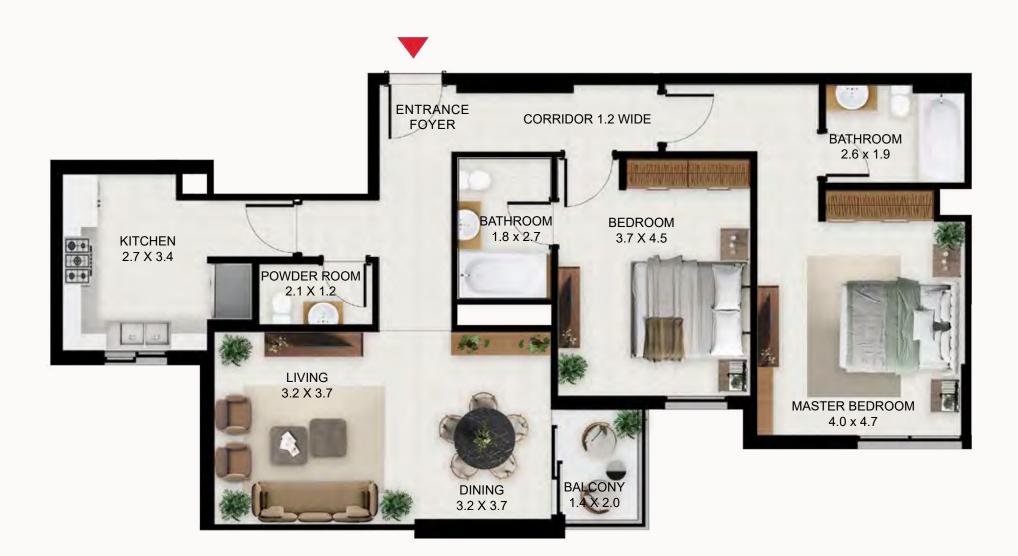

## Floor Plans

#### **Building A Ground Floor**

#### **Building A Level 1**

Ň

| 66.28 80.48 Apartr                                                                                                                                    | - Type A         (sq ft)         (sq mt)           ment area         866.28         80.48           my Area         77.72         7.22           943.99         87.70      | <b>107</b><br>Studio - Type A<br>Apartment area<br>Balcony Area<br>Total       | (sq ft)<br>438.31<br>0.00<br>438.31    | (sq mt)<br>40.72<br>0.00<br>40.72   |
|-------------------------------------------------------------------------------------------------------------------------------------------------------|----------------------------------------------------------------------------------------------------------------------------------------------------------------------------|--------------------------------------------------------------------------------|----------------------------------------|-------------------------------------|
| 111       23     2 Bed - Type G     (sq ft)       23     Apartment area     1110.83       3     Balcony Area     66.63       71     Total     1177.46 | Image: 108       (sq mt)     1 Bed - Type B     (sq mt)       103.20     Apartment area     788.24       6.19     Balcony Area     69.75       109.39     Total     857.99 | <b>105</b><br>Studio - Type A<br>Apartment area<br>Balcony Area<br>Total       | (sq ft)<br>438.31<br>0.00<br>438.31    | (sq mt)<br>40.72<br>0.00<br>40.72   |
|                                                                                                                                                       |                                                                                                                                                                            | <b>104</b><br><b>1 Bed - Type B</b><br>Apartment area<br>Balcony Area<br>Total | (sq ft)<br>788.24<br>69.75<br>857.99   | (sq mt)<br>73.22<br>6.48<br>79.72   |
|                                                                                                                                                       |                                                                                                                                                                            | <b>103</b><br><b>2 Bed - Type E</b><br>Apartment area<br>Balcony Area<br>Total | (sq ft)<br>1093.94<br>59.52<br>1153.46 | (sq mt)<br>101.63<br>5.53<br>107.16 |
|                                                                                                                                                       |                                                                                                                                                                            | <b>102</b><br>2 Bed - Type B                                                   |                                        |                                     |
|                                                                                                                                                       |                                                                                                                                                                            | Apartment area<br>Balcony Area<br>Total                                        | (sq ft)<br>1237.53<br>58.99<br>1296.51 | (sq mt)<br>114.97<br>5.48<br>120.45 |
|                                                                                                                                                       |                                                                                                                                                                            | Apartment area<br>Balcony Area                                                 | 1237.53<br>58.99                       | 114.97<br>5.48                      |

Apartment area 1126.12 104.62

 Balcony Area
 70.07
 6.51

 Total
 1196.19
 111.13

\_\_\_\_

#### Building A Level 2-5

Ň

| <b>5, 515</b><br>(sq ft)<br>866.28<br>77.72<br>943.99 | (sq mt) <b>1</b><br>80.48 A<br>7.22 B | 209, 309, 409, 50           1 Bed - Type A         (sq f           Apartment area         866.           Balcony Area         77.7           Total         943. | ft) (sq mt)<br>.28 80.48<br>72 7.22 |                                                                                                                    |             | <b>207, 307, 40</b><br><b>Studio - Type A</b><br>Apartment area<br>Balcony Area |                            | (sq mt)<br>40.72<br>0.00 |
|-------------------------------------------------------|---------------------------------------|-----------------------------------------------------------------------------------------------------------------------------------------------------------------|-------------------------------------|--------------------------------------------------------------------------------------------------------------------|-------------|---------------------------------------------------------------------------------|----------------------------|--------------------------|
|                                                       | 211, 311, 411, 51                     | 11                                                                                                                                                              | 208, 308, 408,                      |                                                                                                                    |             | Total                                                                           | 438.31                     | 40.72                    |
| sq mt)<br>3.23<br>.49<br>9.72                         | Balcony Area 66.7                     | 0.83 103.20<br>73 6.20                                                                                                                                          | Apartment area 7<br>Balcony Area 6  | (sq ft)         (sq mt)           788.13         73.22           69.75         6.48           357.88         79.70 |             | <b>205, 305, 40</b><br><b>Studio - Type A</b><br>Apartment area<br>Balcony Area |                            | (sq mt)<br>40.72<br>0.00 |
|                                                       |                                       |                                                                                                                                                                 |                                     |                                                                                                                    |             | Total                                                                           | 438.30                     | 40.72                    |
|                                                       |                                       |                                                                                                                                                                 |                                     |                                                                                                                    |             | 204, 304, 40                                                                    | 4, 504                     |                          |
|                                                       |                                       |                                                                                                                                                                 |                                     |                                                                                                                    |             | <b>1 Bed - Type B</b><br>Apartment area<br>Balcony Area                         | (sq ft)<br>788.02<br>69.75 | (sq mt)<br>73.21<br>6.48 |
| B                                                     | a a c'u"a                             |                                                                                                                                                                 |                                     |                                                                                                                    |             | Total                                                                           | 857.77                     | 79.69                    |
|                                                       |                                       |                                                                                                                                                                 |                                     |                                                                                                                    |             | 203, 303, 40<br>2 Bed - Type E                                                  | <b>3, 503</b><br>(sq ft)   | (sq mt)                  |
|                                                       |                                       |                                                                                                                                                                 | -g_l_pl                             |                                                                                                                    |             | Apartment area<br>Balcony Area                                                  | 1093.94<br>59.52           | 101.63<br>5.53           |
|                                                       | ┶┹┷┙┠┖                                |                                                                                                                                                                 |                                     |                                                                                                                    |             | Total                                                                           | 1153.46                    | 107.16                   |
| H                                                     |                                       |                                                                                                                                                                 |                                     |                                                                                                                    |             |                                                                                 | 2 502                      |                          |
| - UNIT                                                |                                       |                                                                                                                                                                 |                                     |                                                                                                                    |             | 202, 302, 40<br>2 Bed - Type B                                                  | <b>2, 302</b><br>(sq ft)   | (sq mt)                  |
|                                                       | 🔫 i 📖 🗖                               |                                                                                                                                                                 |                                     |                                                                                                                    |             | Apartment area<br>Balcony Area                                                  | 1238.06<br>58.87           | 115.02<br>5.47           |
| 0                                                     | * *                                   |                                                                                                                                                                 |                                     |                                                                                                                    |             | Total                                                                           | 1296.94                    | 120.49                   |
|                                                       |                                       |                                                                                                                                                                 |                                     |                                                                                                                    |             | 201, 301, 40                                                                    | 1, 501                     |                          |
|                                                       | . 0.3 6.9                             |                                                                                                                                                                 |                                     |                                                                                                                    | 8 0.0 0.0 0 | 2 Bed - Type B<br>Apartment area                                                | (sq ft)<br>1240.21         | (sq mt)<br>115.22        |
|                                                       |                                       |                                                                                                                                                                 |                                     |                                                                                                                    |             | Balcony Area<br>Total                                                           | 58.87<br>1299.20           | 5.47<br>120.70           |
| 14                                                    |                                       | 210, 310, 4                                                                                                                                                     | 10 510                              |                                                                                                                    |             | 206 206 40                                                                      | 6 606                      |                          |
|                                                       | q mt)                                 | 2 T0, 3 T0, 4<br>2 Bed - Type F                                                                                                                                 |                                     | mt)                                                                                                                |             | <b>206, 306, 40</b><br>2 Bed - Type C                                           | <b>6, 506</b><br>(sq ft)   | (sq mt)                  |
|                                                       | 6.63                                  | Apartment area<br>Balcony Area                                                                                                                                  | a 1147.54 106.<br>41.33 3.84        | .61                                                                                                                |             | Apartment area<br>Balcony Area                                                  | 1192.42<br>41.33           | 110.78<br>3.84           |
| 9.08 11                                               | 0.47                                  | Total                                                                                                                                                           | 1188.87 110.                        |                                                                                                                    |             | Total                                                                           | 1233.76                    | 114.62                   |
| l <b>3</b><br>ft) (sq                                 | ı mt)                                 | 212, 312, 4 <sup>4</sup><br>2 Bed - TypeD1                                                                                                                      |                                     | nt)                                                                                                                |             |                                                                                 |                            |                          |
| []) ISA                                               | ·····/                                |                                                                                                                                                                 |                                     |                                                                                                                    |             |                                                                                 |                            |                          |