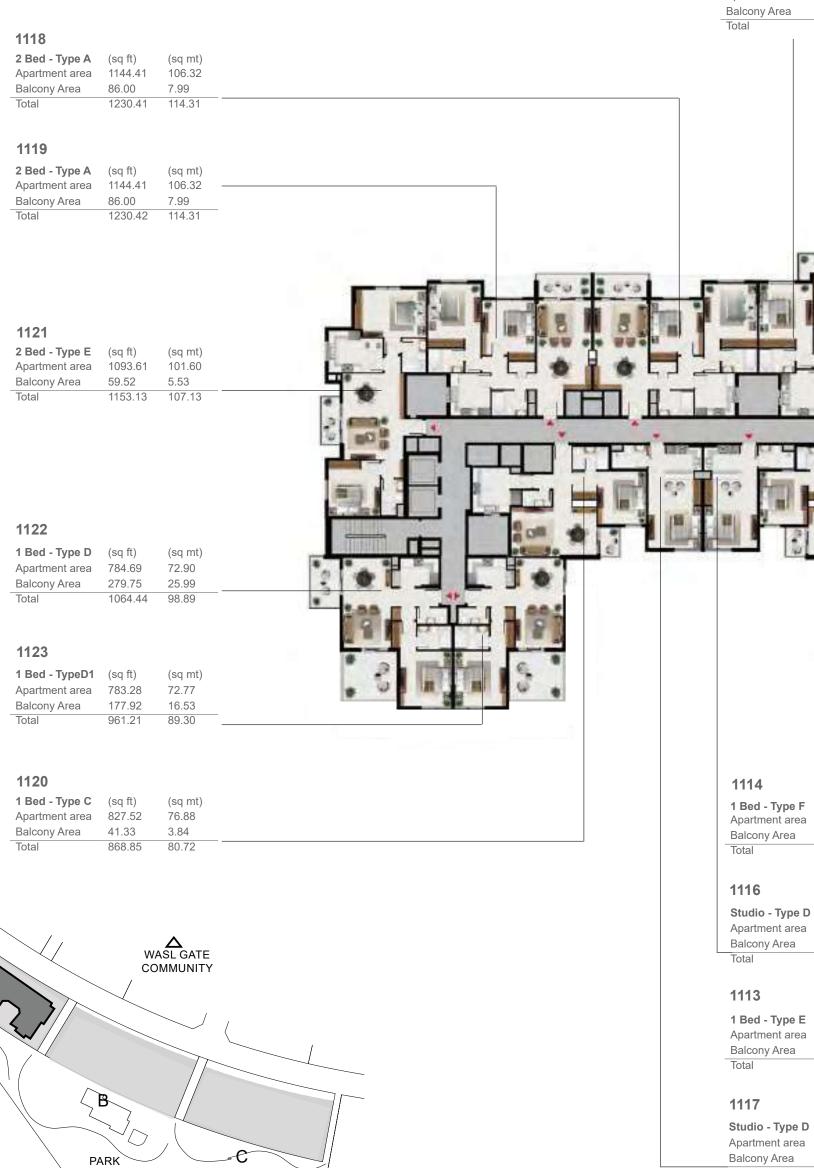

## Floor Plans

#### Building A Level 2-5

Ň

| <b>5, 515</b><br>(sq ft)<br>866.28<br>77.72<br>943.99 | (sq mt) <b>1</b><br>80.48 A<br>7.22 B | 209, 309, 409, 50           1 Bed - Type A         (sq f           Apartment area         866.           Balcony Area         77.7           Total         943. | ft) (sq mt)<br>.28 80.48<br>72 7.22 |                                                                                                                    |             | <b>207, 307, 40</b><br><b>Studio - Type A</b><br>Apartment area<br>Balcony Area |                            | (sq mt)<br>40.72<br>0.00 |
|-------------------------------------------------------|---------------------------------------|-----------------------------------------------------------------------------------------------------------------------------------------------------------------|-------------------------------------|--------------------------------------------------------------------------------------------------------------------|-------------|---------------------------------------------------------------------------------|----------------------------|--------------------------|
|                                                       | 211, 311, 411, 51                     | 11                                                                                                                                                              | 208, 308, 408,                      |                                                                                                                    |             | Total                                                                           | 438.31                     | 40.72                    |
| sq mt)<br>3.23<br>.49<br>9.72                         | Balcony Area 66.7                     | 0.83 103.20<br>73 6.20                                                                                                                                          | Apartment area 7<br>Balcony Area 6  | (sq ft)         (sq mt)           788.13         73.22           69.75         6.48           357.88         79.70 |             | <b>205, 305, 40</b><br><b>Studio - Type A</b><br>Apartment area<br>Balcony Area |                            | (sq mt)<br>40.72<br>0.00 |
|                                                       |                                       |                                                                                                                                                                 |                                     |                                                                                                                    |             | Total                                                                           | 438.30                     | 40.72                    |
|                                                       |                                       |                                                                                                                                                                 |                                     |                                                                                                                    |             | 204, 304, 40                                                                    | 4, 504                     |                          |
|                                                       |                                       |                                                                                                                                                                 |                                     |                                                                                                                    |             | <b>1 Bed - Type B</b><br>Apartment area<br>Balcony Area                         | (sq ft)<br>788.02<br>69.75 | (sq mt)<br>73.21<br>6.48 |
| B                                                     | a a c'u"a                             |                                                                                                                                                                 |                                     |                                                                                                                    |             | Total                                                                           | 857.77                     | 79.69                    |
|                                                       |                                       |                                                                                                                                                                 |                                     |                                                                                                                    |             | 203, 303, 40<br>2 Bed - Type E                                                  | <b>3, 503</b><br>(sq ft)   | (sq mt)                  |
|                                                       |                                       |                                                                                                                                                                 | -g_l_pl                             |                                                                                                                    |             | Apartment area<br>Balcony Area                                                  | 1093.94<br>59.52           | 101.63<br>5.53           |
|                                                       | ┶┹┷┙┠┖                                |                                                                                                                                                                 |                                     |                                                                                                                    |             | Total                                                                           | 1153.46                    | 107.16                   |
| H                                                     |                                       |                                                                                                                                                                 |                                     |                                                                                                                    |             |                                                                                 | 2 502                      |                          |
| - UNIT                                                |                                       |                                                                                                                                                                 |                                     |                                                                                                                    |             | 202, 302, 40<br>2 Bed - Type B                                                  | <b>2, 302</b><br>(sq ft)   | (sq mt)                  |
|                                                       | 🔫 i 📖 🗖                               |                                                                                                                                                                 |                                     |                                                                                                                    |             | Apartment area<br>Balcony Area                                                  | 1238.06<br>58.87           | 115.02<br>5.47           |
| 0                                                     | * *                                   |                                                                                                                                                                 |                                     |                                                                                                                    |             | Total                                                                           | 1296.94                    | 120.49                   |
|                                                       |                                       |                                                                                                                                                                 |                                     |                                                                                                                    |             | 201, 301, 40                                                                    | 1, 501                     |                          |
|                                                       | . 0.3 6.9                             |                                                                                                                                                                 |                                     |                                                                                                                    | 8 0.0 0.0 0 | 2 Bed - Type B<br>Apartment area                                                | (sq ft)<br>1240.21         | (sq mt)<br>115.22        |
|                                                       |                                       |                                                                                                                                                                 |                                     |                                                                                                                    |             | Balcony Area<br>Total                                                           | 58.87<br>1299.20           | 5.47<br>120.70           |
| 14                                                    |                                       | 210, 310, 4                                                                                                                                                     | 10 510                              |                                                                                                                    |             | 206 206 40                                                                      | 6 606                      |                          |
|                                                       | q mt)                                 | 2 T0, 3 T0, 4<br>2 Bed - Type F                                                                                                                                 |                                     | mt)                                                                                                                |             | <b>206, 306, 40</b><br>2 Bed - Type C                                           | <b>6, 506</b><br>(sq ft)   | (sq mt)                  |
|                                                       | 6.63                                  | Apartment area<br>Balcony Area                                                                                                                                  | a 1147.54 106.<br>41.33 3.84        | .61                                                                                                                |             | Apartment area<br>Balcony Area                                                  | 1192.42<br>41.33           | 110.78<br>3.84           |
| 9.08 11                                               | 0.47                                  | Total                                                                                                                                                           | 1188.87 110.                        |                                                                                                                    |             | Total                                                                           | 1233.76                    | 114.62                   |
| l <b>3</b><br>ft) (sq                                 | ı mt)                                 | 212, 312, 4 <sup>4</sup><br>2 Bed - TypeD1                                                                                                                      |                                     | nt)                                                                                                                |             |                                                                                 |                            |                          |
| []) ISA                                               | ·····/                                |                                                                                                                                                                 |                                     |                                                                                                                    |             |                                                                                 |                            |                          |

#### Building A Level 6

614

616

617

0618

619

2 Bed - Type A(sq ft)(sq mt)Apartment area1143.98106.28Balcony Area86.007.99Total1229.99114.27

 2 Bed - Type A
 (sq ft)
 (sq mt)