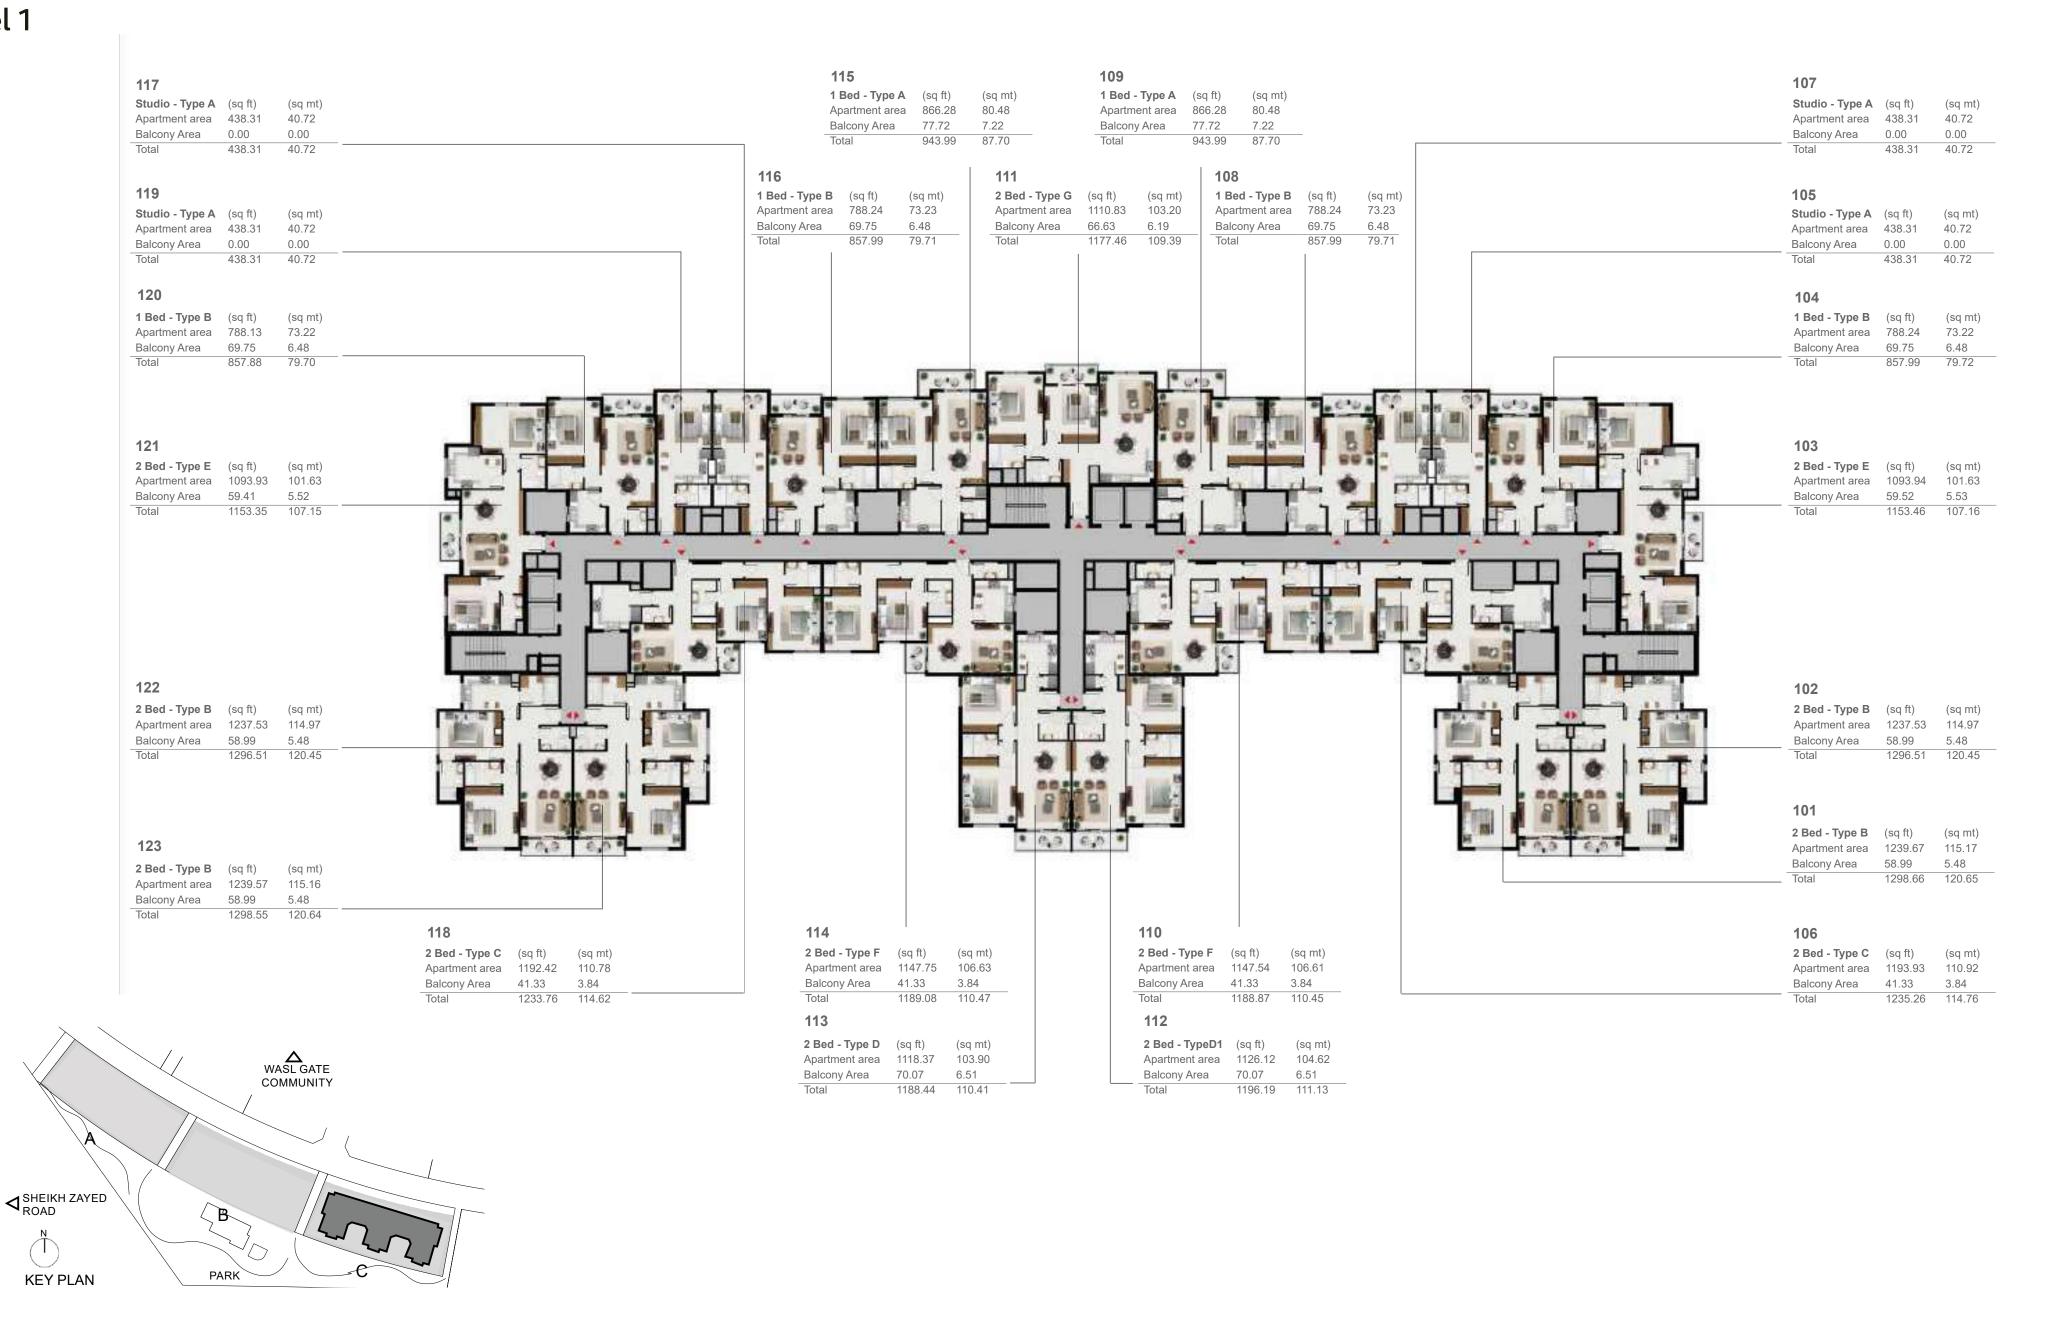

#### **Building A Level 1**

Ň

| 66.28 80.48 Apartr                                                                                                                                    | - Type A         (sq ft)         (sq mt)           ment area         866.28         80.48           my Area         77.72         7.22           943.99         87.70      | <b>107</b><br>Studio - Type A<br>Apartment area<br>Balcony Area<br>Total       | (sq ft)<br>438.31<br>0.00<br>438.31    | (sq mt)<br>40.72<br>0.00<br>40.72   |
|-------------------------------------------------------------------------------------------------------------------------------------------------------|----------------------------------------------------------------------------------------------------------------------------------------------------------------------------|--------------------------------------------------------------------------------|----------------------------------------|-------------------------------------|
| 111       23     2 Bed - Type G     (sq ft)       23     Apartment area     1110.83       3     Balcony Area     66.63       71     Total     1177.46 | Image: 108       (sq mt)     1 Bed - Type B     (sq mt)       103.20     Apartment area     788.24       6.19     Balcony Area     69.75       109.39     Total     857.99 | <b>105</b><br>Studio - Type A<br>Apartment area<br>Balcony Area<br>Total       | (sq ft)<br>438.31<br>0.00<br>438.31    | (sq mt)<br>40.72<br>0.00<br>40.72   |
|                                                                                                                                                       |                                                                                                                                                                            | <b>104</b><br><b>1 Bed - Type B</b><br>Apartment area<br>Balcony Area<br>Total | (sq ft)<br>788.24<br>69.75<br>857.99   | (sq mt)<br>73.22<br>6.48<br>79.72   |
|                                                                                                                                                       |                                                                                                                                                                            | <b>103</b><br><b>2 Bed - Type E</b><br>Apartment area<br>Balcony Area<br>Total | (sq ft)<br>1093.94<br>59.52<br>1153.46 | (sq mt)<br>101.63<br>5.53<br>107.16 |
|                                                                                                                                                       |                                                                                                                                                                            | <b>102</b><br>2 Bed - Type B                                                   |                                        |                                     |
|                                                                                                                                                       |                                                                                                                                                                            | Apartment area<br>Balcony Area<br>Total                                        | (sq ft)<br>1237.53<br>58.99<br>1296.51 | (sq mt)<br>114.97<br>5.48<br>120.45 |
|                                                                                                                                                       |                                                                                                                                                                            | Apartment area<br>Balcony Area                                                 | 1237.53<br>58.99                       | 114.97<br>5.48                      |

Apartment area 1126.12 104.62

 Balcony Area
 70.07
 6.51

 Total
 1196.19
 111.13

\_\_\_\_