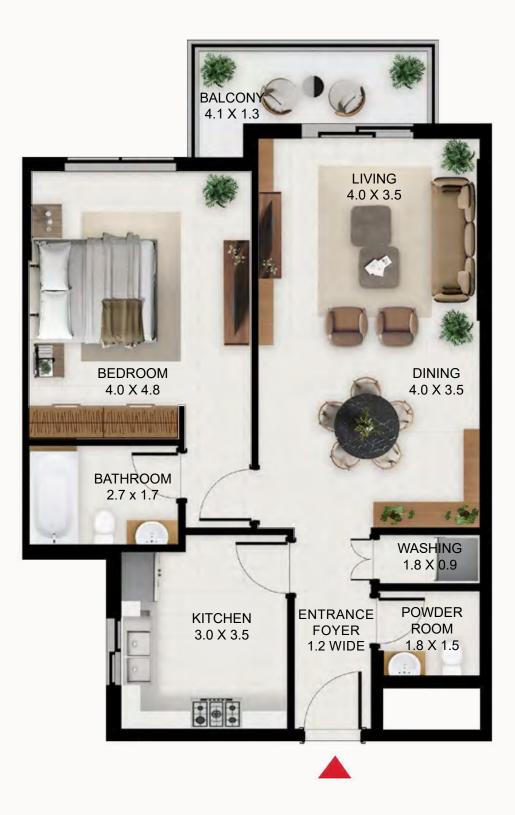

## Floor Plans

#### Building A Level 2-5

Ň

| <b>5, 515</b><br>(sq ft)<br>866.28<br>77.72<br>943.99 | (sq mt) <b>1</b><br>80.48 A<br>7.22 B | 209, 309, 409, 50           1 Bed - Type A         (sq f           Apartment area         866.           Balcony Area         77.7           Total         943. | ft) (sq mt)<br>.28 80.48<br>72 7.22 |                                                                                                                    |             | <b>207, 307, 40</b><br><b>Studio - Type A</b><br>Apartment area<br>Balcony Area |                            | (sq mt)<br>40.72<br>0.00 |
|-------------------------------------------------------|---------------------------------------|-----------------------------------------------------------------------------------------------------------------------------------------------------------------|-------------------------------------|--------------------------------------------------------------------------------------------------------------------|-------------|---------------------------------------------------------------------------------|----------------------------|--------------------------|
|                                                       | 211, 311, 411, 51                     | 11                                                                                                                                                              | 208, 308, 408,                      |                                                                                                                    |             | Total                                                                           | 438.31                     | 40.72                    |
| sq mt)<br>3.23<br>.49<br>9.72                         | Balcony Area 66.7                     | 0.83 103.20<br>73 6.20                                                                                                                                          | Apartment area 7<br>Balcony Area 6  | (sq ft)         (sq mt)           788.13         73.22           69.75         6.48           357.88         79.70 |             | <b>205, 305, 40</b><br><b>Studio - Type A</b><br>Apartment area<br>Balcony Area |                            | (sq mt)<br>40.72<br>0.00 |
|                                                       |                                       |                                                                                                                                                                 |                                     |                                                                                                                    |             | Total                                                                           | 438.30                     | 40.72                    |
|                                                       |                                       |                                                                                                                                                                 |                                     |                                                                                                                    |             | 204, 304, 40                                                                    | 4, 504                     |                          |
|                                                       |                                       |                                                                                                                                                                 |                                     |                                                                                                                    |             | <b>1 Bed - Type B</b><br>Apartment area<br>Balcony Area                         | (sq ft)<br>788.02<br>69.75 | (sq mt)<br>73.21<br>6.48 |
| B                                                     | a a c'u"a                             |                                                                                                                                                                 |                                     |                                                                                                                    |             | Total                                                                           | 857.77                     | 79.69                    |
|                                                       |                                       |                                                                                                                                                                 |                                     |                                                                                                                    |             | 203, 303, 40<br>2 Bed - Type E                                                  | <b>3, 503</b><br>(sq ft)   | (sq mt)                  |
|                                                       |                                       |                                                                                                                                                                 | -g_l_pl                             |                                                                                                                    |             | Apartment area<br>Balcony Area                                                  | 1093.94<br>59.52           | 101.63<br>5.53           |
|                                                       | ┶┹┷┙┠┖                                |                                                                                                                                                                 |                                     |                                                                                                                    |             | Total                                                                           | 1153.46                    | 107.16                   |
| H                                                     |                                       |                                                                                                                                                                 |                                     |                                                                                                                    |             |                                                                                 | 2 502                      |                          |
| - UNIT                                                |                                       |                                                                                                                                                                 |                                     |                                                                                                                    |             | 202, 302, 40<br>2 Bed - Type B                                                  | <b>2, 302</b><br>(sq ft)   | (sq mt)                  |
|                                                       | 🔫 i 📖 🗖                               |                                                                                                                                                                 |                                     |                                                                                                                    |             | Apartment area<br>Balcony Area                                                  | 1238.06<br>58.87           | 115.02<br>5.47           |
| 0                                                     | * *                                   |                                                                                                                                                                 |                                     |                                                                                                                    |             | Total                                                                           | 1296.94                    | 120.49                   |
|                                                       |                                       |                                                                                                                                                                 |                                     |                                                                                                                    |             | 201, 301, 40                                                                    | 1, 501                     |                          |
|                                                       | . 0.3 6.9                             |                                                                                                                                                                 |                                     |                                                                                                                    | 8 0.0 0.0 0 | 2 Bed - Type B<br>Apartment area                                                | (sq ft)<br>1240.21         | (sq mt)<br>115.22        |
|                                                       |                                       |                                                                                                                                                                 |                                     |                                                                                                                    |             | Balcony Area<br>Total                                                           | 58.87<br>1299.20           | 5.47<br>120.70           |
| 14                                                    |                                       | 210, 310, 4                                                                                                                                                     | 10 510                              |                                                                                                                    |             | 206 206 40                                                                      | 6 606                      |                          |
|                                                       | q mt)                                 | 2 T0, 3 T0, 4<br>2 Bed - Type F                                                                                                                                 |                                     | mt)                                                                                                                |             | <b>206, 306, 40</b><br>2 Bed - Type C                                           | <b>6, 506</b><br>(sq ft)   | (sq mt)                  |
|                                                       | 6.63                                  | Apartment area<br>Balcony Area                                                                                                                                  | a 1147.54 106.<br>41.33 3.84        | .61                                                                                                                |             | Apartment area<br>Balcony Area                                                  | 1192.42<br>41.33           | 110.78<br>3.84           |
| 9.08 11                                               | 0.47                                  | Total                                                                                                                                                           | 1188.87 110.                        |                                                                                                                    |             | Total                                                                           | 1233.76                    | 114.62                   |
| l <b>3</b><br>ft) (sq                                 | ı mt)                                 | 212, 312, 4 <sup>4</sup><br>2 Bed - TypeD1                                                                                                                      |                                     | nt)                                                                                                                |             |                                                                                 |                            |                          |
| []) ISA                                               | ·····/                                |                                                                                                                                                                 |                                     |                                                                                                                    |             |                                                                                 |                            |                          |