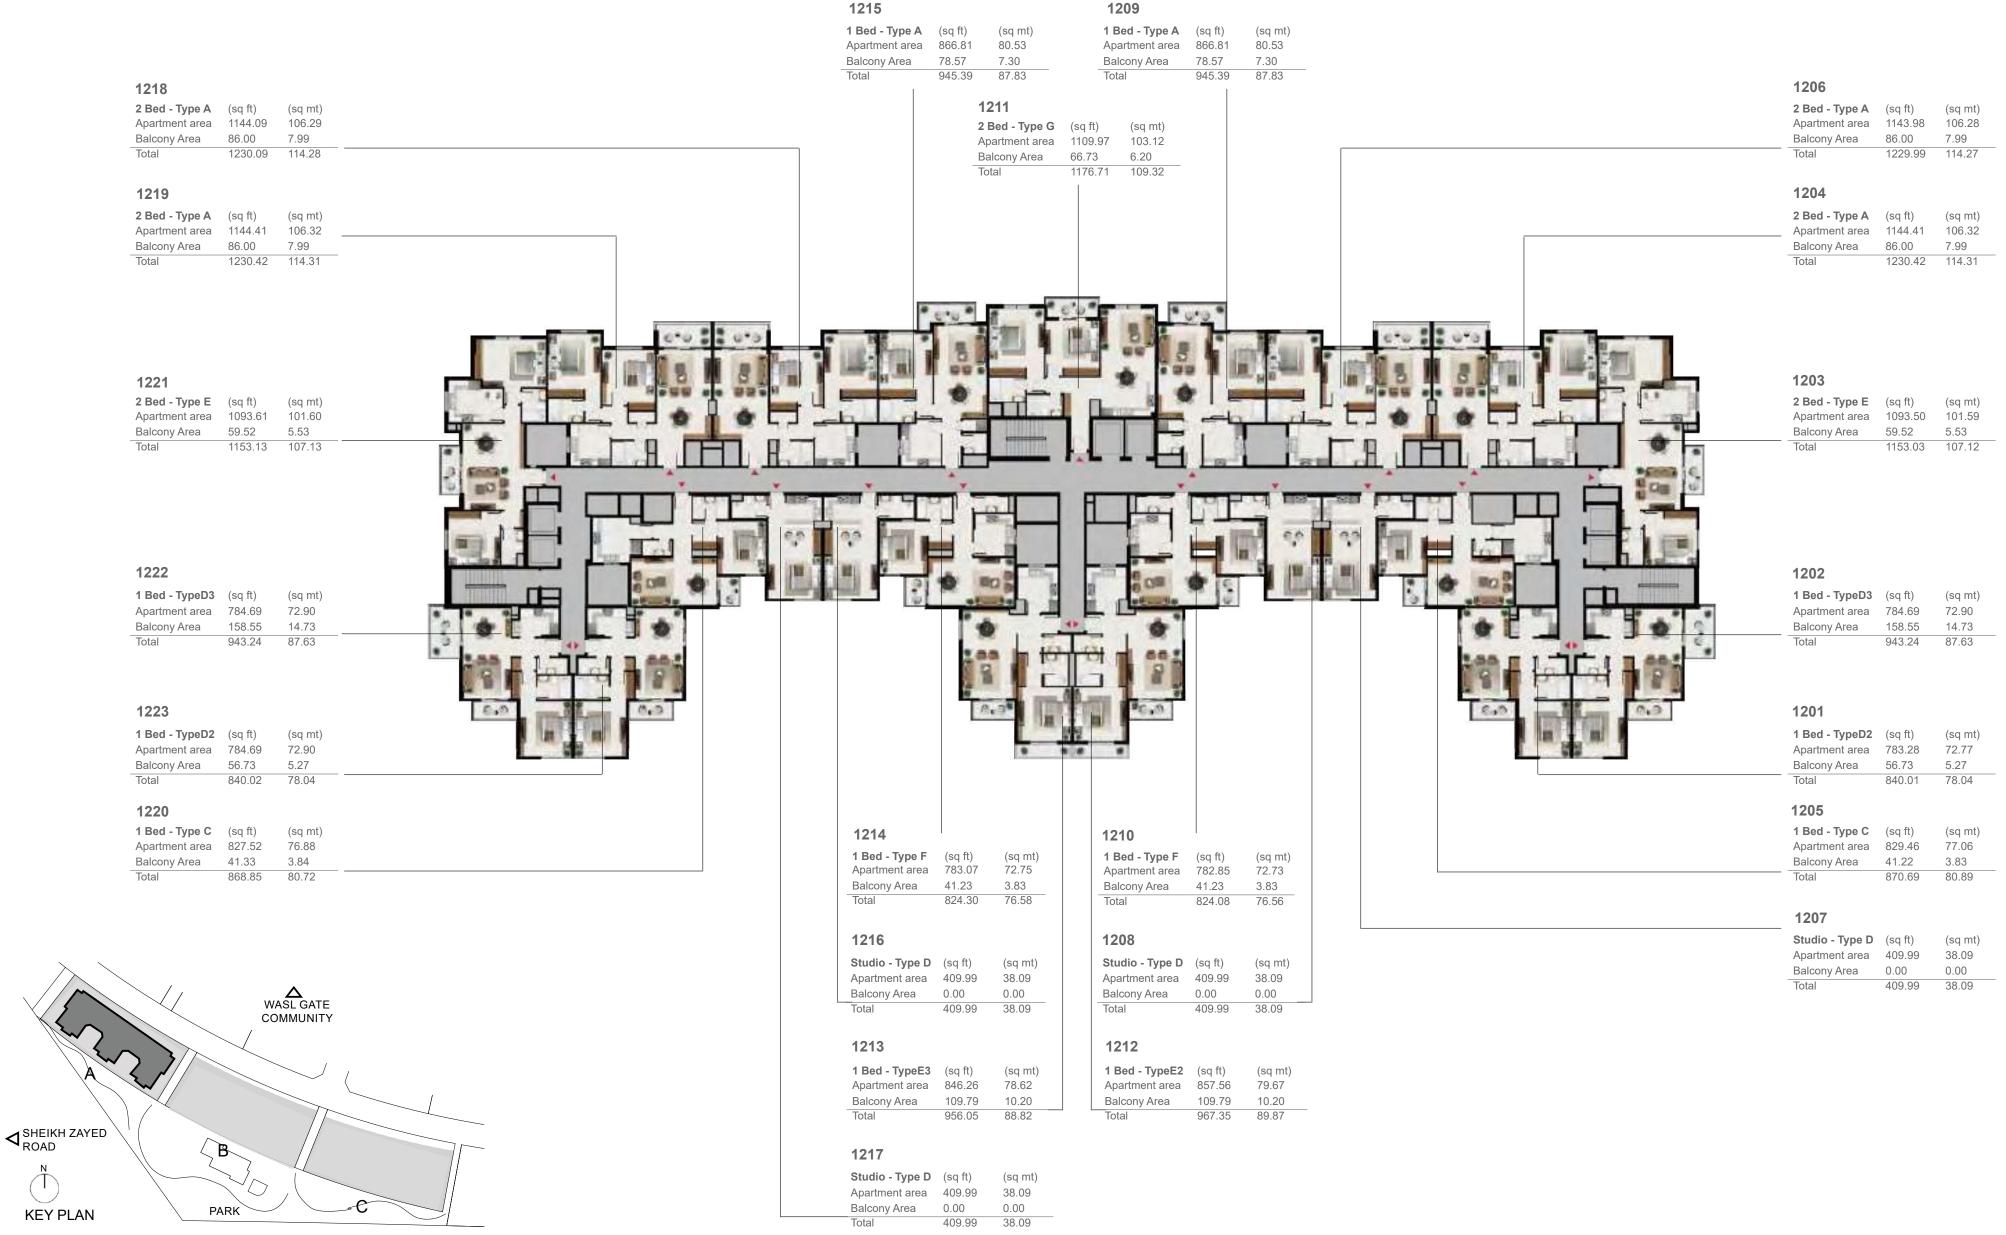

## Floor Plans

#### Building A Level 2-5

Ň

| <b>5, 515</b><br>(sq ft)<br>866.28<br>77.72<br>943.99 | (sq mt) <b>1</b><br>80.48 A<br>7.22 B | 209, 309, 409, 50           1 Bed - Type A         (sq f           Apartment area         866.           Balcony Area         77.7           Total         943. | ft) (sq mt)<br>.28 80.48<br>72 7.22 |                                                                                                                    |             | <b>207, 307, 40</b><br><b>Studio - Type A</b><br>Apartment area<br>Balcony Area |                            | (sq mt)<br>40.72<br>0.00 |
|-------------------------------------------------------|---------------------------------------|-----------------------------------------------------------------------------------------------------------------------------------------------------------------|-------------------------------------|--------------------------------------------------------------------------------------------------------------------|-------------|---------------------------------------------------------------------------------|----------------------------|--------------------------|
|                                                       | 211, 311, 411, 51                     | 11                                                                                                                                                              | 208, 308, 408,                      |                                                                                                                    |             | Total                                                                           | 438.31                     | 40.72                    |
| sq mt)<br>3.23<br>.49<br>9.72                         | Balcony Area 66.7                     | 0.83 103.20<br>73 6.20                                                                                                                                          | Apartment area 7<br>Balcony Area 6  | (sq ft)         (sq mt)           788.13         73.22           69.75         6.48           357.88         79.70 |             | <b>205, 305, 40</b><br><b>Studio - Type A</b><br>Apartment area<br>Balcony Area |                            | (sq mt)<br>40.72<br>0.00 |
|                                                       |                                       |                                                                                                                                                                 |                                     |                                                                                                                    |             | Total                                                                           | 438.30                     | 40.72                    |
|                                                       |                                       |                                                                                                                                                                 |                                     |                                                                                                                    |             | 204, 304, 40                                                                    | 4, 504                     |                          |
|                                                       |                                       |                                                                                                                                                                 |                                     |                                                                                                                    |             | <b>1 Bed - Type B</b><br>Apartment area<br>Balcony Area                         | (sq ft)<br>788.02<br>69.75 | (sq mt)<br>73.21<br>6.48 |
| B                                                     | a a c'u"a                             |                                                                                                                                                                 |                                     |                                                                                                                    |             | Total                                                                           | 857.77                     | 79.69                    |
|                                                       |                                       |                                                                                                                                                                 |                                     |                                                                                                                    |             | 203, 303, 40<br>2 Bed - Type E                                                  | <b>3, 503</b><br>(sq ft)   | (sq mt)                  |
|                                                       |                                       |                                                                                                                                                                 | -g_l_pl                             |                                                                                                                    |             | Apartment area<br>Balcony Area                                                  | 1093.94<br>59.52           | 101.63<br>5.53           |
|                                                       | ┶┹┷┙┠┖                                |                                                                                                                                                                 |                                     |                                                                                                                    |             | Total                                                                           | 1153.46                    | 107.16                   |
| H                                                     |                                       |                                                                                                                                                                 |                                     |                                                                                                                    |             |                                                                                 | 2 502                      |                          |
| - UNIT                                                |                                       |                                                                                                                                                                 |                                     |                                                                                                                    |             | 202, 302, 40<br>2 Bed - Type B                                                  | <b>2, 302</b><br>(sq ft)   | (sq mt)                  |
|                                                       | 🔫 i 📖 🗖                               |                                                                                                                                                                 |                                     |                                                                                                                    |             | Apartment area<br>Balcony Area                                                  | 1238.06<br>58.87           | 115.02<br>5.47           |
| 0                                                     | * *                                   |                                                                                                                                                                 |                                     |                                                                                                                    |             | Total                                                                           | 1296.94                    | 120.49                   |
|                                                       |                                       |                                                                                                                                                                 |                                     |                                                                                                                    |             | 201, 301, 40                                                                    | 1, 501                     |                          |
|                                                       | . 0.3 6.9                             |                                                                                                                                                                 |                                     |                                                                                                                    | 8 0.0 0.0 0 | 2 Bed - Type B<br>Apartment area                                                | (sq ft)<br>1240.21         | (sq mt)<br>115.22        |
|                                                       |                                       |                                                                                                                                                                 |                                     |                                                                                                                    |             | Balcony Area<br>Total                                                           | 58.87<br>1299.20           | 5.47<br>120.70           |
| 14                                                    |                                       | 210, 310, 4                                                                                                                                                     | 10 510                              |                                                                                                                    |             | 206 206 40                                                                      | 6 606                      |                          |
|                                                       | q mt)                                 | 2 T0, 3 T0, 4<br>2 Bed - Type F                                                                                                                                 |                                     | mt)                                                                                                                |             | <b>206, 306, 40</b><br>2 Bed - Type C                                           | <b>6, 506</b><br>(sq ft)   | (sq mt)                  |
|                                                       | 6.63                                  | Apartment area<br>Balcony Area                                                                                                                                  | a 1147.54 106.<br>41.33 3.84        | .61                                                                                                                |             | Apartment area<br>Balcony Area                                                  | 1192.42<br>41.33           | 110.78<br>3.84           |
| 9.08 11                                               | 0.47                                  | Total                                                                                                                                                           | 1188.87 110.                        |                                                                                                                    |             | Total                                                                           | 1233.76                    | 114.62                   |
| l <b>3</b><br>ft) (sq                                 | ı mt)                                 | 212, 312, 4 <sup>4</sup><br>2 Bed - TypeD1                                                                                                                      |                                     | nt)                                                                                                                |             |                                                                                 |                            |                          |
| []) ISA                                               | ·····/                                |                                                                                                                                                                 |                                     |                                                                                                                    |             |                                                                                 |                            |                          |

#### Building A Level 6

614

616

617

0618

619

2 Bed - Type A(sq ft)(sq mt)Apartment area1143.98106.28Balcony Area86.007.99Total1229.99114.27

 2 Bed - Type A
 (sq ft)
 (sq mt)