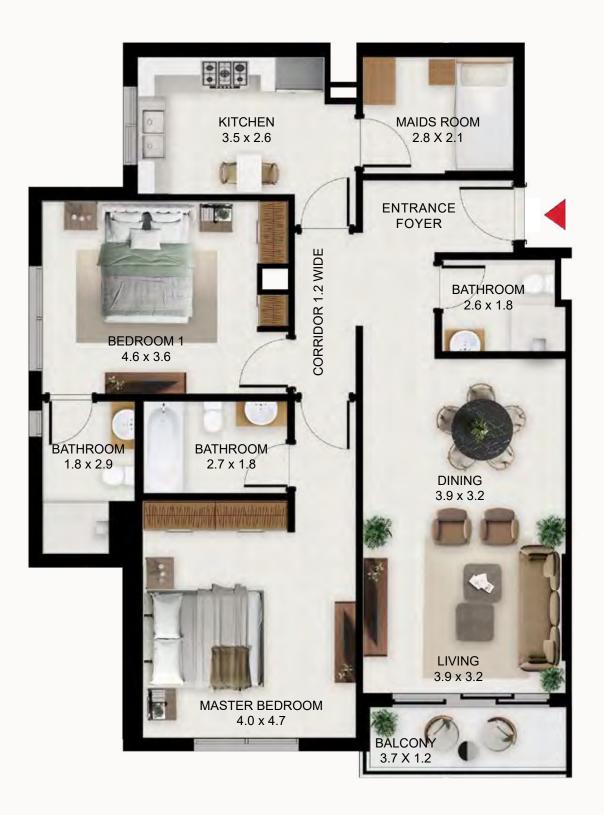

## Floor Plans

#### **Building A Ground Floor**

#### **Building A Level 1**

Ň

| 66.28 80.48 Apartr                                                                                                                                    | - Type A         (sq ft)         (sq mt)           ment area         866.28         80.48           my Area         77.72         7.22           943.99         87.70      | <b>107</b><br>Studio - Type A<br>Apartment area<br>Balcony Area<br>Total       | (sq ft)<br>438.31<br>0.00<br>438.31    | (sq mt)<br>40.72<br>0.00<br>40.72   |
|-------------------------------------------------------------------------------------------------------------------------------------------------------|----------------------------------------------------------------------------------------------------------------------------------------------------------------------------|--------------------------------------------------------------------------------|----------------------------------------|-------------------------------------|
| 111       23     2 Bed - Type G     (sq ft)       23     Apartment area     1110.83       3     Balcony Area     66.63       71     Total     1177.46 | Image: 108       (sq mt)     1 Bed - Type B     (sq mt)       103.20     Apartment area     788.24       6.19     Balcony Area     69.75       109.39     Total     857.99 | <b>105</b><br>Studio - Type A<br>Apartment area<br>Balcony Area<br>Total       | (sq ft)<br>438.31<br>0.00<br>438.31    | (sq mt)<br>40.72<br>0.00<br>40.72   |
|                                                                                                                                                       |                                                                                                                                                                            | <b>104</b><br><b>1 Bed - Type B</b><br>Apartment area<br>Balcony Area<br>Total | (sq ft)<br>788.24<br>69.75<br>857.99   | (sq mt)<br>73.22<br>6.48<br>79.72   |
|                                                                                                                                                       |                                                                                                                                                                            | <b>103</b><br><b>2 Bed - Type E</b><br>Apartment area<br>Balcony Area<br>Total | (sq ft)<br>1093.94<br>59.52<br>1153.46 | (sq mt)<br>101.63<br>5.53<br>107.16 |
|                                                                                                                                                       |                                                                                                                                                                            | <b>102</b><br>2 Bed - Type B                                                   |                                        |                                     |
|                                                                                                                                                       |                                                                                                                                                                            | Apartment area<br>Balcony Area<br>Total                                        | (sq ft)<br>1237.53<br>58.99<br>1296.51 | (sq mt)<br>114.97<br>5.48<br>120.45 |
|                                                                                                                                                       |                                                                                                                                                                            | Apartment area<br>Balcony Area                                                 | 1237.53<br>58.99                       | 114.97<br>5.48                      |

Apartment area 1126.12 104.62

 Balcony Area
 70.07
 6.51

 Total
 1196.19
 111.13

\_\_\_\_

#### Building A Level 2-5

Ň

| <b>5, 515</b><br>(sq ft)<br>866.28<br>77.72<br>943.99 | (sq mt) <b>1</b><br>80.48 A<br>7.22 B | 209, 309, 409, 50           1 Bed - Type A         (sq f           Apartment area         866.           Balcony Area         77.7           Total         943. | ft) (sq mt)<br>.28 80.48<br>72 7.22 |                                                                                                                    |             | <b>207, 307, 40</b><br><b>Studio - Type A</b><br>Apartment area<br>Balcony Area |                            | (sq mt)<br>40.72<br>0.00 |
|-------------------------------------------------------|---------------------------------------|-----------------------------------------------------------------------------------------------------------------------------------------------------------------|-------------------------------------|--------------------------------------------------------------------------------------------------------------------|-------------|---------------------------------------------------------------------------------|----------------------------|--------------------------|
|                                                       | 211, 311, 411, 51                     | 11                                                                                                                                                              | 208, 308, 408,                      |                                                                                                                    |             | Total                                                                           | 438.31                     | 40.72                    |
| sq mt)<br>3.23<br>.49<br>9.72                         | Balcony Area 66.7                     | 0.83 103.20<br>73 6.20                                                                                                                                          | Apartment area 7<br>Balcony Area 6  | (sq ft)         (sq mt)           788.13         73.22           69.75         6.48           357.88         79.70 |             | <b>205, 305, 40</b><br><b>Studio - Type A</b><br>Apartment area<br>Balcony Area |                            | (sq mt)<br>40.72<br>0.00 |
|                                                       |                                       |                                                                                                                                                                 |                                     |                                                                                                                    |             | Total                                                                           | 438.30                     | 40.72                    |
|                                                       |                                       |                                                                                                                                                                 |                                     |                                                                                                                    |             | 204, 304, 40                                                                    | 4, 504                     |                          |
|                                                       |                                       |                                                                                                                                                                 |                                     |                                                                                                                    |             | <b>1 Bed - Type B</b><br>Apartment area<br>Balcony Area                         | (sq ft)<br>788.02<br>69.75 | (sq mt)<br>73.21<br>6.48 |
| B                                                     | a a c'u"a                             |                                                                                                                                                                 |                                     |                                                                                                                    |             | Total                                                                           | 857.77                     | 79.69                    |
|                                                       |                                       |                                                                                                                                                                 |                                     |                                                                                                                    |             | 203, 303, 40<br>2 Bed - Type E                                                  | <b>3, 503</b><br>(sq ft)   | (sq mt)                  |
|                                                       |                                       |                                                                                                                                                                 | -g_l_pl                             |                                                                                                                    |             | Apartment area<br>Balcony Area                                                  | 1093.94<br>59.52           | 101.63<br>5.53           |
|                                                       | ┶┹┷┙┠┖                                |                                                                                                                                                                 |                                     |                                                                                                                    |             | Total                                                                           | 1153.46                    | 107.16                   |
| H                                                     |                                       |                                                                                                                                                                 |                                     |                                                                                                                    |             |                                                                                 | 2 502                      |                          |
| - UNIT                                                |                                       |                                                                                                                                                                 |                                     |                                                                                                                    |             | 202, 302, 40<br>2 Bed - Type B                                                  | <b>2, 302</b><br>(sq ft)   | (sq mt)                  |
|                                                       | 🔫 i 📖 🗖                               |                                                                                                                                                                 |                                     |                                                                                                                    |             | Apartment area<br>Balcony Area                                                  | 1238.06<br>58.87           | 115.02<br>5.47           |
| 0                                                     | * *                                   |                                                                                                                                                                 |                                     |                                                                                                                    |             | Total                                                                           | 1296.94                    | 120.49                   |
|                                                       |                                       |                                                                                                                                                                 |                                     |                                                                                                                    |             | 201, 301, 40                                                                    | 1, 501                     |                          |
|                                                       | . 0.3 6.9                             |                                                                                                                                                                 |                                     |                                                                                                                    | 8 0.0 0.0 0 | 2 Bed - Type B<br>Apartment area                                                | (sq ft)<br>1240.21         | (sq mt)<br>115.22        |
|                                                       |                                       |                                                                                                                                                                 |                                     |                                                                                                                    |             | Balcony Area<br>Total                                                           | 58.87<br>1299.20           | 5.47<br>120.70           |
| 14                                                    |                                       | 210, 310, 4                                                                                                                                                     | 10 510                              |                                                                                                                    |             | 206 206 40                                                                      | 6 606                      |                          |
|                                                       | q mt)                                 | 2 T0, 3 T0, 4<br>2 Bed - Type F                                                                                                                                 |                                     | mt)                                                                                                                |             | <b>206, 306, 40</b><br>2 Bed - Type C                                           | <b>6, 506</b><br>(sq ft)   | (sq mt)                  |
|                                                       | 6.63                                  | Apartment area<br>Balcony Area                                                                                                                                  | a 1147.54 106.<br>41.33 3.84        | .61                                                                                                                |             | Apartment area<br>Balcony Area                                                  | 1192.42<br>41.33           | 110.78<br>3.84           |
| 9.08 11                                               | 0.47                                  | Total                                                                                                                                                           | 1188.87 110.                        |                                                                                                                    |             | Total                                                                           | 1233.76                    | 114.62                   |
| l <b>3</b><br>ft) (sq                                 | ı mt)                                 | 212, 312, 4 <sup>4</sup><br>2 Bed - TypeD1                                                                                                                      |                                     | nt)                                                                                                                |             |                                                                                 |                            |                          |
| []) ISA                                               | ·····/                                |                                                                                                                                                                 |                                     |                                                                                                                    |             |                                                                                 |                            |                          |