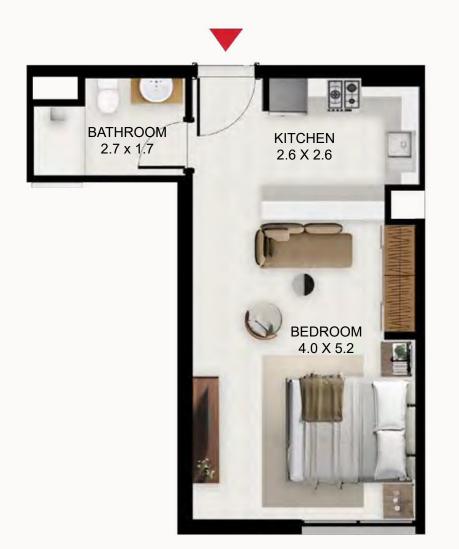

## Floor Plans

#### **Building A Level 1**

Ň

| 66.28 80.48 Apartr                                                                                                                                    | - Type A         (sq ft)         (sq mt)           ment area         866.28         80.48           my Area         77.72         7.22           943.99         87.70      | <b>107</b><br>Studio - Type A<br>Apartment area<br>Balcony Area<br>Total       | (sq ft)<br>438.31<br>0.00<br>438.31    | (sq mt)<br>40.72<br>0.00<br>40.72   |
|-------------------------------------------------------------------------------------------------------------------------------------------------------|----------------------------------------------------------------------------------------------------------------------------------------------------------------------------|--------------------------------------------------------------------------------|----------------------------------------|-------------------------------------|
| 111       23     2 Bed - Type G     (sq ft)       23     Apartment area     1110.83       3     Balcony Area     66.63       71     Total     1177.46 | Image: 108       (sq mt)     1 Bed - Type B     (sq mt)       103.20     Apartment area     788.24       6.19     Balcony Area     69.75       109.39     Total     857.99 | <b>105</b><br>Studio - Type A<br>Apartment area<br>Balcony Area<br>Total       | (sq ft)<br>438.31<br>0.00<br>438.31    | (sq mt)<br>40.72<br>0.00<br>40.72   |
|                                                                                                                                                       |                                                                                                                                                                            | <b>104</b><br><b>1 Bed - Type B</b><br>Apartment area<br>Balcony Area<br>Total | (sq ft)<br>788.24<br>69.75<br>857.99   | (sq mt)<br>73.22<br>6.48<br>79.72   |
|                                                                                                                                                       |                                                                                                                                                                            | <b>103</b><br><b>2 Bed - Type E</b><br>Apartment area<br>Balcony Area<br>Total | (sq ft)<br>1093.94<br>59.52<br>1153.46 | (sq mt)<br>101.63<br>5.53<br>107.16 |
|                                                                                                                                                       |                                                                                                                                                                            | <b>102</b><br>2 Bed - Type B                                                   |                                        |                                     |
|                                                                                                                                                       |                                                                                                                                                                            | Apartment area<br>Balcony Area<br>Total                                        | (sq ft)<br>1237.53<br>58.99<br>1296.51 | (sq mt)<br>114.97<br>5.48<br>120.45 |
|                                                                                                                                                       |                                                                                                                                                                            | Apartment area<br>Balcony Area                                                 | 1237.53<br>58.99                       | 114.97<br>5.48                      |