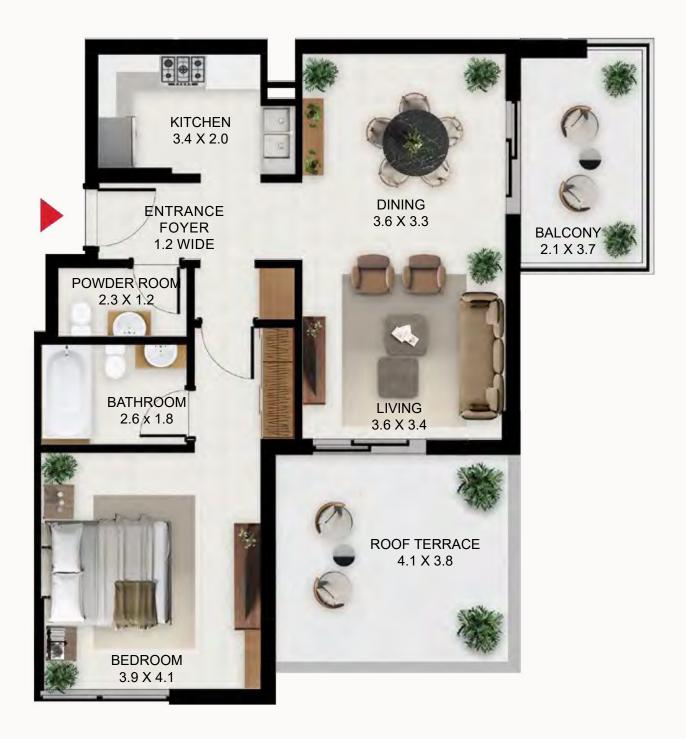

|--|--|--|
|                | SQ Ft         | SQ M  |  |  |  |  |
| Apartment Area | 788.24        | 73.23 |  |  |  |  |
| Balcony Area   | 69.75         | 6.48  |  |  |  |  |
| Total Area     | 857.99        | 79.71 |  |  |  |  |
| Building       | Level         |       |  |  |  |  |
| A              | 1, 2, 3, 4, 5 |       |  |  |  |  |

## **Building A Unit Layout** 1 Bedroom Type C





| 1 Bed - Type C |        |       |  |  |  |  |
|----------------|--------|-------|--|--|--|--|
|                | SQ Ft  | SQ M  |  |  |  |  |
| Apartment Area | 827.53 | 76.88 |  |  |  |  |
| Balcony Area   | 41.33  | 3.84  |  |  |  |  |
| Total Area     | 868.86 | 80.72 |  |  |  |  |
| Building       | Level  |       |  |  |  |  |
| A              | 11, 12 |       |  |  |  |  |

## 1 Bedroom Type D





| 1 Bed - Type D |          |       |  |  |  |  |
|----------------|----------|-------|--|--|--|--|
|                | SQ Ft    | SQ M  |  |  |  |  |
| Apartment Area | 784.69   | 72.90 |  |  |  |  |
| Balcony Area   | 279.75   | 25.99 |  |  |  |  |
| Total Area     | 1064.44  | 98.89 |  |  |  |  |
| Building       | ng Level |       |  |  |  |  |
| A              | 11, 12   |       |  |  |  |  |

## **Building A Unit Layout** 1 Bedroom Type E





| 1 Bed - Type E |              |       |  |  |  |
|----------------|--------------|-------|--|--|--|
| SQ Ft SQ M     |              |       |  |  |  |
| Apartment Area | 846.26 78.62 |       |  |  |  |
| Balcony Area   | 228.52 21.23 |       |  |  |  |
| Total Area     | 1074.78      | 99.85 |  |  |  |
| Building Level |              |