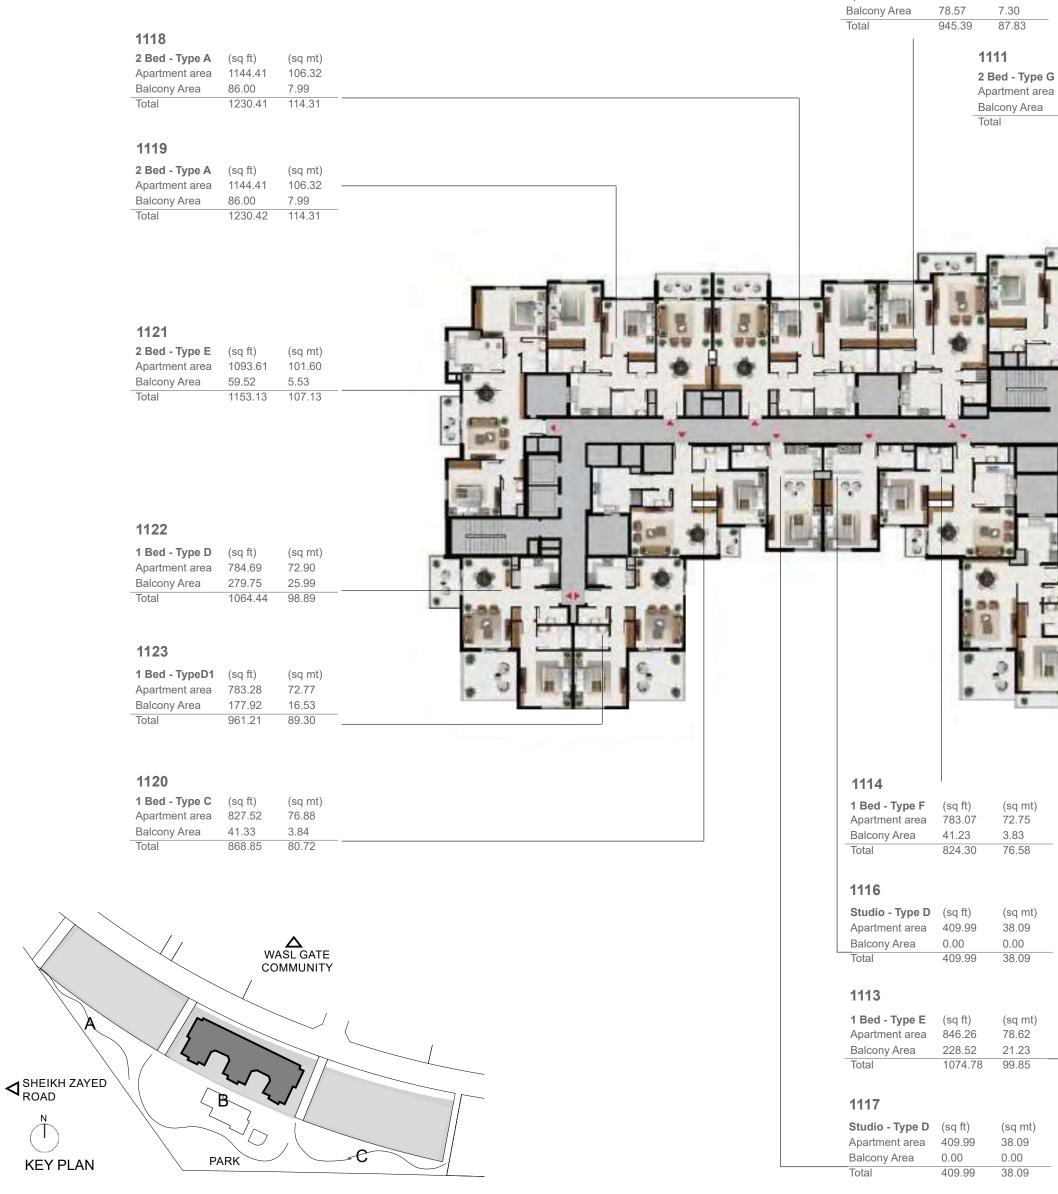

| 106.68<br>3.84<br>110.52<br>(sq mt)<br>38.32<br>0<br>38.32<br>(sq mt)<br>110.01<br>3.84 |       |        |    |                                                         |                                        | 162.00                             |

#### 1115

1 Bed - Type A Apartment area



| 4 (sq 1<br>866.<br>78.5<br>945. | .81 80.53<br>57 7.30                         | <b>1109 1 Bed - Type A</b> (sq ft)       (sq mt)         Apartment area       866.81       80.53         Balcony Area       78.57       7.30         Total       945.39       87.83              | 4400                                                                            |                                        |                                     |
|---------------------------------|----------------------------------------------|--------------------------------------------------------------------------------------------------------------------------------------------------------------------------------------------------|---------------------------------------------------------------------------------|