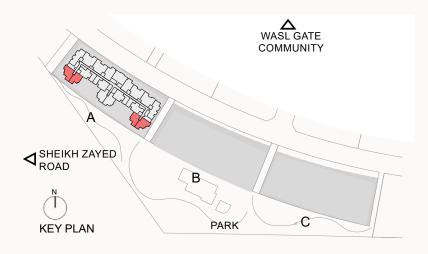

-|--|--|
|                | SQ Ft         | SQ M  |  |  |  |  |
| Apartment Area | 788.24        | 73.23 |  |  |  |  |
| Balcony Area   | 69.75         | 6.48  |  |  |  |  |
| Total Area     | 857.99        | 79.71 |  |  |  |  |
| Building       | Level         |       |  |  |  |  |
| A              | 1, 2, 3, 4, 5 |       |  |  |  |  |

## **Building A Unit Layout** 1 Bedroom Type C





| 1 Bed - Type C |        |       |  |  |  |  |
|----------------|--------|-------|--|--|--|--|
|                | SQ Ft  | SQ M  |  |  |  |  |
| Apartment Area | 827.53 | 76.88 |  |  |  |  |
| Balcony Area   | 41.33  | 3.84  |  |  |  |  |
| Total Area     | 868.86 | 80.72 |  |  |  |  |
| Building       | Level  |       |  |  |  |  |
| A              | 11, 12 |       |  |  |  |  |

## 1 Bedroom Type D





| 1 Bed - Type D |          |       |  |  |  |  |
|----------------|----------|-------|--|--|--|--|
|                | SQ Ft    | SQ M  |  |  |  |  |
| Apartment Area | 784.69   | 72.90 |  |  |  |  |
| Balcony Area   | 279.75   | 25.99 |  |  |  |  |
| Total Area     | 1064.44  | 98.89 |  |  |  |  |
| Building       | ng Level |       |  |  |  |  |
| A              | 11, 12   |       |  |  |  |  |

## **Building A Unit Layout** 1 Bedroom Type E





| 1 Bed - Type E |              |       |  |  |  |
|----------------|--------------|-------|--|--|--|
| SQ Ft SQ M     |              |       |  |  |  |
| Apartment Area | 846.26 78.62 |       |  |  |  |
| Balcony Area   | 228.52 21.23 |       |  |  |  |
| Total Area     | 1074.78      | 99.85 |  |  |  |
| Building Level |              |