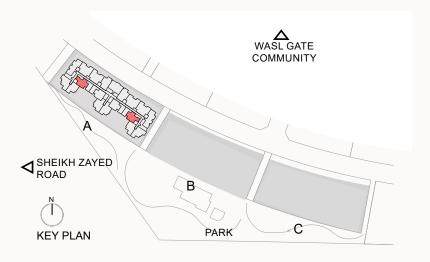

| 7.22  |  |  |  |  |
| Total Area     | 943.99                                | 87.70 |  |  |  |  |
| Building       | Level                                 |       |  |  |  |  |
| A              | 1, 2, 3, 4, 5, 6, 7, 8, 9, 10, 11, 12 |       |  |  |  |  |

## 1 Bedroom Type B





| 1 Bed - Type B |               |       |  |  |  |  |
|----------------|---------------|-------|--|--|--|--|
|                | SQ Ft         | SQ M  |  |  |  |  |
| Apartment Area | 788.24        | 73.23 |  |  |  |  |
| Balcony Area   | 69.75         | 6.48  |  |  |  |  |
| Total Area     | 857.99        | 79.71 |  |  |  |  |
| Building       | Level         |       |  |  |  |  |
| A              | 1, 2, 3, 4, 5 |       |  |  |  |  |

## **Building A Unit Layout** 1 Bedroom Type C





| 1 Bed - Type C |        |       |  |  |  |  |
|----------------|--------|-------|--|--|--|--|
|                | SQ Ft  | SQ M  |  |  |  |  |
| Apartment Area | 827.53 | 76.88 |  |  |  |  |
| Balcony Area   | 41.33  | 3.84  |  |  |  |  |
| Total Area     | 868.86 | 80.72 |  |  |  |  |
| Building       | Level  |       |  |  |  |  |
| A              | 11, 12 |       |  |  |  |  |

## 1 Bedroom Type D





| 1 Bed - Type D |          |       |  |  |  |  |
|----------------|----------|-------|--|--|--|--|
|                | SQ Ft    | SQ M  |  |  |  |  |
| Apartment Area | 784.69   | 72.90 |  |  |  |  |
| Balcony Area   | 279.75   | 25.99 |  |  |  |  |
| Total Area     | 1064.44  | 98.89 |  |  |  |  |
| Building       | ng Level |       |  |  |  |  |
| A              | 11, 12   |       |