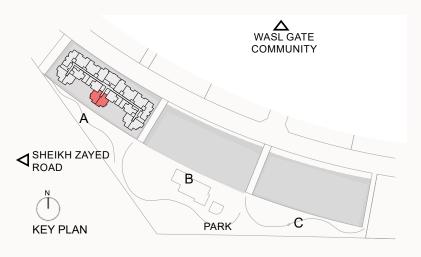

----|--------|-------|--|--|--|--|
|                | SQ Ft  | SQ M  |  |  |  |  |
| Apartment Area | 827.53 | 76.88 |  |  |  |  |
| Balcony Area   | 41.33  | 3.84  |  |  |  |  |
| Total Area     | 868.86 | 80.72 |  |  |  |  |
| Building       | Level  |       |  |  |  |  |
| A              | 11, 12 |       |  |  |  |  |

## 1 Bedroom Type D





| 1 Bed - Type D |          |       |  |  |  |  |
|----------------|----------|-------|--|--|--|--|
|                | SQ Ft    | SQ M  |  |  |  |  |
| Apartment Area | 784.69   | 72.90 |  |  |  |  |
| Balcony Area   | 279.75   | 25.99 |  |  |  |  |
| Total Area     | 1064.44  | 98.89 |  |  |  |  |
| Building       | ng Level |       |  |  |  |  |
| A              | 11, 12   |       |  |  |  |  |

## **Building A Unit Layout** 1 Bedroom Type E





| 1 Bed - Type E |              |       |  |  |  |
|----------------|--------------|-------|--|--|--|
| SQ Ft SQ M     |              |       |  |  |  |
| Apartment Area | 846.26 78.62 |       |  |  |  |
| Balcony Area   | 228.52 21.23 |       |  |  |  |
| Total Area     | 1074.78      | 99.85 |  |  |  |
| Building Level |              |       |  |  |  |
| A              | 11           |       |  |  |  |

## 1 Bedroom Type F





| 1 Bed - Type F |              |  |  |  |  |  |
|----------------|--------------|--|--|--|--|--|
| SQ Ft SQ M     |              |  |  |  |  |  |
| Apartment Area | 783.07 72.75 |  |  |  |  |  |
| Balcony Area   | 41.23 3.83   |  |  |  |  |  |
| Total Area     | 824.30 76.58 |  |  |  |  |  |
| Building       | Level        |  |  |  |  |  |
| A              | 11