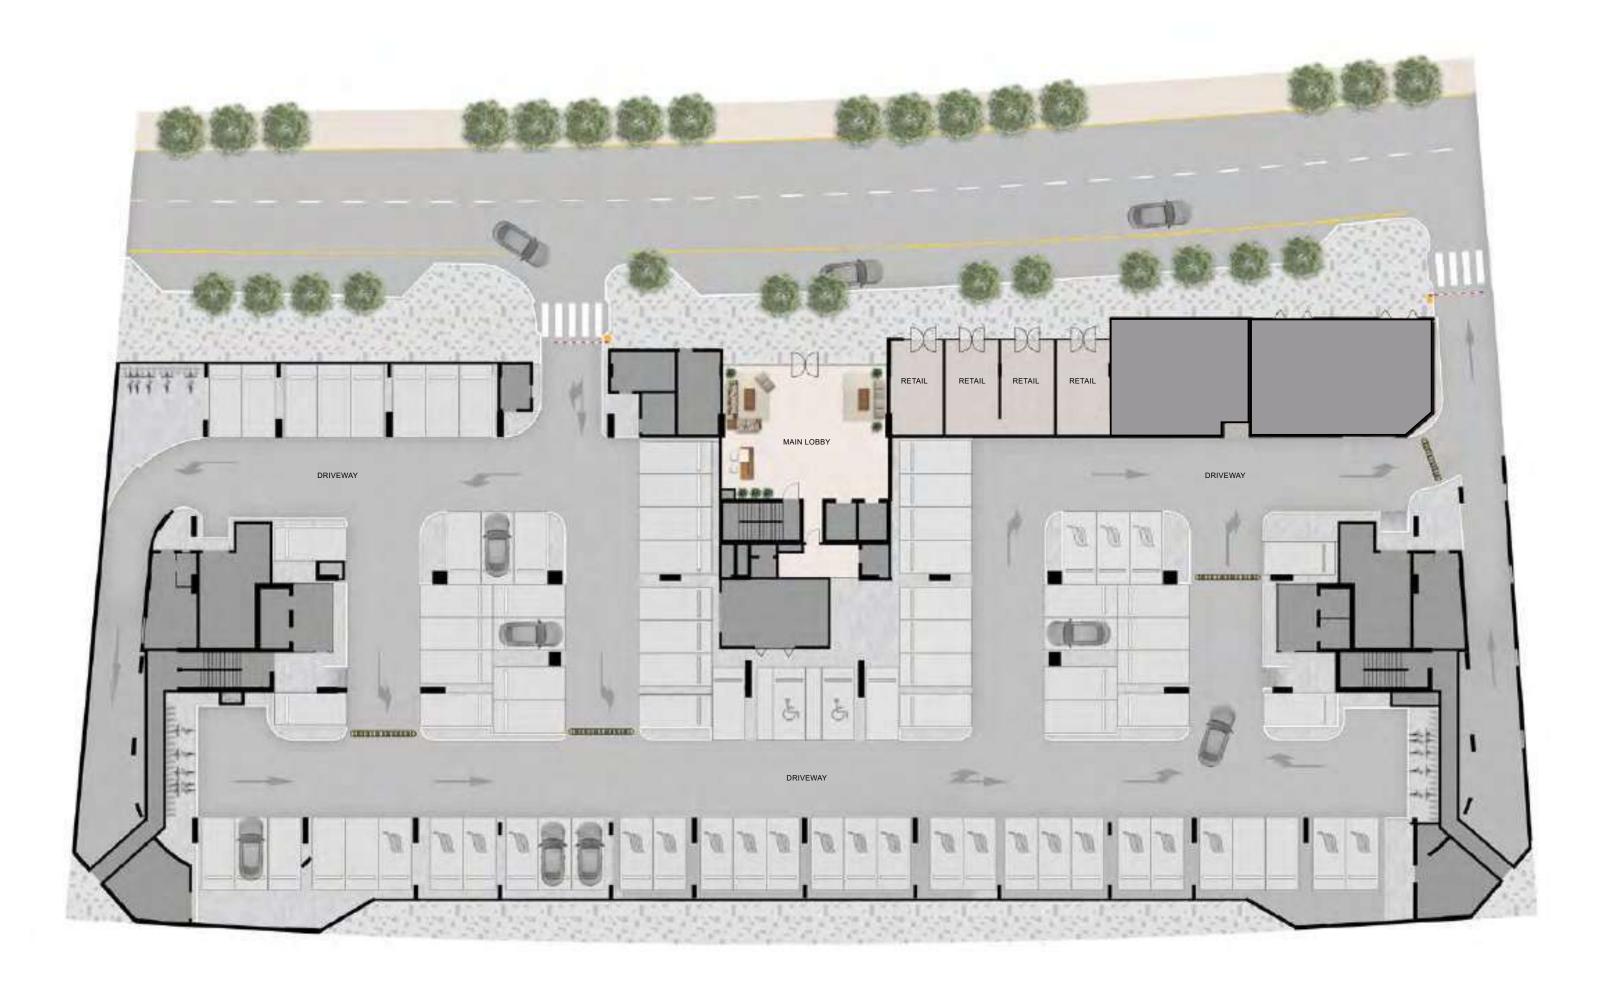

|   |       |       |       |          |     |                                                                        |                             |                          |
|          | sq ft)<br>46.26 | (sq mt)<br>78.62                  |                       | <b>1 Bed - TypeE2</b><br>Apartment area                                         |                                      | (sq mt)<br>79.67                  |   |       |       |       |          |     |                                                                        |                             |                          |

 Balcony Area
 109.79
 10.20

 Total
 967.35
 89.87

Studio - Type D (sq ft) (sq mt) 
 Apartment area
 409.99
 38.09

 Balcony Area
 0.00
 0.00

 Total
 409.99
 38.09

#### Building C Ground Floor





#### **Building C Level 1**



#### Building C Level 2-5



Ň

KEY PLAN

| <b>5, 515</b><br>(sq ft)<br>866.28<br>77.72<br>943.99 | (sq mt)<br>80.48<br>7.22<br>87.70       | 209, 309, 409, 5091 Bed - Type A(sq ft)Apartment area866.2Balcony Area77.72Total943.9 | (sq mt)<br>8 80.48<br>7.22                       |                        | 207, 307, 40<br>Studio - Type A<br>Apartment area<br>Balcony Area         | (sq ft)<br>438.31<br>0.00                               | (sq mt)<br>40.72<br>0.00            |
|-------------------------------------------------------|-----------------------------------------|---------------------------------------------------------------------------------------|--------------------------------------------------|------------------------|------------------------