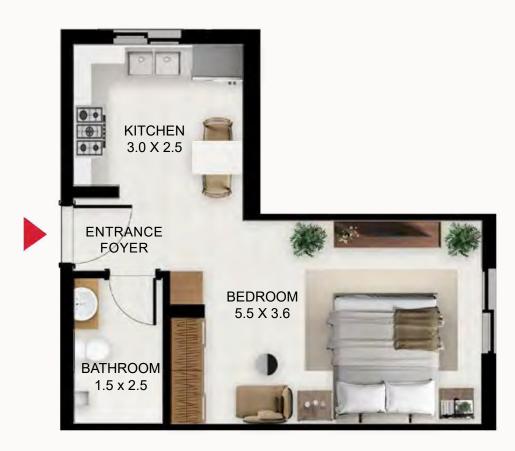

-|
|                 | SQ Ft         | SQ M  |  |  |  |  |
| Apartment Area  | 438.31        | 40.72 |  |  |  |  |
| Balcony Area    | 0.00          | 0.00  |  |  |  |  |
| Total Area      | 438.31        | 40.72 |  |  |  |  |
| Building Level  |               |       |  |  |  |  |
| A               | 1, 2, 3, 4, 5 |       |  |  |  |  |

## Studio Type B





| Studio - Type B |        |       |  |  |  |  |
|-----------------|--------|-------|--|--|--|--|
|                 | SQ Ft  | sq m  |  |  |  |  |
| Apartment Area  | 400.20 | 37.18 |  |  |  |  |
| Balcony Area    | 108.18 | 10.05 |  |  |  |  |
| Total Area      | 508.38 | 47.23 |  |  |  |  |
| Building        | Level  |       |  |  |  |  |
| A               | 6      |       |  |  |  |  |

## **Building A Unit Layout** Studio Type C





| Studio - Type C |         |         |  |  |  |  |
|-----------------|---------|---------|--|--|--|--|
|                 | SQ Ft   | SQ M    |  |  |  |  |
| Apartment Area  | 412.47  | 38.32   |  |  |  |  |
| Balcony Area    | 0.00    | 0.00    |  |  |  |  |
| Total Area      | 412.47  | 38.32   |  |  |  |  |
| Building        | Level   |         |  |  |  |  |
| A               | 6, 7, 8 | , 9, 10 |  |  |  |  |

## Studio Type D





| Studio - Type D |        |       |  |  |  |  |
|-----------------|--------|-------|--|--|--|--|
|                 | SQ Ft  | SQ M  |  |  |  |  |
| Apartment Area  | 410.00 | 38.09 |  |  |  |  |
| Balcony Area    | 0.00   | 0.00  |  |  |  |  |
| Total Area      | 410.00 | 38.09 |  |  |  |  |
| Building        | Lev    | vel   |  |  |  |  |
| A