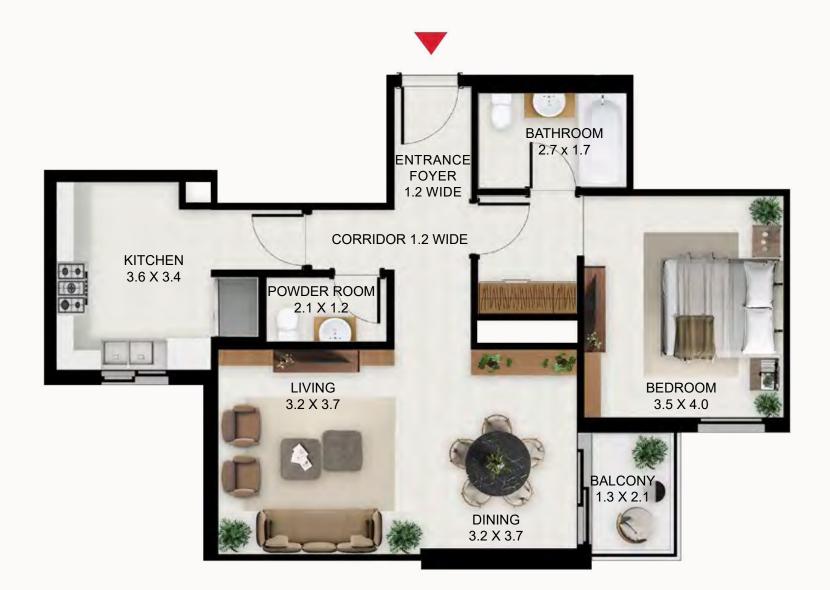

## Floor Plans

#### Building A Level 2-5

Ň

| <b>5, 515</b><br>(sq ft)<br>866.28<br>77.72<br>943.99 | (sq mt) <b>1</b><br>80.48 A<br>7.22 B | 209, 309, 409, 50           1 Bed - Type A         (sq f           Apartment area         866.           Balcony Area         77.7           Total         943. | ft) (sq mt)<br>.28 80.48<br>72 7.22 |                                                                                                                    |             | <b>207, 307, 40</b><br><b>Studio - Type A</b><br>Apartment area<br>Balcony Area |                            | (sq mt)<br>40.72<br>0.00 |
|-------------------------------------------------------|---------------------------------------|-----------------------------------------------------------------------------------------------------------------------------------------------------------------|-------------------------------------|--------------------------------------------------------------------------------------------------------------------|-------------|---------------------------------------------------------------------------------|----------------------------|--------------------------|
|                                                       | 211, 311, 411, 51                     | 11                                                                                                                                                              | 208, 308, 408,                      |                                                                                                                    |             | Total                                                                           | 438.31                     | 40.72                    |
| sq mt)<br>3.23<br>.49<br>9.72                         | Balcony Area 66.7                     | 0.83 103.20<br>73 6.20                                                                                                                                          | Apartment area 7<br>Balcony Area 6  | (sq ft)         (sq mt)           788.13         73.22           69.75         6.48           357.88         79.70 |             | <b>205, 305, 40</b><br><b>Studio - Type A</b><br>Apartment area<br>Balcony Area |                            | (sq mt)<br>40.72<br>0.00 |
|                                                       |                                       |                                                                                                                                                                 |                                     |                                                                                                                    |             | Total                                                                           | 438.30                     | 40.72                    |
|                                                       |                                       |                                                                                                                                                                 |                                     |                                                                                                                    |             | 204, 304, 40                                                                    | 4, 504                     |                          |
|                                                       |                                       |                                                                                                                                                                 |                                     |                                                                                                                    |             | <b>1 Bed - Type B</b><br>Apartment area<br>Balcony Area                         | (sq ft)<br>788.02<br>69.75 | (sq mt)<br>73.21<br>6.48 |
| B                                                     | a a c'u"a                             |                                                                                                                                                                 |                                     |                                                                                                                    |             | Total                                                                           | 857.77                     | 79.69                    |
|                                                       |                                       |                                                                                                                                                                 |                                     |                                                                                                                    |             | 203, 303, 40<br>2 Bed - Type E                                                  | <b>3, 503</b><br>(sq ft)   | (sq mt)                  |
|                                                       |                                       |                                                                                                                                                                 | -g_l_pl                             |                                                                                                                    |             | Apartment area<br>Balcony Area                                                  | 1093.94<br>59.52           | 101.63<br>5.53           |
|                                                       | ┶┹┷┙┠┖                                |                                                                                                                                                                 |                                     |                                                                                                                    |             | Total                                                                           | 1153.46                    | 107.16                   |
| H                                                     |                                       |                                                                                                                                                                 |                                     |                                                                                                                    |             |                                                                                 | 2 502                      |                          |
| - UNIT                                                |                                       |                                                                                                                                                                 |                                     |                                                                                                                    |             | 202, 302, 40<br>2 Bed - Type B                                                  | <b>2, 302</b><br>(sq ft)   | (sq mt)                  |
|                                                       | 🔫 i 📖 🗖                               |                                                                                                                                                                 |                                     |                                                                                                                    |             | Apartment area<br>Balcony Area                                                  | 1238.06<br>58.87           | 115.02<br>5.47           |
| 0                                                     | * *                                   |                                                                                                                                                                 |                                     |                                                                                                                    |             | Total                                                                           | 1296.94                    | 120.49                   |
|                                                       |                                       |                                                                                                                                                                 |                                     |                                                                                                                    |             | 201, 301, 40                                                                    | 1, 501                     |                          |
|                                                       | . 0.3 6.9                             |                                                                                                                                                                 |                                     |                                                                                                                    | 8 0.0 0.0 0 | 2 Bed - Type B<br>Apartment area                                                | (sq ft)<br>1240.21         | (sq mt)<br>115.22        |
|                                                       |                                       |                                                                                                                                                                 |                                     |                                                                                                                    |             | Balcony Area<br>Total                                                           | 58.87<br>1299.20           | 5.47<br>120.70           |
| 14                                                    |                                       | 210, 310, 4                                                                                                                                                     | 10 510                              |                                                                                                                    |             | 206 206 40                                                                      | 6 606                      |                          |
|                                                       | q mt)                                 | 2 T0, 3 T0, 4<br>2 Bed - Type F                                                                                                                                 |                                     | mt)                                                                                                                |             | <b>206, 306, 40</b><br>2 Bed - Type C                                           | <b>6, 506</b><br>(sq ft)   | (sq mt)                  |
|                                                       | 6.63                                  | Apartment area<br>Balcony Area                                                                                                                                  | a 1147.54 106.<br>41.33 3.84        | .61                                                                                                                |             | Apartment area<br>Balcony Area                                                  | 1192.42<br>41.33           | 110.78<br>3.84           |
| 9.08 11                                               | 0.47                                  | Total                                                                                                                                                           | 1188.87 110.                        |                                                                                                                    |             | Total                                                                           | 1233.76                    | 114.62                   |
| l <b>3</b><br>ft) (sq                                 | ı mt)                                 | 212, 312, 4 <sup>4</sup><br>2 Bed - TypeD1                                                                                                                      |                                     | nt)                                                                                                                |             |                                                                                 |                            |                          |
| []) ISA                                               | ·····/                                |                                                                                                                                                                 |                                     |                                                                                                                    |             |                                                                                 |                            |                          |