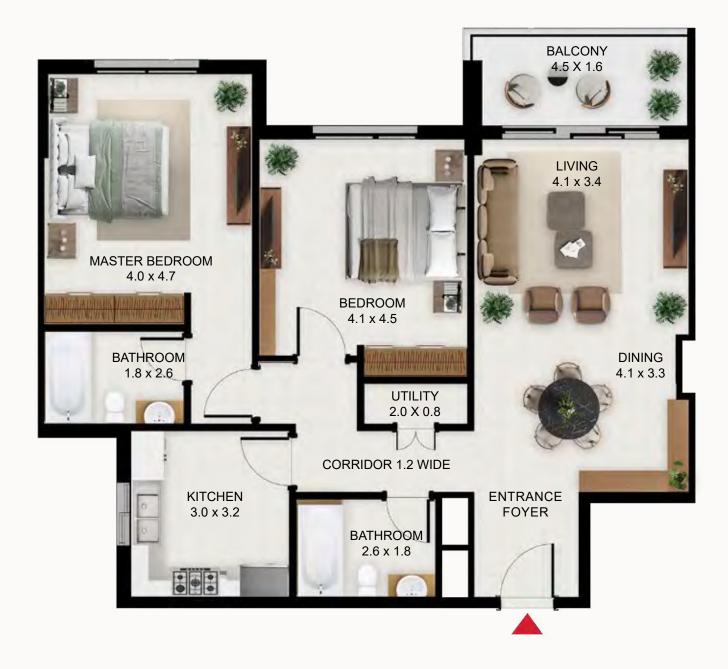

|  |
|----------------|--------------|-------|--|--|--|
| SQ Ft SQ M     |              |       |  |  |  |
| Apartment Area | 846.26 78.62 |       |  |  |  |
| Balcony Area   | 228.52 21.23 |       |  |  |  |
| Total Area     | 1074.78      | 99.85 |  |  |  |
| Building Level |              |       |  |  |  |
| A              | 11           |       |  |  |  |

## 1 Bedroom Type F





| 1 Bed - Type F |              |  |  |  |  |  |
|----------------|--------------|--|--|--|--|--|
| SQ Ft SQ M     |              |  |  |  |  |  |
| Apartment Area | 783.07 72.75 |  |  |  |  |  |
| Balcony Area   | 41.23 3.83   |  |  |  |  |  |
| Total Area     | 824.30 76.58 |  |  |  |  |  |
| Building       | Level        |  |  |  |  |  |
| A              | 11, 12       |  |  |  |  |  |

2 Bedroom Type A





| 2 Bed - Type A |                        |  |  |  |  |
|----------------|------------------------|--|--|--|--|
| SQ Ft SQ M     |                        |  |  |  |  |
| Apartment Area | 1144.31 106.31         |  |  |  |  |
| Balcony Area   | 86.00 7.99             |  |  |  |  |
| Total Area     | 1230.31 114.30         |  |  |  |  |
| Building Level |                        |  |  |  |  |
| A              | 6, 7, 8, 9, 10, 11, 12 |  |  |  |  |

#### 2 Bedroom Type B





| 2 Bed - Type B |                |  |  |  |  |  |
|----------------|----------------|--|--|--|--|--|
| SQ Ft SQ M     |                |  |  |  |  |  |
| Apartment Area | 1237.53 114.97 |  |  |  |  |  |
| Balcony Area   | 58.99 5.48     |  |  |  |  |  |
| Total Area     | 1296.51 120.45 |  |  |  |  |  |
| Building